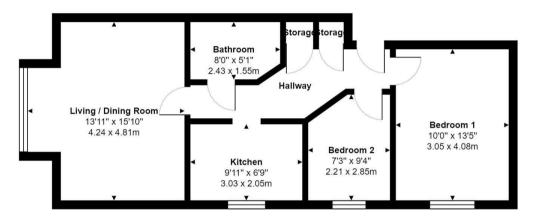

Total Area: 614 ft<sup>2</sup> ... 57.1 m<sup>2</sup>

### Branksome Walk Manor, Branksomewood Road, Fleet, GU51 4SW

All measurements are approximate and for display purposes only

39 The Hart Centre Fleet Hampshire GU51 3LA 01252 623333 fleet@waterfords.co.uk