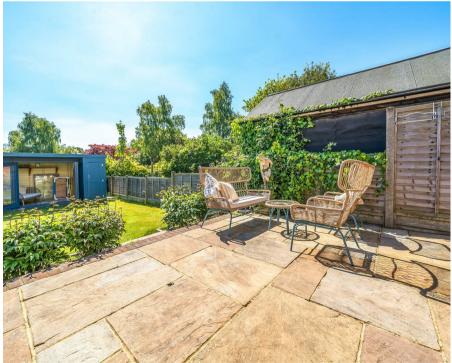

To the rear of the property you will find a large patio area with steps leading down to the garden. South-East facing the garden is a real sun trap with a lovely summer house at the end of the garden to catch that evening sun with the family.