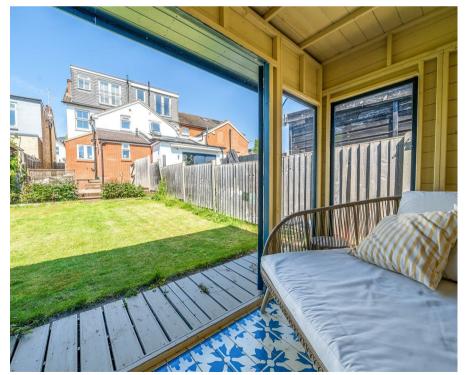

To the rear of the property you will find a large patio area with steps leading down to the garden. South-East facing the garden is a real sun trap with a lovely summer house at the end of the garden to catch that evening sun with the family.