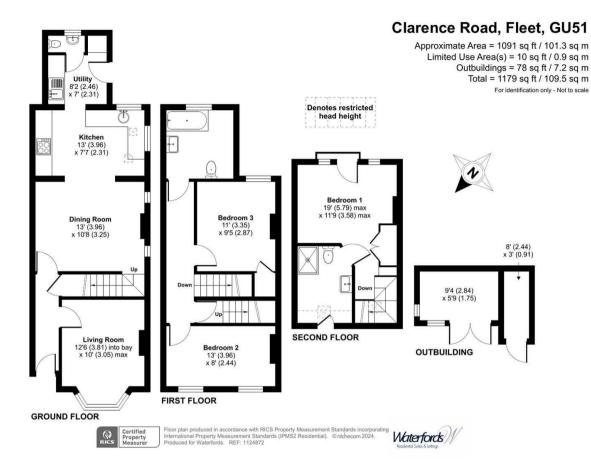

A charming town centre property that boasts a recently renovated house in excellent decorative order. This delightful home features two main reception areas which includes a living room to the front of the property with a large bay window and a dining room. As you step down you will find the Kitchen which features modern built in appliances and sky lights flooding the house with natural light. Additionally on the ground floor there is a

seperate utility room and WC. On the first floor you will find two good sized bedrooms with a modern bathroom and a second-floor loft conversion providing a stunning master bedroom with en suite bathroom and Juliet balcony for added luxury. Extended with attention to detail, which ensures a fresh and inviting atmosphere throughout.