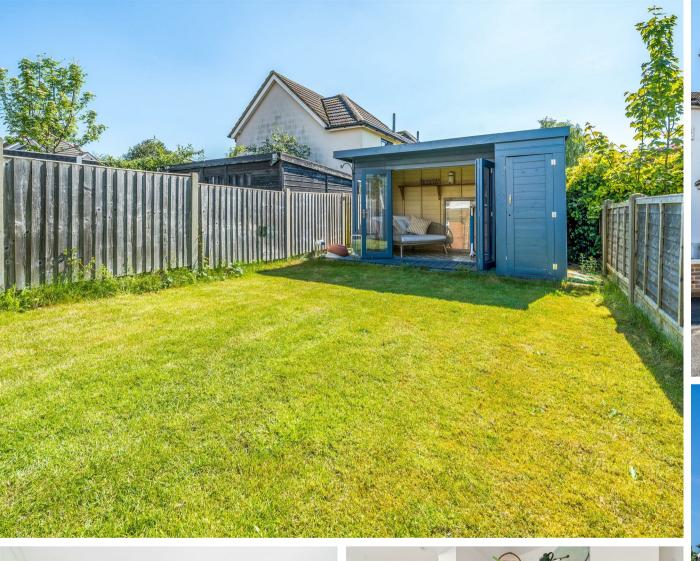

To the rear of the property you will find a large patio area with steps leading down to the garden. South-East facing the garden is a real sun trap with a lovely summer house at the end of the garden to catch that evening sun with the family.