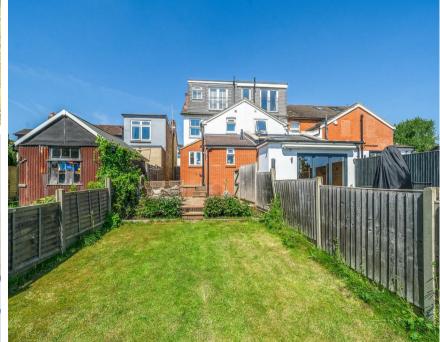

To the rear of the property you will find a large patio area with steps leading down to the garden. South-East facing the garden is a real sun trap with a lovely summer house at the end of the garden to catch that evening sun with the family.