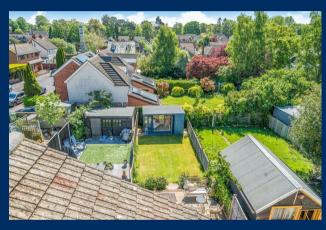

To the rear of the property you will find a large patio area with steps leading down to the garden. South-East facing the garden is a real sun trap with a lovely summer house at the end of the garden to catch that evening sun with the family.