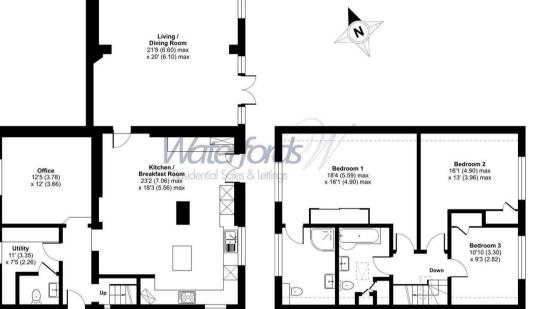

## Farnham Road, Ewshot, Farnham, GU10

Approximate Area = 1920 sq ft / 178 sq m
Limited Use Area(s) = 58 sq ft / 5 sq m
Total = 1978 sq ft / 183 sq m
For identification only - Not to scale

FIRST FLOOR

Certified Property Measurer

GROUND FLOOR

Denotes restricted head height

Floor plan produced in accordance with RICS Property Measurement Standards incorporating International Property Measurement Standards (IPMS2 Residential). © nichecom 2023. Produced for Waterfords. REF: 941181