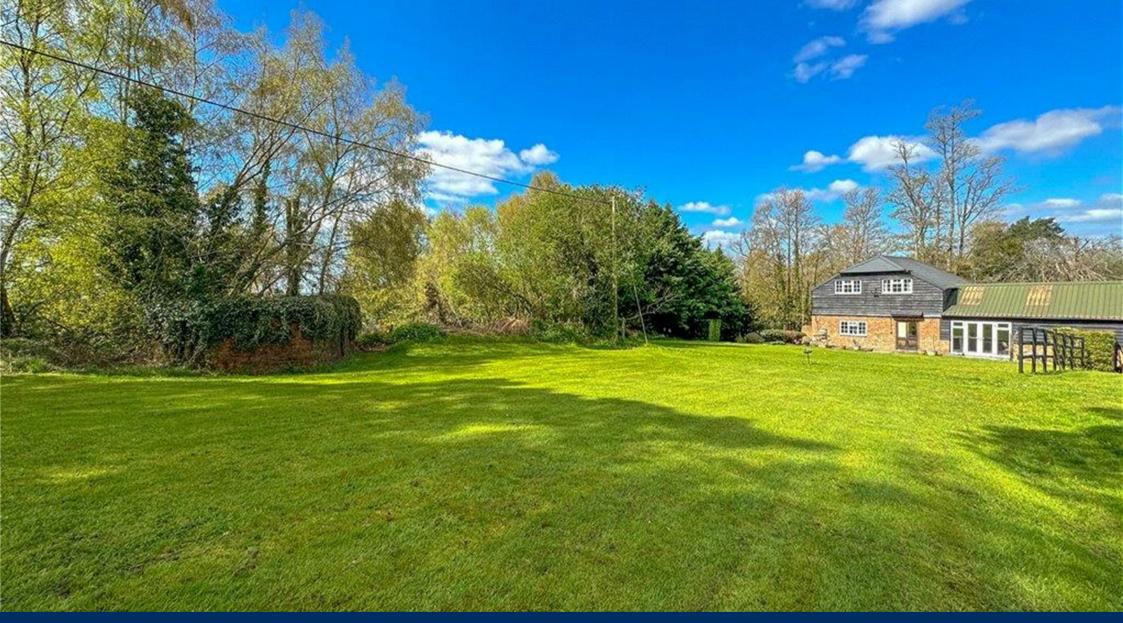

- No Onward Chain
- Ample Parking
- 2 Bathrooms
- Large Open Plan Kitchen / Dining Room
- 0.6 Acre Plot
- 3/4 Bedrooms
- 2000 sq. feet of Accommodation
- Council Tax Band A (To be assessed)

A stunning 3/4-bedroom family home boasting accommodation nearing 2000 sq feet nestled in 0.6 acres of mature gardens. Leading up to the family home you will find gated access and a private driveway.

Waterfords are delighted to represent this lovely family home, and viewings are highly recommended to truly appreciate the beauty of the home and surrounding areas.

You approach the house via its own driveway leading up to the front of the house. There is ample parking for numerous cars and turn around, also there is a central area of lawn with mature trees and post and rail fencing. There is pedestrian access to the rear garden which is a good expanse of open lawn area with a mixture of fencing and mature trees at boundaries. At the rear of the house is a full width timber decking area ideal for entertaining and relaxing with steps leading onto the garden. The garden and grounds total approximately 0.6 of an acre ideal for a growing family. In all a spacious and comfortable home with super gardens.