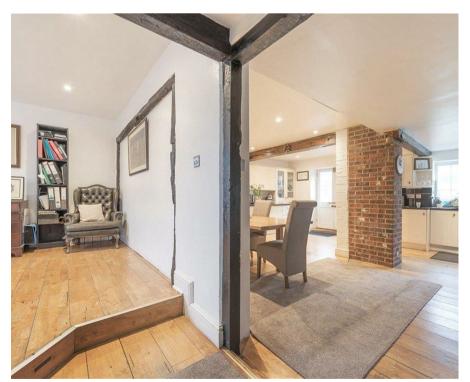

The property has a bright and spacious feel with a warming hallway leading to the large downstairs cloakroom, study, open plan kitchen/dining room and additional living

AVAILABLE TO VIEW WITH WATERFORDS -NO ONWARD CHAIN