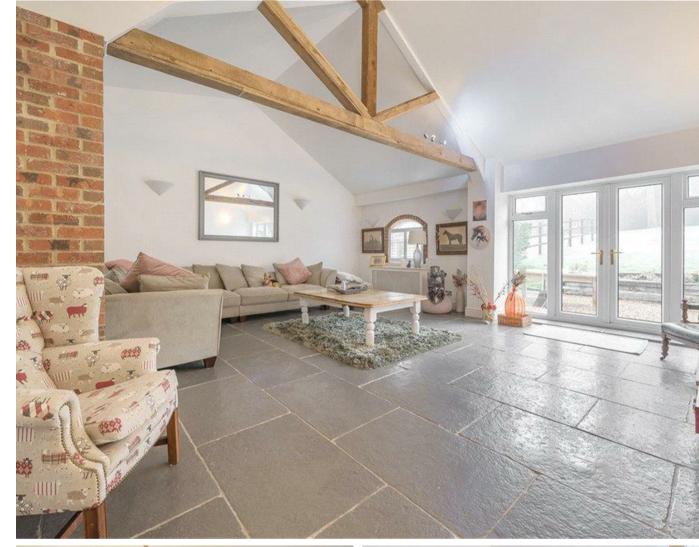

The property has a bright and spacious feel with a warming hallway leading to the large downstairs cloakroom, study, open plan kitchen/dining room and additional living

AVAILABLE TO VIEW WITH WATERFORDS -NO ONWARD CHAIN

rooms all boosting stunning views of the surrounding gardens.

As you walk up the stairs you are greeted by a large landing leading to 3 spacious bedrooms and 2 modern bathrooms. The master bedroom boasts built in wardrobes with a stunning ensuite bathroom.