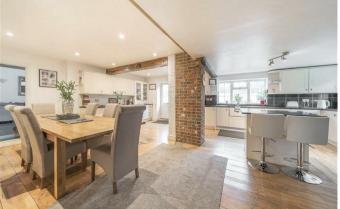

The property has a bright and spacious feel with a warming hallway leading to the large downstairs cloakroom, study, open plan kitchen/dining room and additional living

AVAILABLE TO VIEW WITH WATERFORDS -NO ONWARD CHAIN