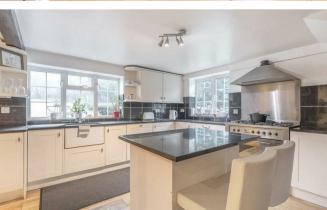

The property has a bright and spacious feel with a warming hallway leading to the large downstairs cloakroom, study, open plan kitchen/dining room and additional living

AVAILABLE TO VIEW WITH WATERFORDS -NO ONWARD CHAIN