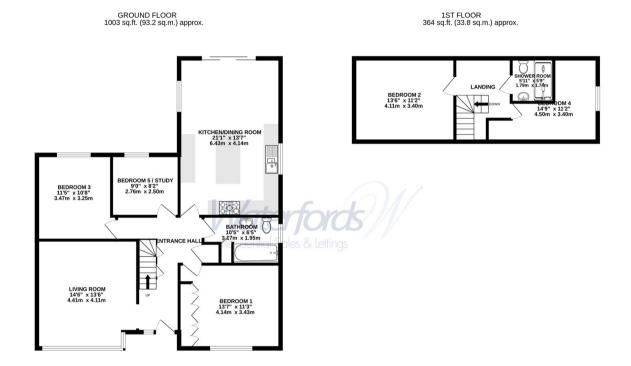

In accordance with Section 21 of the Estate Agent Act 1979, we declare that there is a personal interest of a Waterfords Employee in the sale of this property

TOTAL FLOOR AREA: 1366 sq.ft. (126.9 sq.m.) approx. While revery attempt has been made to ensure the accuracy of the foorplan contained here, measurements of doors, windways, coms and any other lenses are approximate and no responsibility is taken for any error, omission or mis-statement. This plan is for illustrative purposes only and should be used a such by any prospective purchaser. The services, systems and applances show have not been tested and no guarantee as to their operability or efficiency cam be given.