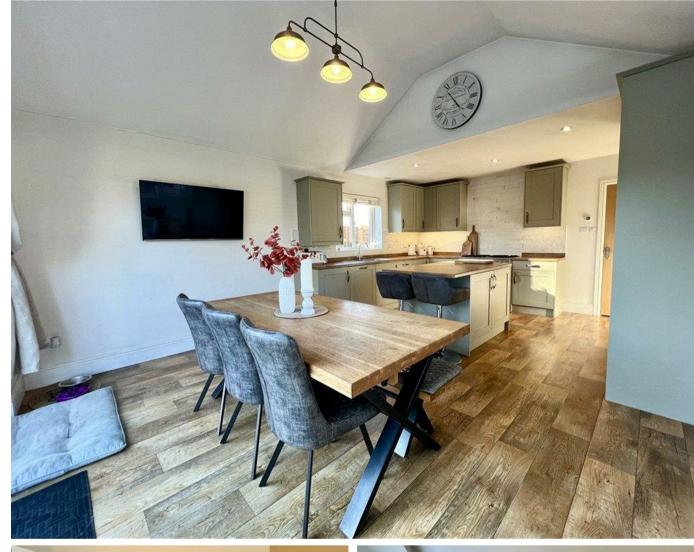

The kitchen is fitted with a range of Shaker style eye and base level units, with a central breakfast island. For the homeowners convenience, offering built in appliances including a tall 50/50 fridge freezer, dishwasher, extractor fan and, most notable, a five-gas ring, electric fan range cooker.

The house is thoughtfully designed, ensuring a comfortable and cosy atmosphere throughout. With a stylish and sophisticated interior including recently installed shutter blinds to each room on the ground floor, this home is perfect for those who appreciate modern aesthetics. Natural light floods the well-lit rooms, creating an inviting and bright ambiance.