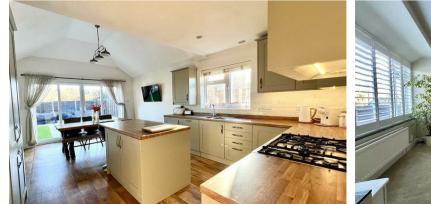

The kitchen is fitted with a range of Shaker style eye and base level units, with a central breakfast island. For the homeowners convenience, offering built in appliances including a tall 50/50 fridge freezer, dishwasher, extractor fan and, most notable, a five-gas ring, electric fan range cooker.

The house is thoughtfully designed, ensuring a comfortable and cosy atmosphere throughout. With a stylish and sophisticated interior including recently installed shutter blinds to each room on the ground floor, this home is perfect for those who appreciate modern aesthetics. Natural light floods the well-lit rooms, creating an inviting and bright ambiance.