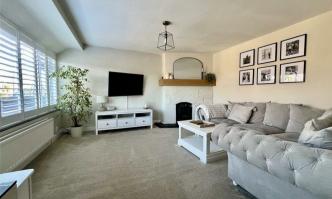

The living room was redesigned two years ago, by constructing a new entry way from the hallway, creating a stunning archway to provide a more open space. The living room is further complemented from a beautiful feature log burner.

The house is thoughtfully designed, ensuring a comfortable and cosy atmosphere throughout. With a stylish and sophisticated interior including recently installed shutter blinds to each room on the ground floor, this home is perfect for those who appreciate modern aesthetics. Natural light floods the well-lit rooms, creating an inviting and bright ambiance.