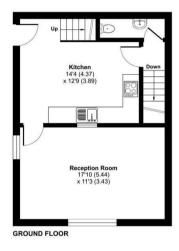

## West Street, Farnham, Surrey, GU9

Approximate Area = 1258 sq ft / 116.8 sq m

For identification only - Not to scale

Floor plan produced in accordance with RICS Property Measurement Standards incorporatin International Property Measurement Standards (IPMS2 Residential), © ntchecom 2024, Produced for Waterfords. REF: 1070468

The property offers period features throughout such as high ceilings and sash windows.

Accommodation comprises light and spacious double aspect living/dining room, beautifully

AVAILABLE TO VIEW WITH WATERFORDS

presented modern kitchen/breakfast room and cloakroom. Steps lead down to a third bedroom/study, a utility room and store room. To the first floor there are two double bedrooms, modern en-suite shower room and family bathroom. The main bedroom has stunning far reaching southerly views over the surrounding town and countryside.