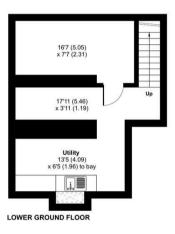

presented modern kitchen/breakfast room and cloakroom. Steps lead down to a third bedroom/study, a utility room and store room. To the first floor there are two double bedrooms, modern en-suite shower room and family bathroom. The main bedroom has stunning far reaching southerly views over the surrounding town and countryside.

## West Street, Farnham, Surrey, GU9

Approximate Area = 1258 sq ft / 116.8 sq m

For identification only - Not to scale

Floor plan produced in accordance with RICS Property Measurement Standards incorporatin International Property Measurement Standards (IPMS2 Residential), © ntchecom 2024, Produced for Waterfords. REF: 1070468