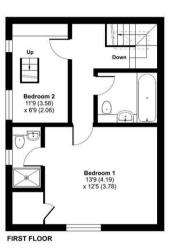

## West Street, Farnham, Surrey, GU9

Approximate Area = 1258 sq ft / 116.8 sq m

For identification only - Not to scale

Floor plan produced in accordance with RICS Property Measurement Standards incorporatin International Property Measurement Standards (IPMS2 Residential), © ntchecom 2024, Produced for Waterfords. REF: 1070468

presented modern kitchen/breakfast room and cloakroom. Steps lead down to a third bedroom/study, a utility room and store room. To the first floor there are two double bedrooms, modern en-suite shower room and family bathroom. The main bedroom has stunning far reaching southerly views over the surrounding town and countryside.