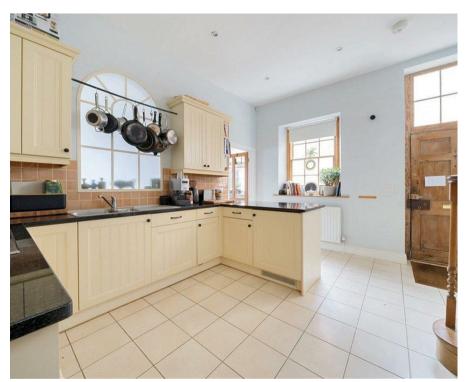

presented modern kitchen/breakfast room and cloakroom. Steps lead down to a third bedroom/study, a utility room and store room. To the first floor there are two double bedrooms, modern en-suite shower room and family bathroom. The main bedroom has stunning far reaching southerly views over the surrounding town and countryside.