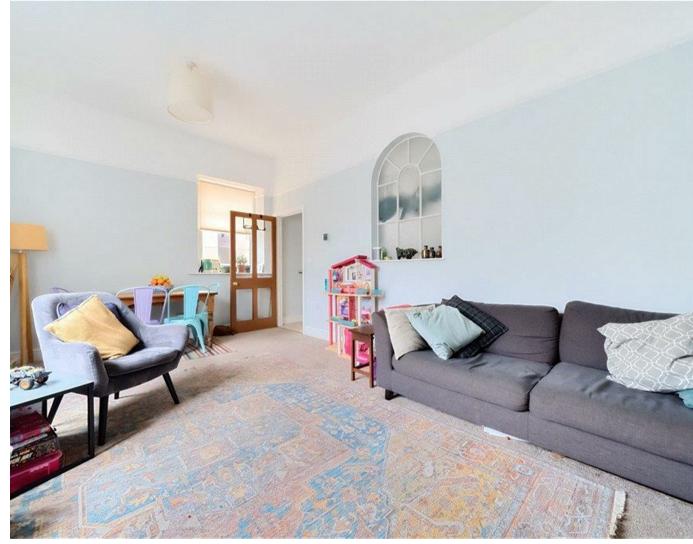

The property offers period features throughout such as high ceilings and sash windows.

Accommodation comprises light and spacious double aspect living/dining room, beautifully

AVAILABLE TO VIEW WITH WATERFORDS

presented modern kitchen/breakfast room and cloakroom. Steps lead down to a third bedroom/study, a utility room and store room. To the first floor there are two double bedrooms, modern en-suite shower room and family bathroom. The main bedroom has stunning far reaching southerly views over the surrounding town and countryside.