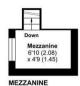

presented modern kitchen/breakfast room and cloakroom. Steps lead down to a third bedroom/study, a utility room and store room. To the first floor there are two double bedrooms, modern en-suite shower room and family bathroom. The main bedroom has stunning far reaching southerly views over the surrounding town and countryside.

## West Street, Farnham, Surrey, GU9

Approximate Area = 1258 sq ft / 116.8 sq m

For identification only - Not to scale

Floor plan produced in accordance with RICS Property Measurement Standards incorporatin International Property Measurement Standards (IPMS2 Residential), © ntchecom 2024, Produced for Waterfords. REF: 1070468