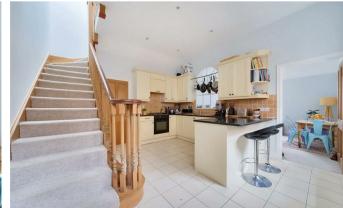

presented modern kitchen/breakfast room and cloakroom. Steps lead down to a third bedroom/study, a utility room and store room. To the first floor there are two double bedrooms, modern en-suite shower room and family bathroom. The main bedroom has stunning far reaching southerly views over the surrounding town and countryside.