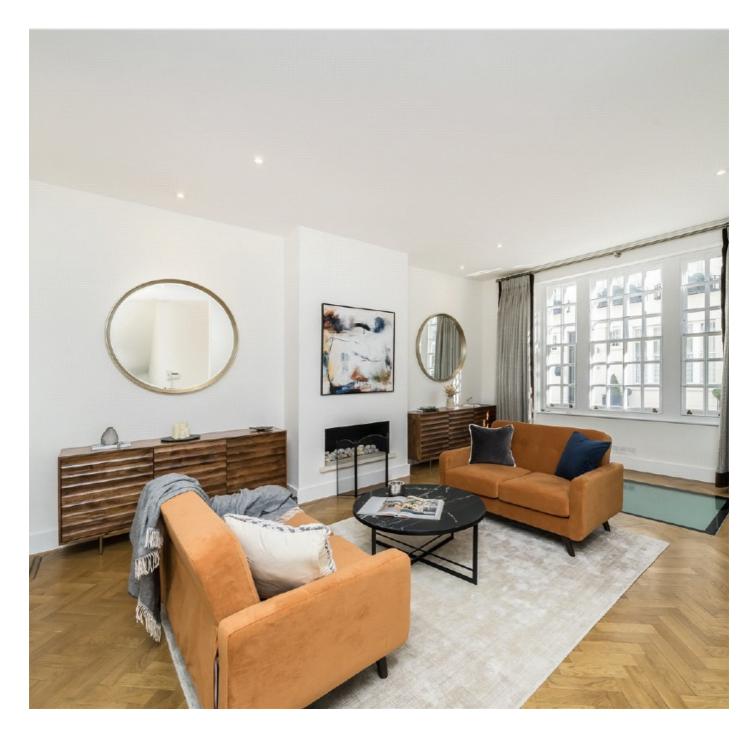

## **ABOUT THE PROPERTY**

Located in Eaton Mews North which is regarded as one of the best Mews addresses in Belgravia, this particularly attractive house covers approximately 2,382 sq ft and benefits from superb entertaining space. The ground floor of the property has been opened up

to create an open plan living room with dining area and kitchen, there is also a family room and study on the lower floor which could be used as an additional bedroom. There is a principle bedroom suite on the top floor