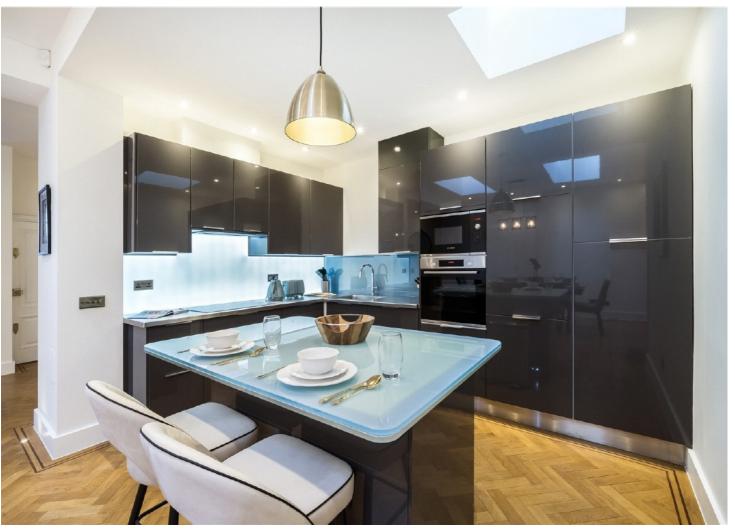

## **ABOUT THE PROPERTY**

Located in Eaton Mews North which is regarded as one of the best Mews addresses in Belgravia, this particularly attractive house covers approximately 2,382 sq ft and benefits from superb entertaining space. The ground floor of the property has been opened up

to create an open plan living room with dining area and kitchen, there is also a family room and study on the lower floor which could be used as an additional bedroom. There is a principle bedroom suite on the top floor