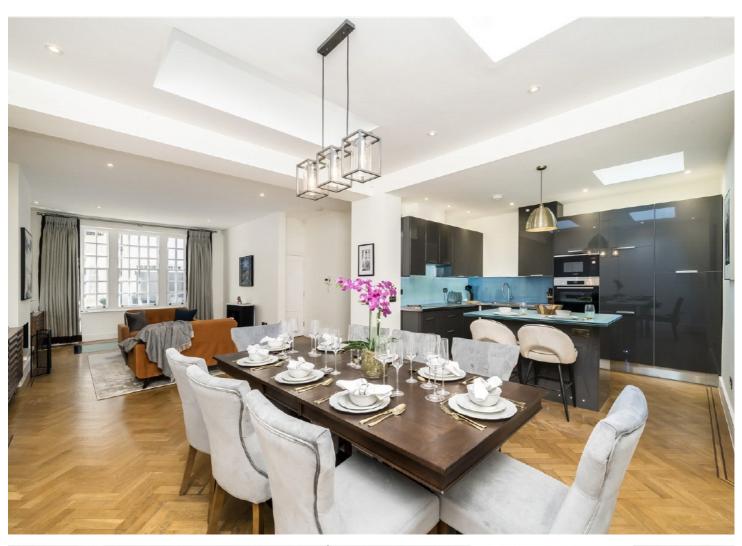

## **ABOUT THE PROPERTY**

Located in Eaton Mews North which is regarded as one of the best Mews addresses in Belgravia, this particularly attractive house covers approximately 2,382 sq ft and benefits from superb entertaining space. The ground floor of the property has been opened up

to create an open plan living room with dining area and kitchen, there is also a family room and study on the lower floor which could be used as an additional bedroom. There is a principle bedroom suite on the top floor