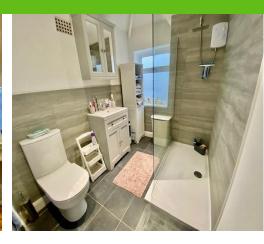

#### SHOWER ROOM 8'03" x 6'03" 2.51m x 1.90m

Double glazed opaque window to front elevation, Double walk-in shower cubicle with Electric shower. Vanity unit with inset basin and mixer tap, tiled splash backs. Low-level flush W.C.