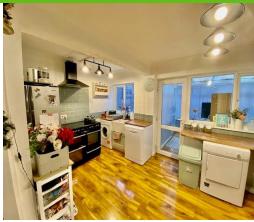

#### **KITCHEN**

14'11" x 9'02" 4.54m x 2.79m

Recently fitted Base wall and drawer units, inset Belfast sink unit with mixer tap. Double Glazed windows and door to rear elevation. Metro tiled splash backs over work tops. Combi Boiler fitted to wall. Electric Range with extractor fan above. Space for dishwasher, washing machine & dryer. Wooden Flooring. Two sets of ceiling lights. Door leading to.