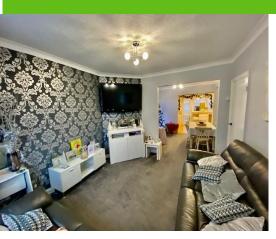

#### **LOUNGE**

11'02" X 14'0" 4.31m x 3.40m

Double-glazed Bay window to front elevation, Gas central heating radiator, Central light point. Archway leading through to.

## DINING ROOM

11'05" X 10'05" 3.47m x 3.17m

Gas central heating radiator, Central light point. Stairs off to first floor. Archway leading through to kitchen.