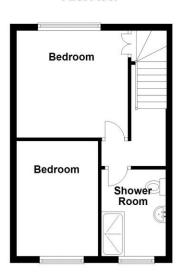

#### First Floor

Total area: approx. 88.3 sq. metres (951.0 sq. feet)

The mention of any appliances and/or services within these sales particulars does not imply that they are in full and efficient working order. All measurements have been taken using a laser distance meter or sonic tape measure and therefore may be subject to a small margin of error. Whilst we endeavour to make our sales details accurate and reliable, if there is any point which is of particular importance to you, please contact us and we will be pleased to check the information. Do so particularly if contemplating travelling some distance.

#### SHOWER ROOM 8'03" x 6'03" 2.51m x 1.90m

Double glazed opaque window to front elevation, Double walk-in shower cubicle with Electric shower. Vanity unit with inset basin and mixer tap, tiled splash backs. Low-level flush W.C.

# BEDROOM ONE

12'0" x 10'0" 3.65m x 3.04m

Double Glazed Window to rear elevation. Gas central heating radiator, built in wardrobe, central light point.

#### BEDROOM TWO

9'11" x 12'04" 3.45m x 2.54m

Double glazed window to front Elevation. Gas central heating radiator, Centre light point.