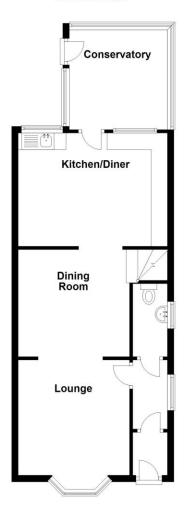

### **Ground Floor**

## **HALLWAY**

8'02" x 3'4" 2.48m x 1.01m

Gas central heating radiator, double glazed window to side elevation, Wooden

Flooring. Door leading to.

#### CLOAKROOM

7′01" x 2′08" 2.15m x 0.81m

Wall mounted basin, Low level flush W.C, Gas central heating radiator. Wooden Flooring.

#### **LOUNGE**

11'02" X 14'0" 4.31m x 3.40m

Double-glazed Bay window to front elevation, Gas central heating radiator, Central light point. Archway leading through to.

## DINING ROOM

11'05" X 10'05" 3.47m x 3.17m

Gas central heating radiator, Central light point. Stairs off to first floor. Archway leading through to kitchen.

#### **KITCHEN**

14'11" x 9'02" 4.54m x 2.79m

Recently fitted Base wall and drawer units, inset Belfast sink unit with mixer tap. Double Glazed windows and door to rear elevation. Metro tiled splash backs over work tops. Combi Boiler fitted to wall. Electric Range with extractor fan above. Space for dishwasher, washing machine & dryer. Wooden Flooring. Two sets of ceiling lights. Door leading to.

# CONSERVATORY 9'03" x 8'05" 2.81m x 2.56m

Double glazed with wooden floor, spotlights, door leading out to rear