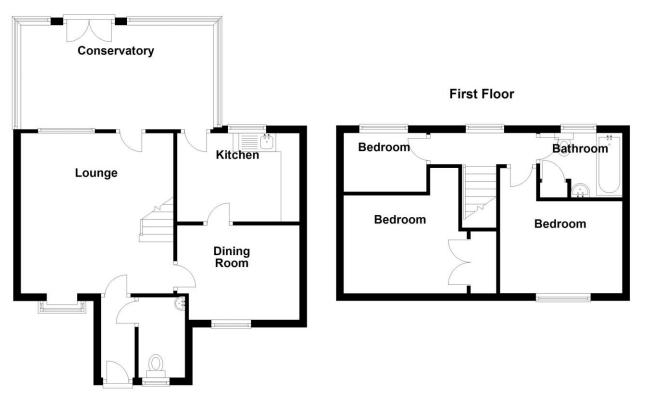

#### ENTRANCE HALLWAY 6'11" X 3'03" (2.1m X 1m)

Consumer unit, gas central heating radiator, with doors off to Cloakroom WC and Lounge.

## CLOAKROOM WC

**6'02" x 3'03" (1.8M x 1M)** Double glazed window to front, low level WC, wall mounted wash hand basin with taps over.

### LOUNGE 15' x 13'04" max/ 11'10" min (4.5m X 4m max/ 3.6m min)

Double glazed window to front, gas central heating radiator, fireplace with wooden surround, tiled back and marble hearth. Space for fire. Wooden glazed window and door leading to conservatory, further door to dining room and stairs off to first floor

#### DINING ROOM

**10'01"X 9'06" (3.7m X 2.8m)** Double glazed window to front, gas central heating radiator. Door to kitchen.

#### KITCHEN 11'02" X 7/02" (3.4m X 2.1m)

Range of wall, base and drawer units. Stainless sink with mixer tap over. Space for fridge/freezer, cooker, washing machine and dish washer. Glow worm boiler. Double glazed window to rear and wooden framed door to conservatory.

## CONSERVATORY 16'01" X 8' (4.9m X 2.4m)

Double glazed windows with double doors out to patio. Gas central heating radiator, lighting to ceiling and power socket.

## LANDING

Double glazed window to rear, and doors off to:

#### BEDROOM ONE

9'11" to built-in wardrobe X 11'06" max/ 8'05" min

(3.2m X 3.5m max/ 2.5 min) Double glazed window to front, built-in wardrobe and gas central heating radiator.

#### BEDROOM TWO 9'07" X 8'11" (2.9m X 2.7m)

Double glazed window to front, gas central heating radiator and loft access.

# BEDROOM THREE

**7'01" X 6'06" (2.1m X 1.9m)** Double glazed window to rear and gas central heating radiator.

#### BATHROOM 6'10"max/ 5'112 min X 4'05" (2.8m max/1.8m min X 1.3m)

Opaque double-glazed window to rear, gas central heating radiator, airing cupboard housing water tank. Basin with taps over, panelled bath with electric shower over, WC.

**Ground Floor** 

# Total area: approx. 87.3 sq. metres (940.2 sq. feet)

The mention of any appliances and/or services within these sales particulars does not imply that they are in full and efficient working order. All measurements have been taken using a laser distance meter or sonic tape measure and therefore may be subject to a small margin of error. Whilst we endeavour to make our sales details accurate and reliable, if there is any point which is of particular importance to you, please contact us and we will be pleased to check the information. Do so particularly if contemplating travelling some distance.