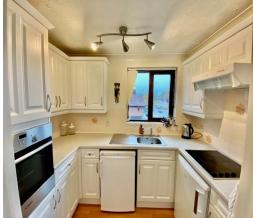

#### KITCHEN 5'09" x 8'11" 1.75m x 2.71m

Wall base and drawer units, Tiled Splash Backs. Sink unit with mixer tap over.

Integrated electric oven and hob with extractor fan over, space for under counter fridge and freezer.

Wooden framed double-glazed window to side elevation. Pull cord system.