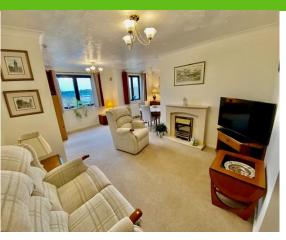

#### L- SHAPED LOUNGE/DINER 11'01" x 17'0" x 16'11" x 7'10" 3.37m x 5.18m x 5.15m x 2.38m

L 'Shape lounge/Diner with Marble effect fire surround housing electric fire, double glazed wooden framed windows to front elevation. Electric storage heater. Pull cord system.

Glazed doors leading into kitchen.