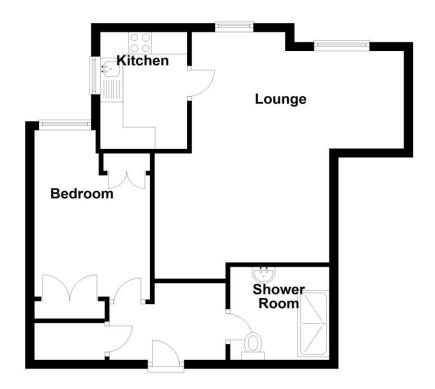

### HALLWAY ENTRANCE 8'06" x 5'06" 2.59m x 1.67m

Pull cord system/intercom. Airing Cupboard housing water tank and consumer unit. Meter cupboard, Loft access. Doors off to;

#### L- SHAPED LOUNGE/DINER 11'01" x 17'0" x 16'11" x 7'10" 3.37m x 5.18m x 5.15m x 2.38m

L 'Shape lounge/Diner with Marble effect fire surround housing electric fire, double glazed wooden framed windows to front elevation. Electric storage heater. Pull cord system.

Glazed doors leading into kitchen.

#### KITCHEN 5'09" x 8'11" 1.75m x 2.71m

Wall base and drawer units, Tiled Splash Backs. Sink unit with mixer tap over.

Integrated electric oven and hob with extractor fan over, space for under counter fridge and freezer.

Wooden framed double-glazed window to side elevation. Pull cord system.

#### **WET ROOM**

#### 5'07" x 6'09" 1.70m x 2.05m

Double walk-in shower, Vanity unit with inset basin and taps with mirror and light above. Fully Tiled Walls, Electric heater and extractor fan, Low level flush W.C. Pull Cord system.

#### DOUBLE BEDROOM 8'07" x 12'02" to wardrobes 2.61m x 3.70m to wardrobes

Built in Mirrored Wardrobes, double wardrobe and drawer unit. Electric Storage Heater, Wooden framed Double-Glazed Window to front elevation.

## **First Floor**

Total area: approx. 48.5 sq. metres (522.3 sq. feet)

The mention of any appliances and/or services within these sales particulars does not imply that they are in full and efficient working order. All measurements have been taken using a laser distance meter or sonic tape measure and therefore may be subject to a small margin of error. Whilst we endeavour to make our sales details accurate and reliable, if there is any point which is of particular importance to you, please contact us and we will be pleased to check the information. Do so particularly if contemplating travelling some distance.