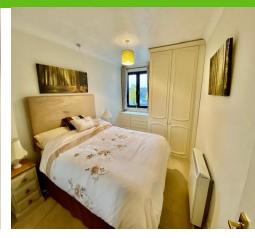

#### DOUBLE BEDROOM 8'07" x 12'02" to wardrobes 2.61m x 3.70m to wardrobes

Built in Mirrored Wardrobes, double wardrobe and drawer unit. Electric Storage Heater, Wooden framed Double-Glazed Window to front elevation.