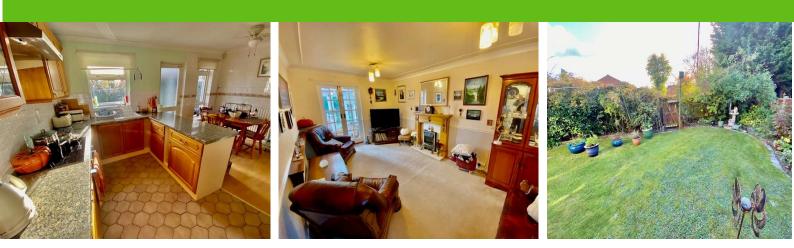

# KITCHEN/DINER

11'04" x 15'09" 3.45m x 4.80m

Fitted Base wall and drawer units, Inset white porcelain Sink Unit with Mixer tap, Double Glazed window to rear elevation. Tiled splash backs over work tops. Electric Induction Hob & Oven with extractor fan above. Dining area with window and glazed door leading into the veranda. Gas central heating radiator.

## LOUNGE

**17'06" x 10'06" 5.33m x 3.20m** Wooden Fire surround housing electric fire, Double glazed Bay window to front elevation, Single glazed wooden French doors lead into Veranda. Gas central heating radiator.