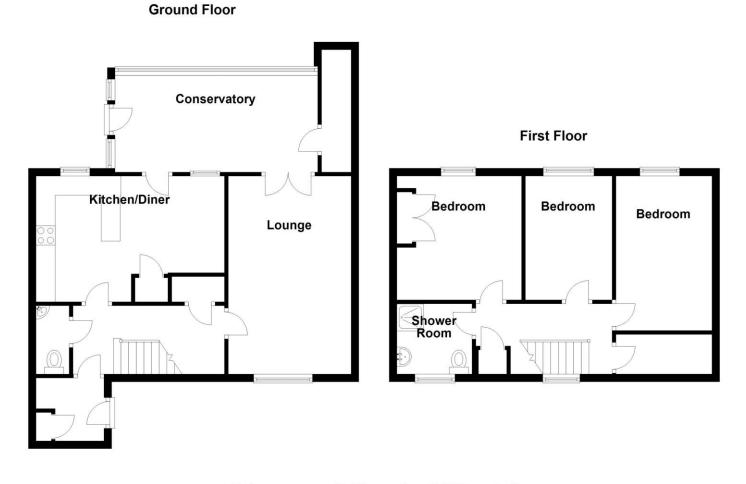

## HALLWAY

12'07" x 5'7" max 3.83m x 1.70m max Hallway with storage Cupboard, Gas Central Heating Radiator, Stairs to First Floor. Storage space under stairs. Doors to.

#### CLOAKROOM

**5'06" x 2'10" 1.67m x 0.86m** Wall mounted corner basin with taps and tiled splash back. W.C. Single glazed window to front elevation.

# KITCHEN/DINER

11'04" x 15'09" 3.45m x 4.80m

Fitted Base wall and drawer units, Inset white porcelain Sink Unit with Mixer tap, Double Glazed window to rear elevation. Tiled splash backs over work tops. Electric Induction Hob & Oven with extractor fan above. Dining area with window and glazed door leading into the veranda. Gas central heating radiator.

## VERANDA

**15'05" x 5'04" 4.69m x 1.62m** Timber framed single glazed with tiled floor and storage cupboard. Doors out to garden.

## LOUNGE

**17'06" x 10'06" 5.33m x 3.20m** Wooden Fire surround housing electric fire, Double glazed Bay window to front elevation, Single glazed wooden French doors lead into Veranda. Gas central heating radiator.

#### BEDROOM ONE

14'04" x 8'01"4.36m x 2.46m Double Glazed window to rear elevation. Gas central heating radiator, Central Light Point.

## BEDROOM TWO 11'05" x 11'08" 3.47m x 3.55m

Double Glazed Window to rear elevation. Fitted wardrobes, gas central heating radiator, central Light Point.

### **BEDROOM THREE**

**11'05" x 6'09" 3.47m x 2.05m** Double glazed window to rear Elevation. Gas central heating radiator, centre light point.

## SHOWER ROOM

**6'10" x 5'09" 2.08m x 1.75m** Double glazed window to front elevation, Shower Cubicle with electric shower. Pedestal basin with taps, tiled splash backs. Low-level flush W.C. Gas central heating radiator.

## LANDING

Double glazed window to front elevation, Airing cupboard housing Baxi Combi boiler. Loft access.

EPC RATING - D COUNCIL TAX BAND - B

FREEHOLD.

Rightmove.co.uk Findaproperty.com The mention of any appliances and/or services within these sales particulars does not imply that they are in full and efficient working order. All measurements have been taken using a laser distance meter or sonic tape measure and therefore may be subject to a small margin of error. Whilst we endeavour to make our sales details accurate and reliable, if there is any point which is of particular importance to you, please contact us and we will be pleased to check the information. Do so particularly if contemplating travelling some distance.

Total area: approx. 104.5 sq. metres (1124.8 sq. feet)

The mention of any appliances and/or services within these sales particulars does not imply that they are in full and efficient working order. All measurements have been taken using a laser distance meter or sonic tape measure and therefore may be subject to a small margin of error. Whilst we endeavour to make our sales details accurate and reliable, if there is any point which is of particular importance to you, please contact us and we will be pleased to check the information. Do so particularly if contemplating travelling some distance.