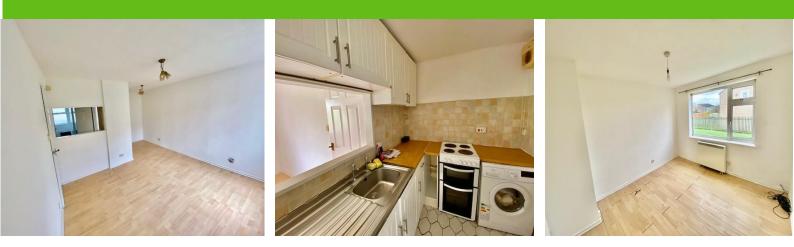

## LOUNGE/DINER

12'01" x 10'11" 3.68m x 3.32m Double Glazed Window to front Elevation, Electric Storage Heater, Hatch to kitchen area, Laminate Flooring, ceiling point, Hatch and open doorway into kitchen area.

#### KITCHEN

**7'05" x 6'05" 2.26m x 1.95m** Base and wall units, Stainless Sink unit with taps over, space for electric cooker, and fridge freezer, Tiled splash backs, Vinyl flooring, Door to.

# BEDROOM

11'02" x 9'09" 3.40m x 2.97m Double Glazed window to rear elevation, Electric Storage Heater, Laminate flooring, Central light point.

Rightmove.co.uk Findaproperty.com The mention of any appliances and/or services within these sales particulars does not imply that they are in full and efficient working order. All measurements have been taken using a laser distance meter or sonic tape measure and therefore may be subject to a small margin of error. Whilst we endeavour to make our sales details accurate and reliable, if there is any point which is of particular importance to you, please contact us and we will be pleased to check the information. Do so particularly if contemplating travelling some distance.