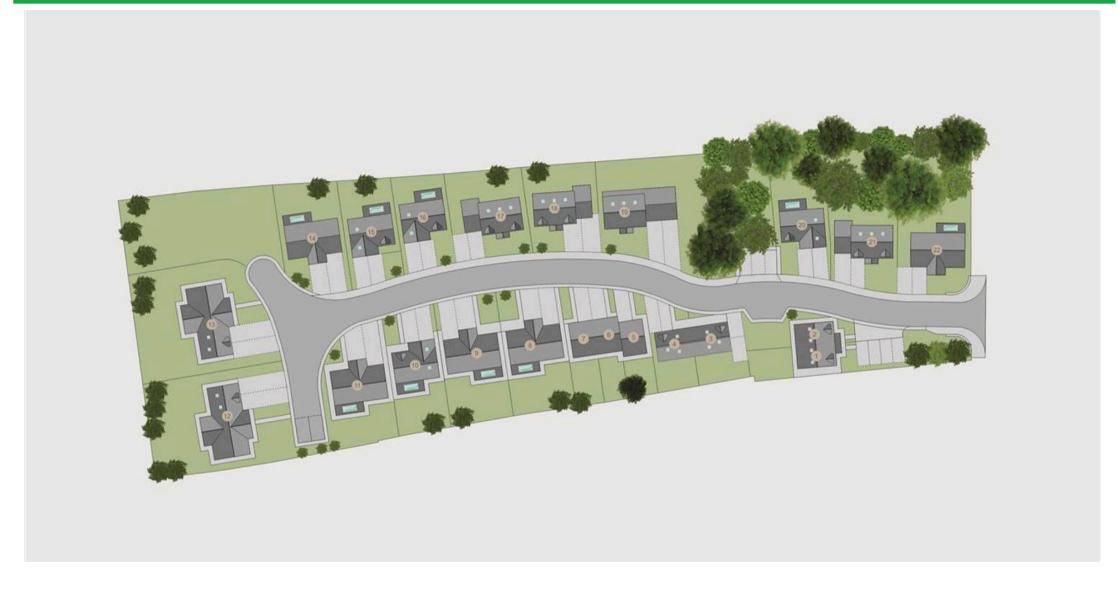

Plot 22, The Birch, Barley View, Roughbirchworth Lane, Oxspring Sheffield

# Plot 22, The Birch, Barley View, Roughbirchworth Lane

Oxspring, Sheffield

A HIGH QUALITY FOUR DOUBLE BEDROOM DETACHED FAMILY HOME OFFERING A WEALTH OF ACCOMMODATION IN A TRADITIONAL TWO STOREY CONFIGURATION, FORMING PART OF THIS **EXCLUSIVE RESIDENTIAL DEVELOPMENT IN THIS** CONVENIENT LOCATION, CLOSE TO LOCAL SCHOOLING AND AMENITIES, WHILST ENJOYING A SUPERB POSITION BESIDE THE TRANS-PENNINE TRAIL. With construction under way, the property is to be built in stone, under a slate roof and offers the following accommodation: To ground floor; entrance hall, W.C, living room, open-plan dining kitchen and utility with access to double garage. To the first floor, there is a principal bedroom with en-suite, three further double bedrooms and family bathroom. Externally the property occupies a generous plot with gardens to front and rear and driveway, leading to single integral garage. An individual development of just 22 houses by renowned builder Sourced Construction, in a highly desired village setting. The homes are well positioned for the major business centres of Leeds, Sheffield, and Manchester. Please contact the office for further information.