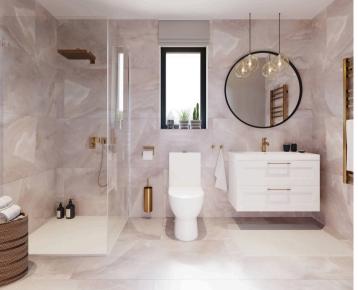

## **SPECIFICATIONS**

KITCHEN DESIGN Hyyge Kitchens offers a kitchen design that elegantly blends elements of Scandinavian and contemporary styles, creating a stylish fusion. o Modern cornice/pelmet to complement the contemporary style of the kitchen. o Integrated dishwasher and fridge freezer o Integrated Wine Cooler o Neff 4 Zone Induction Hob o Neff Single Oven o Neff Freestanding Extractor BATHROOM CONCEPT A chic bathroom concept combines the interplay of crisp, clean lines with gentle curves to craft a contemporary bathroom aesthetic. Striking a harmonious equilibrium between natural and artificial lighting and a carefully curated colour palette, these bathrooms exude a welcoming ambiance that beautifully complements the modern interior.

#### NOTE

Please note that photos used for the advertisement of the property are artists impressions of proposed interior.