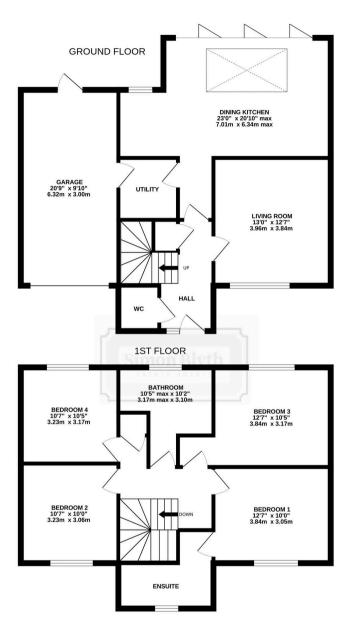

#### ROUGHBIRCHWORTH LANE

Whilst every attempt has been made to ensure the accuracy of the floorplan contained here, measurements of doors, windows, rooms and any other items are approximate and no responsibility is taken for any error, omission or mis-statement. This plan is for illustrative purposes only and should be used as such by any prospective purchaser. The services, systems and appliances shown have not been tested and no guarantee as to their operability or efficiency can be given.

Made with Metropix ©2025

**ENTRANCE HALL** 

W.C

UTILITY

LIVING ROOM

**OPEN PLAN DINING KITCHEN** 

FIRST FLOOR LANDING

BEDROOM ONE WITH EN-SUITE

**BEDROOM TWO** 

BEDROOM THREE

**BEDROOM FOUR** 

GARDEN

INTEGRAL GARAGE

PURCHASERS MUST SATISFY THEMSELVES AS TO THE CONDITION AND EFFECTIVENESS OF ANY SUCH APPLIANCES OR SERVICES

FLOOR PLANS NOT TO SCALE - FOR IDENTIFICATION PURPOSES ONLY