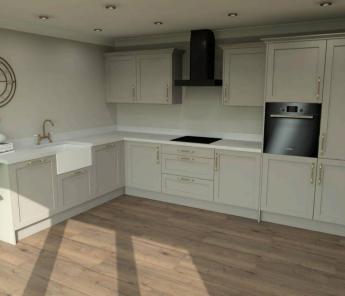

## **SPECIFICATIONS**

KITCHEN DESIGN Hyyge Kitchens offers a kitchen design that elegantly blends elements of Scandinavian and contemporary styles, creating a stylish fusion. o Modern cornice/pelmet to complement the contemporary style of the kitchen. o Integrated dishwasher and fridge freezer o Integrated Wine Cooler o Neff 4 Zone Induction Hob o Neff Single Oven o Neff Freestanding Extractor BATHROOM CONCEPT A chic bathroom concept combines the interplay of crisp, clean lines with gentle curves to craft a contemporary bathroom aesthetic. Striking a harmonious equilibrium between natural and artificial lighting and a carefully curated colour palette, these bathrooms exude a welcoming ambiance that beautifully complements the modern interior.

#### NOTE

Please note that photos used for the advertisement of the property are artists impressions of proposed interior.