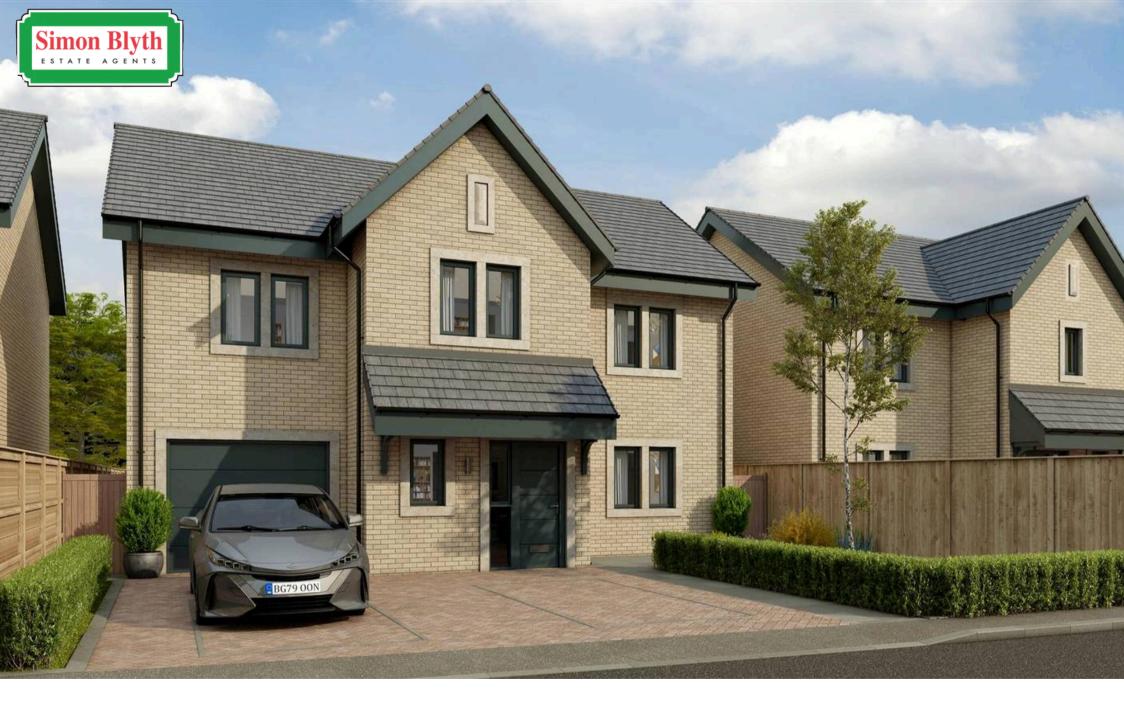

Plot 22, The Birch, Barley View, Roughbirchworth Lane, Oxspring Sheffield

# Plot 22, The Birch, Barley View, Roughbirchworth Lane

Oxspring, Sheffield

A HIGH QUALITY FOUR DOUBLE BEDROOM DETACHED FAMILY HOME OFFERING A WEALTH OF ACCOMMODATION IN A TRADITIONAL TWO STOREY CONFIGURATION, FORMING PART OF THIS **EXCLUSIVE RESIDENTIAL DEVELOPMENT IN THIS** CONVENIENT LOCATION, CLOSE TO LOCAL SCHOOLING AND AMENITIES, WHILST ENJOYING A SUPERB POSITION BESIDE THE TRANS-PENNINE TRAIL. With construction under way, the property is to be built in stone, under a slate roof and offers the following accommodation: To ground floor; entrance hall, W.C, living room, open-plan dining kitchen and utility with access to double garage. To the first floor, there is a principal bedroom with en-suite, three further double bedrooms and family bathroom. Externally the property occupies a generous plot with gardens to front and rear and driveway, leading to single integral garage. An individual development of just 22 houses by renowned builder Sourced Construction, in a highly desired village setting. The homes are well positioned for the major business centres of Leeds, Sheffield, and Manchester. Please contact the office for further information.