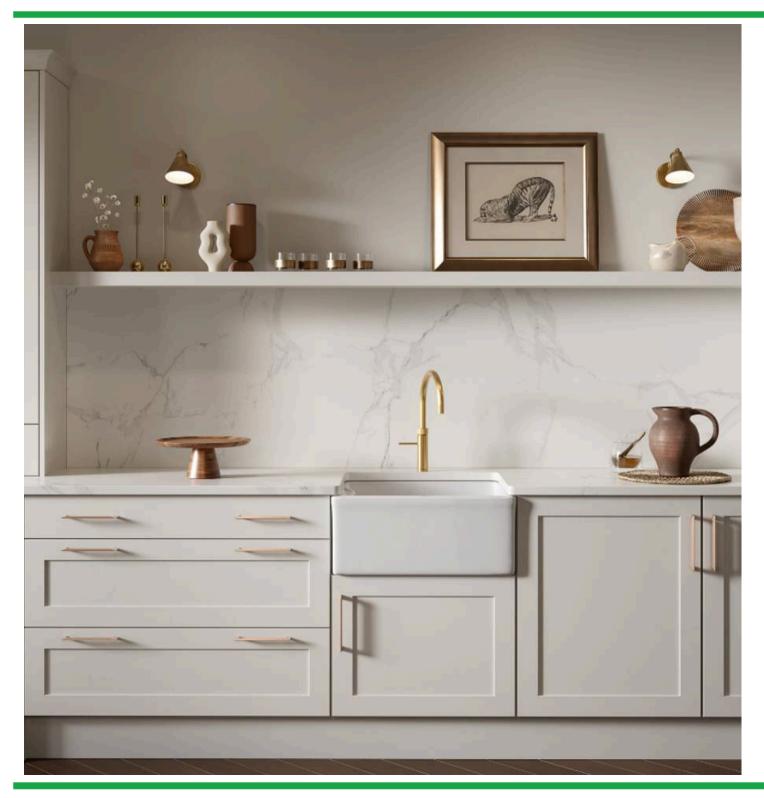

## **SPECIFICATIONS**

KITCHEN DESIGN Hyyge Kitchens offers a kitchen design that elegantly blends elements of Scandinavian and contemporary styles, creating a stylish fusion. o Modern cornice/pelmet to complement the contemporary style of the kitchen. o Integrated dishwasher and fridge freezer o Integrated Wine Cooler o Neff 4 Zone Induction Hob o Neff Single Oven o Neff Freestanding Extractor BATHROOM CONCEPT A chic bathroom concept combines the interplay of crisp, clean lines with gentle curves to craft a contemporary bathroom aesthetic. Striking a harmonious equilibrium between natural and artificial lighting and a carefully curated colour palette, these bathrooms exude a welcoming ambiance that beautifully complements the modern interior.

#### NOTE

Please note that photos used for the advertisement of the property are artists impressions of proposed interior.

#### ADDITIONAL INFORMATION:

The EPC rating is TBC and the Council Tax band is a TBC.

DEVELOPER NOTES: Please note that photos used for the advertisement of the property are artists impressions of proposed interior.