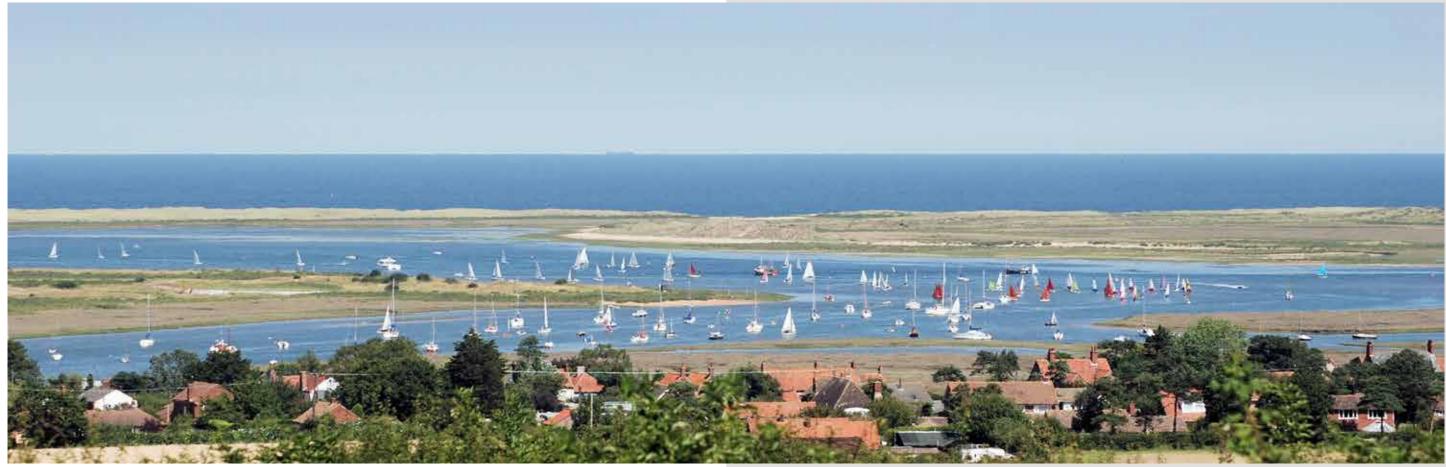

## Brancaster Staithe

DISCOVER NATURE AND NAUTICAL ADVENTURES ANEW

Asmall coastal village, centred around the harbour, with its thriving fishing community and ideal for the sailing enthusiast. Brancaster Staithe is located approximately halfway between Hunstanton and Wells-next-the-Sea on the north Norfolk Coast. Connected to Burnham Deepdale, between the two villages they have a variety of shops including a supermarket/petrol station, cafe, fresh fish shop, sailing school, tourist information centre and two pubs, The Jolly Sailors, and The White Horse with its superb coastal views. Brancaster is justly famous for its mussels.

Scolt Head Island is a Nature Conservation Area, set in an Area of Outstanding Natural Beauty and being only a boat trip away, depending on the tide. The island has a large breeding colony of Sandwich Terns and in winter there can be 50,000 pink-footed geese roosting on the island.

Brancaster Staithe is one of the best bird watching areas in the UK, the coastal path between Brancaster and Burnham Deepdale offers an abundance of wild life to enjoy.

There are many circular and coastal walks around the village including Barrow Common, with views over the coastline, or the Norfolk Coastal Path, which runs the length of the village, along the marshes.