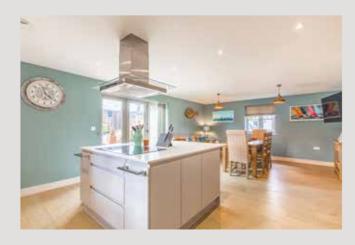

Whilst Spinnakers does have a formal front door, this is a house that will almost always be entered via the back door, straight into the utility and boot room. Where better to kick off sandy sandals or muddy boots whilst letting the four legged family members shake off and dry out! From here, the central hall is both substantial and welcoming. This is a hallway to greet guests, whether for a summer barbecue or Christmas drinks and it has such wonderful proportions. It also perfectly links the cosy reception room on one side with the stylish and generous kitchen/dining room on the other. Bifold doors open up to give access out to the terraced garden, and during the summer time the family consider this space an extension of their house, such is its light and shelter.