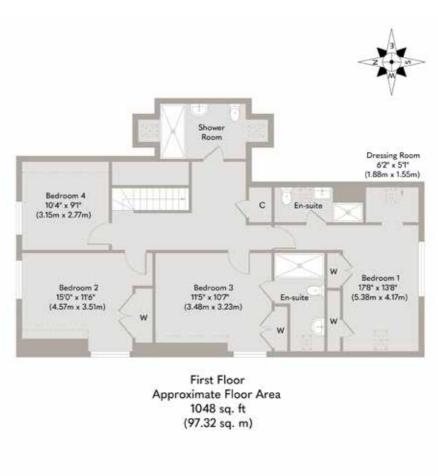

Upstairs there are four double bedrooms; the principal suite has a walk-in dressing room whilst one of the others has an en-suite shower room, and the other two share a bathroom.

Outside and to the rear is the simple to maintain south-facing garden, which is fully enclosed, so very safe for two and four legged little ones. The raised terrace provides a perfect sun trap to catch all the afternoon and evening light and is the perfect place to watch the sun set with an ice cold drink in your hand. To the other side of the house there are three off-street parking spaces so ample space for cars and boat storage.