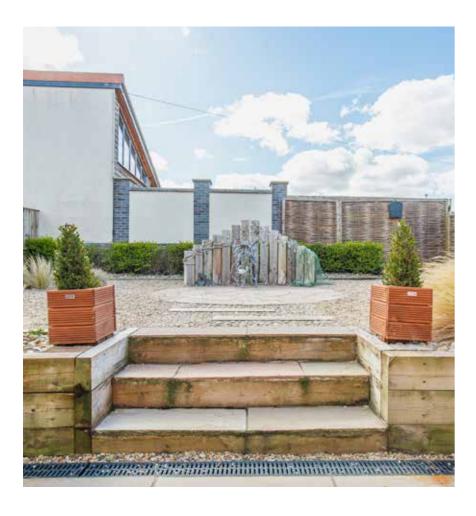

Upstairs there are four double bedrooms; the principal suite has a walk-in dressing room whilst one of the others has an en-suite shower room, and the other two share a bathroom.

Outside and to the rear is the simple to maintain south-facing garden, which is fully enclosed, so very safe for two and four legged little ones. The raised terrace provides a perfect sun trap to catch all the afternoon and evening light and is the perfect place to watch the sun set with an ice cold drink in your hand. To the other side of the house there are three off-street parking spaces so ample space for cars and boat storage.