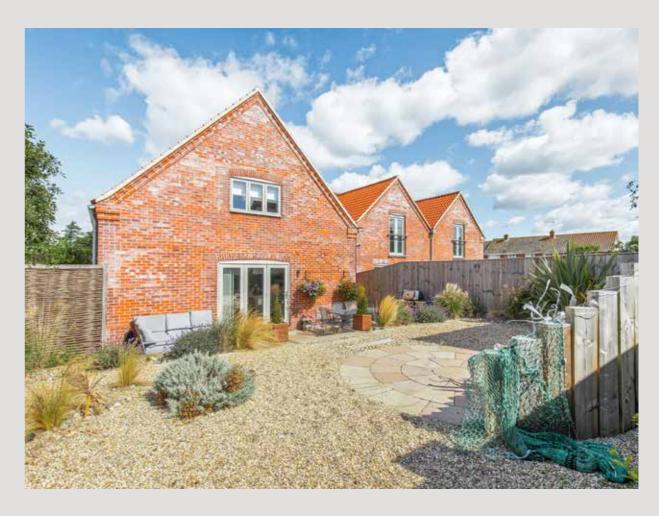

Whilst Spinnakers does have a formal front door, this is a house that will almost always be entered via the back door, straight into the utility and boot room. Where better to kick off sandy sandals or muddy boots whilst letting the four legged family members shake off and dry out! From here, the central hall is both substantial and welcoming. This is a hallway to greet guests, whether for a summer barbecue or Christmas drinks and it has such wonderful proportions. It also perfectly links the cosy reception room on one side with the stylish and generous kitchen/dining room on the other. Bifold doors open up to give access out to the terraced garden, and during the summer time the family consider this space an extension of their house, such is its light and shelter.

Upstairs there are four double bedrooms; the principal suite has a walk-in dressing room whilst one of the others has an en-suite shower room, and the other two share a bathroom.

Outside and to the rear is the simple to maintain south-facing garden, which is fully enclosed, so very safe for two and four legged little ones. The raised terrace provides a perfect sun trap to catch all the afternoon and evening light and is the perfect place to watch the sun set with an ice cold drink in your hand. To the other side of the house there are three off-street parking spaces so ample space for cars and boat storage.