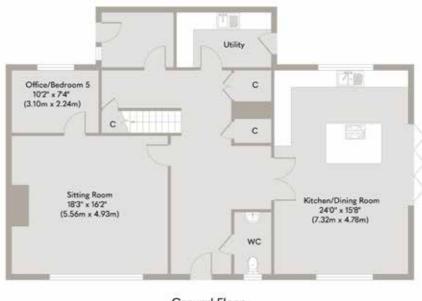

Whilst Spinnakers does have a formal front door, this is a house that will almost always be entered via the back door, straight into the utility and boot room. Where better to kick off sandy sandals or muddy boots whilst letting the four legged family members shake off and dry out! From here, the central hall is both substantial and welcoming. This is a hallway to greet guests, whether for a summer barbecue or Christmas drinks and it has such wonderful proportions. It also perfectly links the cosy reception room on one side with the stylish and generous kitchen/dining room on the other. Bifold doors open up to give access out to the terraced garden, and during the summer time the family consider this space an extension of their house, such is its light and shelter.

Ground Floor Approximate Floor Area 1238 sq. ft (115.02 sq. m)

Whilst every attempt has been made to ensure the accuracy of the floor plan contained here, measurements of doors, windows, rooms and any other items are approximate and no responsibility is taken for any error, omission, or mis-statement. This plan is for illustrative purposes only and should be used as such by any prospective purchaser or tenant. The services, systems and appliances shown have not been tested and no guarantee as to their operability or efficiency can be given.