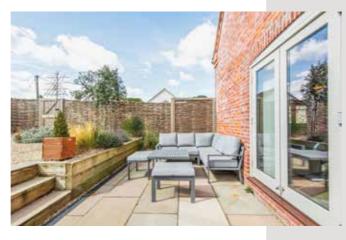

Whilst Spinnakers does have a formal front door, this is a house that will almost always be entered via the back door, straight into the utility and boot room. Where better to kick off sandy sandals or muddy boots whilst letting the four legged family members shake off and dry out! From here, the central hall is both substantial and welcoming. This is a hallway to greet guests, whether for a summer barbecue or Christmas drinks and it has such wonderful proportions. It also perfectly links the cosy reception room on one side with the stylish and generous kitchen/dining room on the other. Bifold doors open up to give access out to the terraced garden, and during the summer time the family consider this space an extension of their house, such is its light and shelter.

Upstairs there are four double bedrooms; the principal suite has a walk-in dressing room whilst one of the others has an en-suite shower room, and the other two share a bathroom.

Outside and to the rear is the simple to maintain south-facing garden, which is fully enclosed, so very safe for two and four legged little ones. The raised terrace provides a perfect sun trap to catch all the afternoon and evening light and is the perfect place to watch the sun set with an ice cold drink in your hand. To the other side of the house there are three off-street parking spaces so ample space for cars and boat storage.