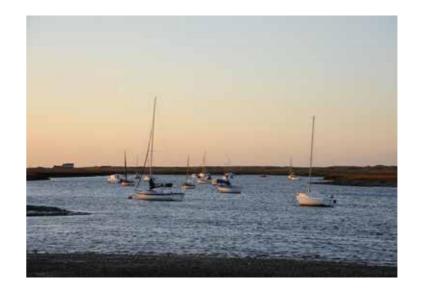

## Brancaster Staithe

DISCOVER NATURE AND NAUTICAL ADVENTURES ANEW

Asmall coastal village, centred around the harbour, with its thriving fishing community and ideal for the sailing enthusiast. Brancaster Staithe is located approximately halfway between Hunstanton and Wells-next-the-Sea on the north Norfolk Coast. Connected to Burnham Deepdale, between the two villages they have a variety of shops including a supermarket/petrol station, cafe, fresh fish shop, sailing school, tourist information centre and two pubs, The Jolly Sailors, and The White Horse with its superb coastal views. Brancaster is justly famous for its mussels.

Scolt Head Island is a Nature Conservation Area, set in an Area of Outstanding Natural Beauty and being only a boat trip away, depending on the tide. The island has a large breeding colony of Sandwich Terns and in winter there can be 50,000 pink-footed geese roosting on the island.

Brancaster Staithe is one of the best bird watching areas in the UK, the coastal path between Brancaster and Burnham Deepdale offers an abundance of wild life to enjoy.

There are many circular and coastal walks around the village including Barrow Common, with views over the coastline, or the Norfolk Coastal Path, which runs the length of the village, along the marshes.