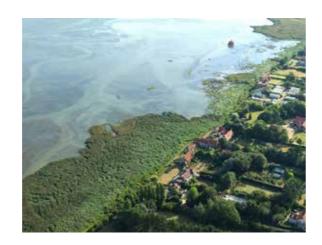

## Brancaster Staithe

DISCOVER NATURE AND NAUTICAL ADVENTURES ANEW

Asmall coastal village, centred around the harbour, with its thriving fishing community and ideal for the sailing enthusiast. Brancaster Staithe is located approximately halfway between Hunstanton and Wells-next-the-Sea on the north Norfolk Coast. Connected to Burnham Deepdale, between the two villages they have a variety of shops including a supermarket/petrol station, cafe, fresh fish shop, sailing school, tourist information centre and two pubs, The Jolly Sailors, and The White Horse with its superb coastal views. Brancaster is justly famous for its mussels.

Scolt Head Island is a Nature Conservation Area, set in an Area of Outstanding Natural Beauty and being only a boat trip away, depending on the tide. The island has a large breeding colony of Sandwich Terns and in winter there can be 50,000 pink-footed geese roosting on the island.