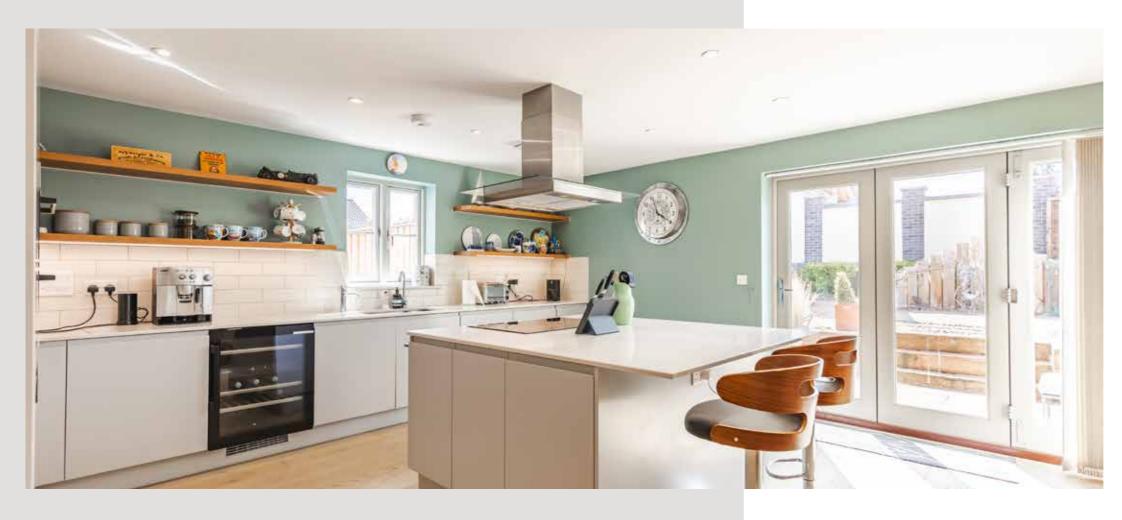

Whilst Spinnakers does have a formal front door, this is a house that will almost always be entered via the back door, straight into the utility and boot room. Where better to kick off sandy sandals or muddy boots whilst letting the four legged family members shake off and dry out! From here, the central hall is both substantial and welcoming. This is a hallway to greet guests, whether for a summer barbecue or Christmas drinks and it has such wonderful proportions. It also perfectly links the cosy reception room on one side with the stylish and generous kitchen/dining room on the other. Bifold doors open up to give access out to the terraced garden, and during the summer time the family consider this space an extension of their house, such is its light and shelter.