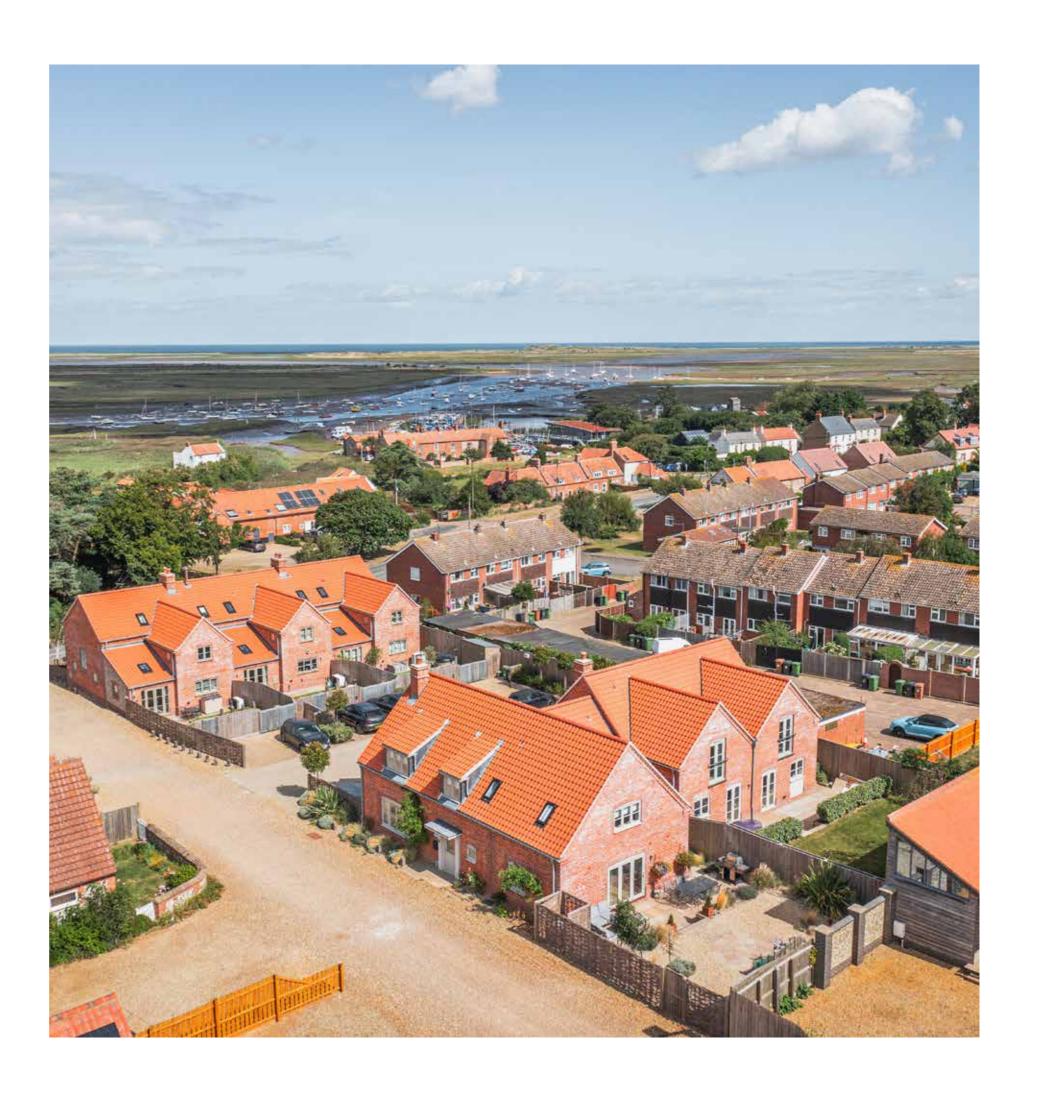

## Brancaster Staithe

DISCOVER NATURE AND NAUTICAL ADVENTURES ANEW

Asmall coastal village, centred around the harbour, with its thriving fishing community and ideal for the sailing enthusiast. Brancaster Staithe is located approximately halfway between Hunstanton and Wells-next-the-Sea on the north Norfolk Coast. Connected to Burnham Deepdale, between the two villages they have a variety of shops including a supermarket/petrol station, cafe, fresh fish shop, sailing school, tourist information centre and two pubs, The Jolly Sailors, and The White Horse with its superb coastal views. Brancaster is justly famous for its mussels.

Scolt Head Island is a Nature Conservation Area, set in an Area of Outstanding Natural Beauty and being only a boat trip away, depending on the tide. The island has a large breeding colony of Sandwich Terns and in winter there can be 50,000 pink-footed geese roosting on the island.

Brancaster Staithe is one of the best bird watching areas in the UK, the coastal path between Brancaster and Burnham Deepdale offers an abundance of wild life to enjoy.

There are many circular and coastal walks around the village including Barrow Common, with views over the coastline, or the Norfolk Coastal Path, which runs the length of the village, along the marshes.