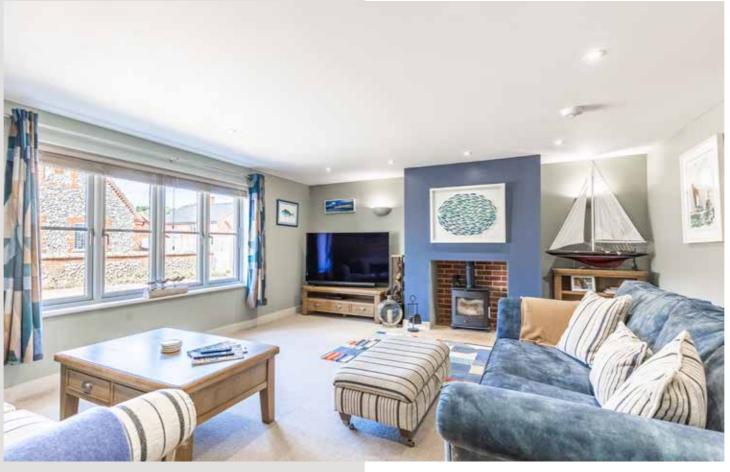

Whilst Spinnakers does have a formal front door, this is a house that will almost always be entered via the back door, straight into the utility and boot room. Where better to kick off sandy sandals or muddy boots whilst letting the four legged family members shake off and dry out! From here, the central hall is both substantial and welcoming. This is a hallway to greet guests, whether for a summer barbecue or Christmas drinks and it has such wonderful proportions. It also perfectly links the cosy reception room on one side with the stylish and generous kitchen/dining room on the other. Bifold doors open up to give access out to the terraced garden, and during the summer time the family consider this space an extension of their house, such is its light and shelter.