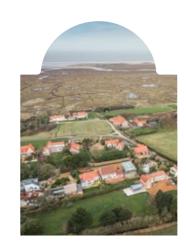

### Thornham

A COASTAL BOLTHOLE WITH MANY FOODIE HOTSPOTS

Thornham may just be the quintessential Norfolk coastal bolthole. With plenty of brick and flint cottages and larger period homes just a short walk from the water's edge and nature reserve, dig a little deeper and you'll also discover it is a fantastic foodie hotspot with a clutch of award winning pubs and eateries, along with a boutique retail park. Once a largely forgotten village on the run between Hunstanton and Burnham Market, over the past decade Thornham has evolved into a chic stop.

Historically a centre of trade and seafaring, the village was used by the Romans and saw fierce conflict between smugglers over the centuries until the harbour silted up in the early 20th century. Many of the traditional fishermen's cottages have been gentrified with a soft palette and contemporary coastal style and life now moves at a calmer pace.