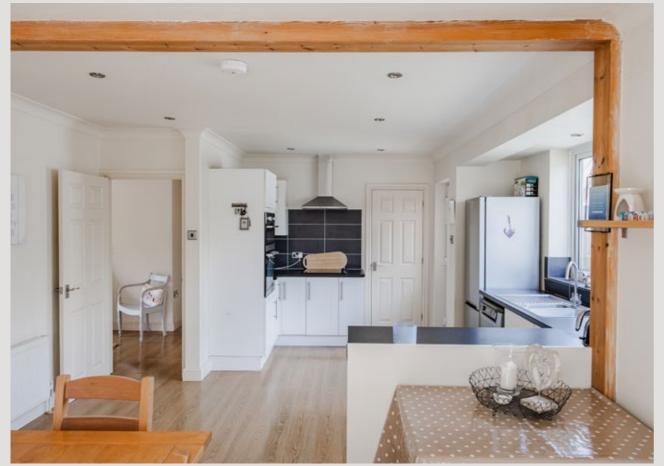

On the opposite side of the home, the living and entertaining spaces have a welcoming, semi open-plan layout that's as practical as it is inviting. The heart of the home is a spacious kitchen-dining room, ideal for gatherings and casual family meals, which flows effortlessly into a light-filled sitting room. A striking south-west-facing bay window bathes this space in afternoon sunshine, while a central log burner adds warmth and ambiance for cosy evenings in.