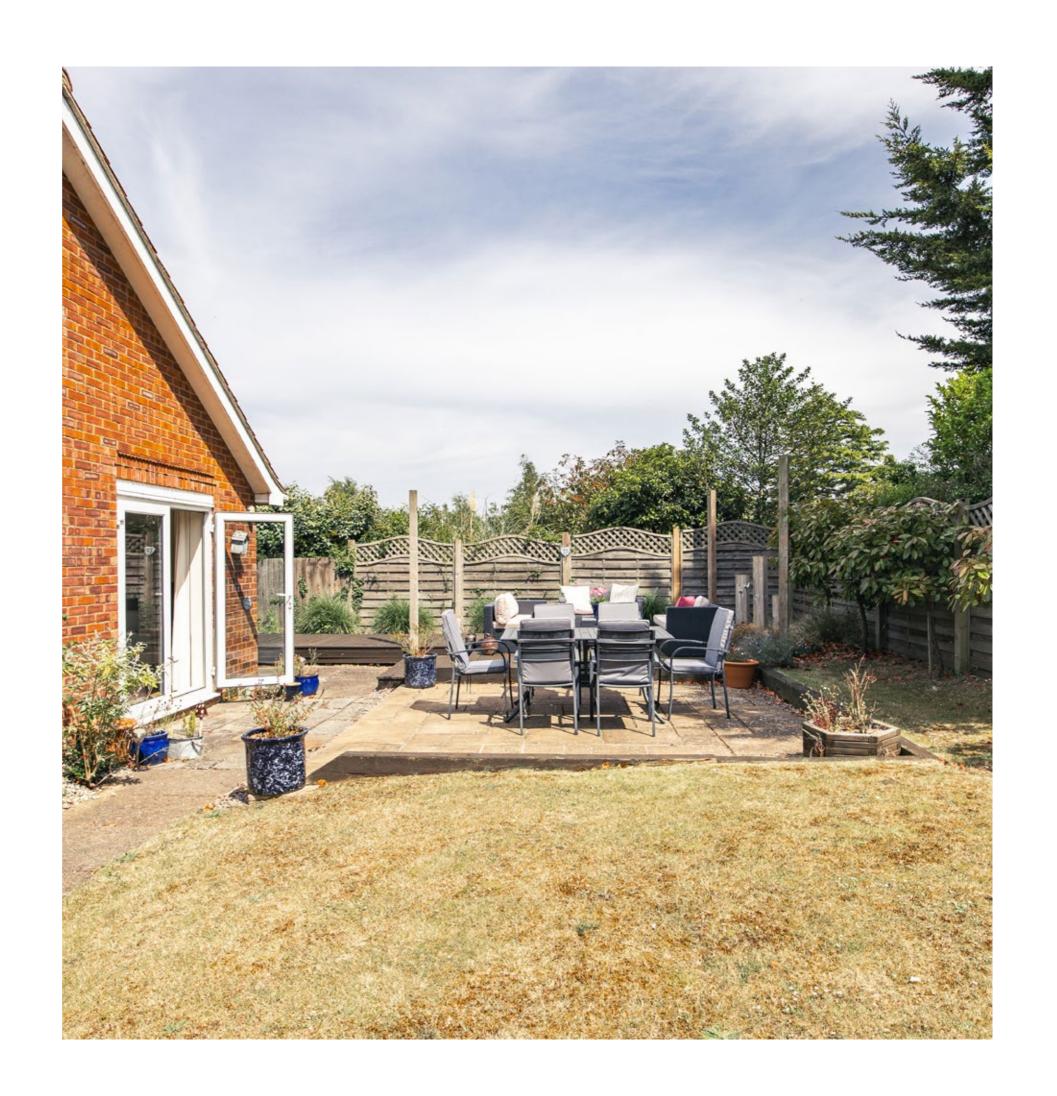

French doors from the dining area open directly onto a south-facing patio – a perfect suntrap for long summer evenings, dining al fresco, or simply enjoying the peace and privacy this setting offers.

Beyond the house itself, Furrows offers excellent lifestyle amenities including generous off-street parking and a separate, brick-built double garage – an ideal home for all your coastal adventure kit, from boats and kayaks to bicycles and paddleboards.

Note from the Vendor .....

"On the decking in the early evening sun has to be one of our favourite spots at the house."

11