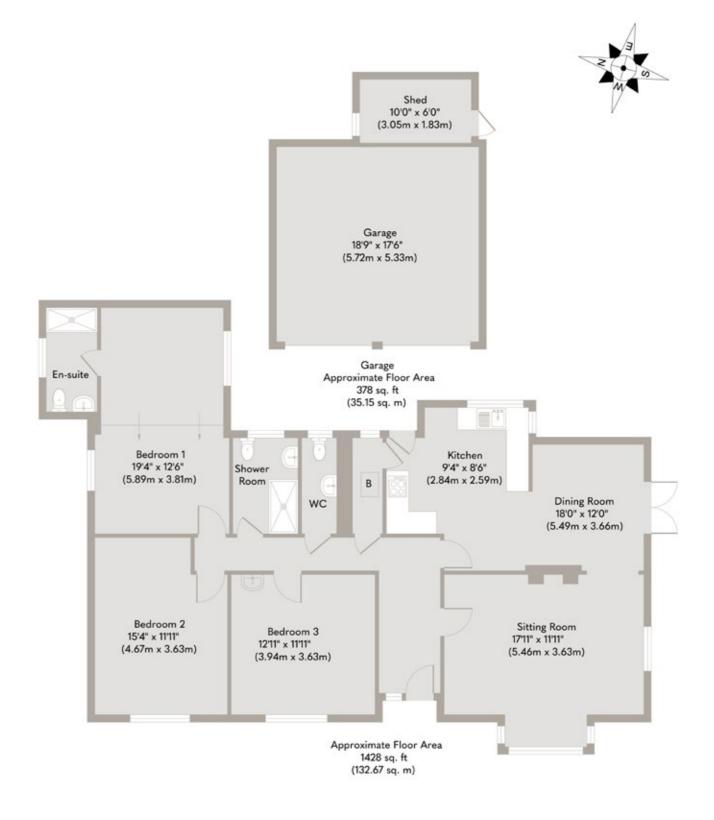

Designed with thoughtful separation between living and sleeping areas, Furrows offers a layout ideal for modern living. The bedroom wing comprises three generous bedrooms, including a principal suite with its own en-suite shower room. Two further bedrooms share a stylish family shower room, while a separate guest WC adds further convenience.

On the opposite side of the home, the living and entertaining spaces have a welcoming, semi open-plan layout that's as practical as it is inviting. The heart of the home is a spacious kitchen-dining room, ideal for gatherings and casual family meals, which flows effortlessly into a light-filled sitting room. A striking south-west-facing bay window bathes this space in afternoon sunshine, while a central log burner adds warmth and ambiance for cosy evenings in.

Whilst every attempt has been made to ensure the accuracy of the floor plan contained here, measurements of doors, windows, rooms and any other items are approximate and no responsibility is taken for any error, omission, or mis-statement. This plan is for illustrative purposes only and should be used as such by any prospective purchaser or tenant. The services, systems and appliances shown have not been tested and no guarantee as to their operability or efficiency can be given.