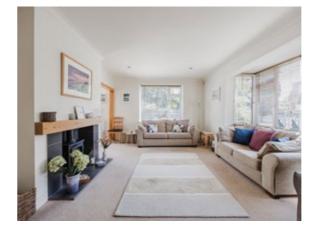

On the opposite side of the home, the living and entertaining spaces have a welcoming, semi open-plan layout that's as practical as it is inviting. The heart of the home is a spacious kitchen-dining room, ideal for gatherings and casual family meals, which flows effortlessly into a light-filled sitting room. A striking south-west-facing bay window bathes this space in afternoon sunshine, while a central log burner adds warmth and ambiance for cosy evenings in.

French doors from the dining area open directly onto a south-facing patio – a perfect suntrap for long summer evenings, dining al fresco, or simply enjoying the peace and privacy this setting offers.

Beyond the house itself, Furrows offers excellent lifestyle amenities including generous off-street parking and a separate, brick-built double garage – an ideal home for all your coastal adventure kit, from boats and kayaks to bicycles and paddleboards.