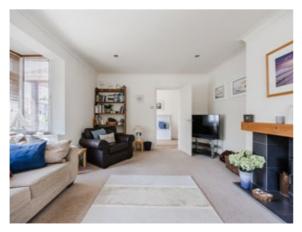

On the opposite side of the home, the living and entertaining spaces have a welcoming, semi open-plan layout that's as practical as it is inviting. The heart of the home is a spacious kitchen-dining room, ideal for gatherings and casual family meals, which flows effortlessly into a light-filled sitting room. A striking south-west-facing bay window bathes this space in afternoon sunshine, while a central log burner adds warmth and ambiance for cosy evenings in.