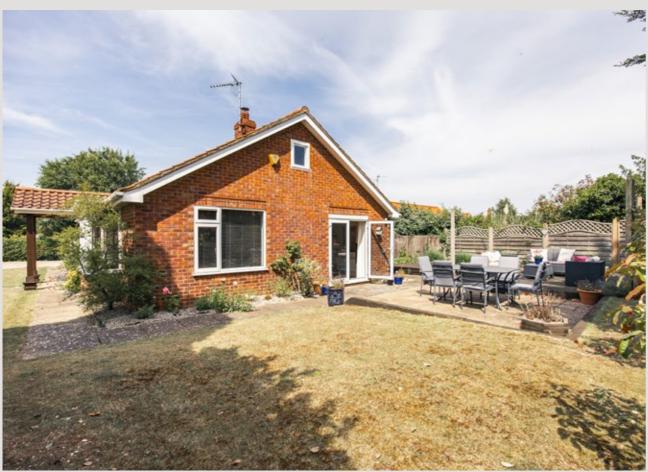

French doors from the dining area open directly onto a south-facing patio – a perfect suntrap for long summer evenings, dining al fresco, or simply enjoying the peace and privacy this setting offers.

Beyond the house itself, Furrows offers excellent lifestyle amenities including generous off-street parking and a separate, brick-built double garage – an ideal home for all your coastal adventure kit, from boats and kayaks to bicycles and paddleboards.