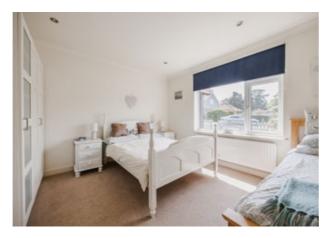

Designed with thoughtful separation between living and sleeping areas, Furrows offers a layout ideal for modern living. The bedroom wing comprises three generous bedrooms, including a principal suite with its own en-suite shower room. Two further bedrooms share a stylish family shower room, while a separate guest WC adds further convenience.

On the opposite side of the home, the living and entertaining spaces have a welcoming, semi open-plan layout that's as practical as it is inviting. The heart of the home is a spacious kitchen-dining room, ideal for gatherings and casual family meals, which flows effortlessly into a light-filled sitting room. A striking south-west-facing bay window bathes this space in afternoon sunshine, while a central log burner adds warmth and ambiance for cosy evenings in.