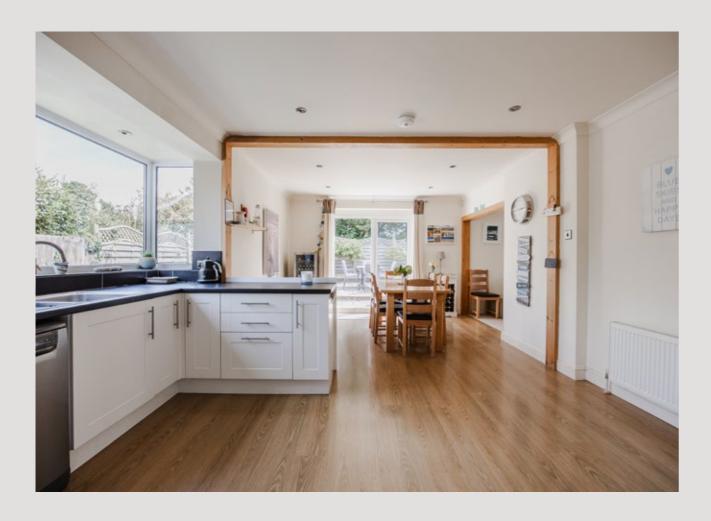

On the opposite side of the home, the living and entertaining spaces have a welcoming, semi open-plan layout that's as practical as it is inviting. The heart of the home is a spacious kitchen-dining room, ideal for gatherings and casual family meals, which flows effortlessly into a light-filled sitting room. A striking south-west-facing bay window bathes this space in afternoon sunshine, while a central log burner adds warmth and ambiance for cosy evenings in.