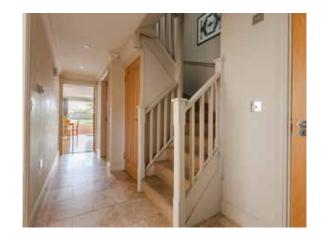

To the front of the house is a large garage that is linked to the house via the entrance hall, which doubles up as a generous boot room making it very easy to strip off wet suits, muddy boots and sandy sandals in this space, before entering the house itself. The ground floor is divided neatly between a good-size family kitchen/breakfast room at the rear with french doors out to the garden, and a large family dining and sitting room to the side, which has a glass-roofed extension to the rear as well as french doors out to the garden beyond. This room has ample space for a dining table as well as a cosy seating area focused around the stone mantled open fireplace.