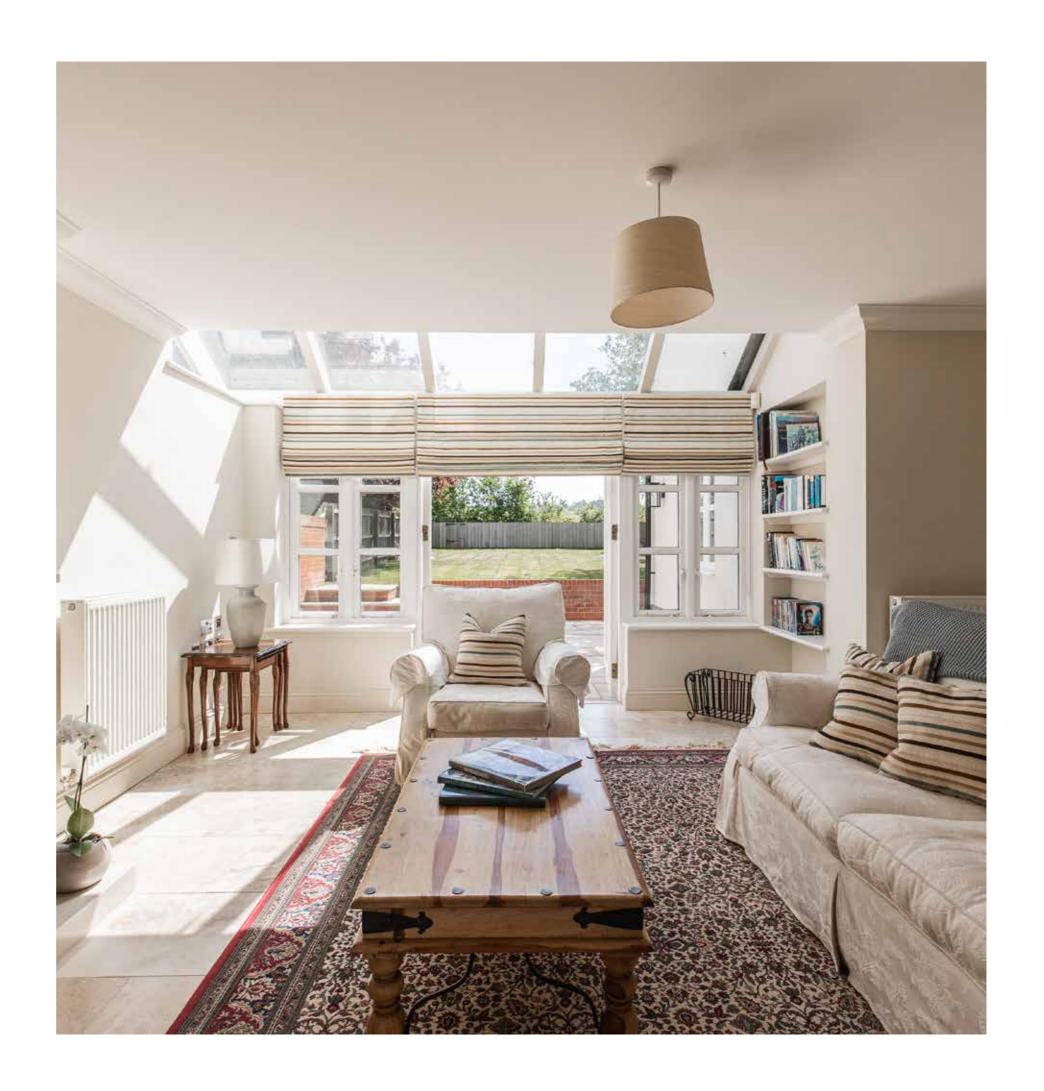

To the front of the house is a large garage that is linked to the house via the entrance hall, which doubles up as a generous boot room making it very easy to strip off wet suits, muddy boots and sandy sandals in this space, before entering the house itself. The ground floor is divided neatly between a good-size family kitchen/breakfast room at the rear with french doors out to the garden, and a large family dining and sitting room to the side, which has a glass-roofed extension to the rear as well as french doors out to the garden beyond. This room has ample space for a dining table as well as a cosy seating area focused around the stone mantled open fireplace.