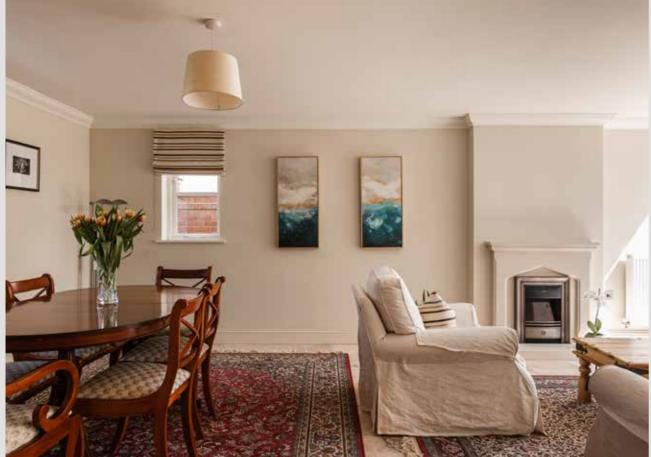

To the front of the house is a large garage that is linked to the house via the entrance hall, which doubles up as a generous boot room making it very easy to strip off wet suits, muddy boots and sandy sandals in this space, before entering the house itself. The ground floor is divided neatly between a good-size family kitchen/breakfast room at the rear with french doors out to the garden, and a large family dining and sitting room to the side, which has a glass-roofed extension to the rear as well as french doors out to the garden beyond. This room has ample space for a dining table as well as a cosy seating area focused around the stone mantled open fireplace.