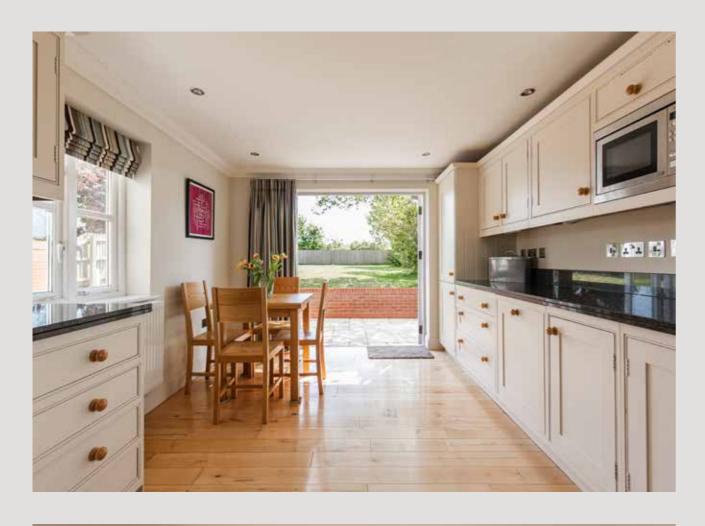

To the front of the house is a large garage that is linked to the house via the entrance hall, which doubles up as a generous boot room making it very easy to strip off wet suits, muddy boots and sandy sandals in this space, before entering the house itself. The ground floor is divided neatly between a good-size family kitchen/breakfast room at the rear with french doors out to the garden, and a large family dining and sitting room to the side, which has a glass-roofed extension to the rear as well as french doors out to the garden beyond. This room has ample space for a dining table as well as a cosy seating area focused around the stone mantled open fireplace.