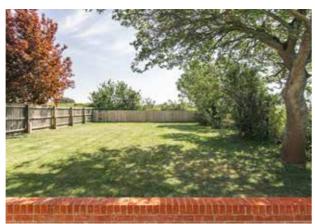

To the rear, the garden is south-facing and completely enclosed; it is patioed immediately off the back of the house and the rest is laid to lawn. With the gates closed at the front, the entire garden is completely enclosed so that the family labradors could run off some energy the moment they were let out, and it was equally useful for overly excited children and grandchildren as well!