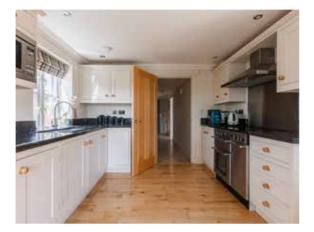

To the front of the house is a large garage that is linked to the house via the entrance hall, which doubles up as a generous boot room making it very easy to strip off wet suits, muddy boots and sandy sandals in this space, before entering the house itself. The ground floor is divided neatly between a good-size family kitchen/breakfast room at the rear with french doors out to the garden, and a large family dining and sitting room to the side, which has a glass-roofed extension to the rear as well as french doors out to the garden beyond. This room has ample space for a dining table as well as a cosy seating area focused around the stone mantled open fireplace.