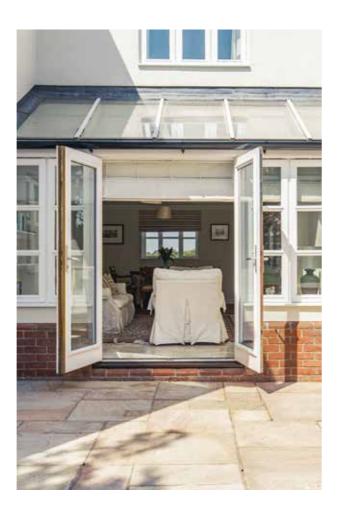

To the front of the house is a large garage that is linked to the house via the entrance hall, which doubles up as a generous boot room making it very easy to strip off wet suits, muddy boots and sandy sandals in this space, before entering the house itself. The ground floor is divided neatly between a good-size family kitchen/breakfast room at the rear with french doors out to the garden, and a large family dining and sitting room to the side, which has a glass-roofed extension to the rear as well as french doors out to the garden beyond. This room has ample space for a dining table as well as a cosy seating area focused around the stone mantled open fireplace.