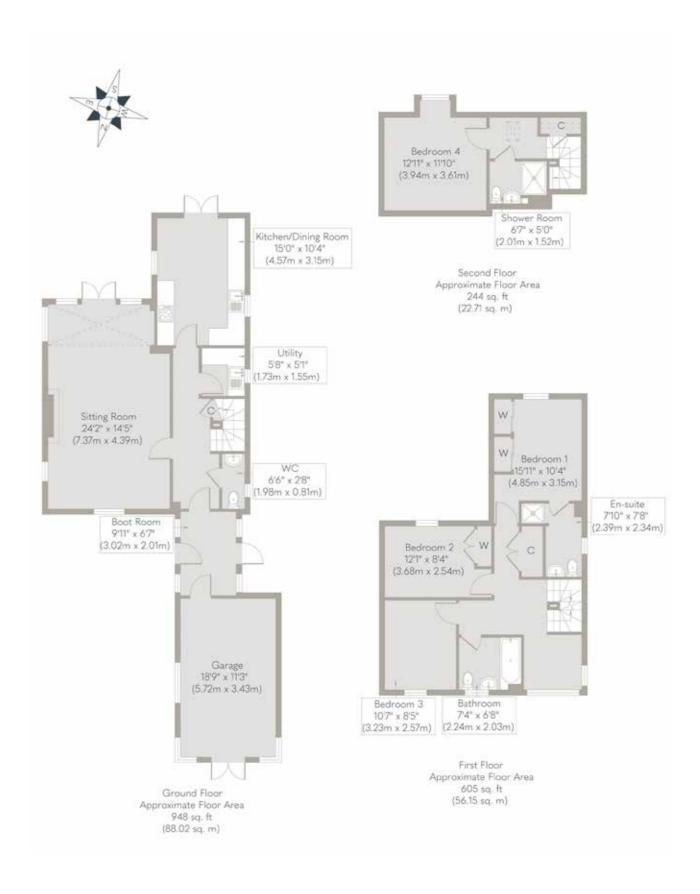

To the front of the house is a large garage that is linked to the house via the entrance hall, which doubles up as a generous boot room making it very easy to strip off wet suits, muddy boots and sandy sandals in this space, before entering the house itself. The ground floor is divided neatly between a good-size family kitchen/breakfast room at the rear with french doors out to the garden, and a large family dining and sitting room to the side, which has a glass-roofed extension to the rear as well as french doors out to the garden beyond. This room has ample space for a dining table as well as a cosy seating area focused around the stone mantled open fireplace.

Upstairs, on the first floor there are three double bedrooms, with the principal suite boasting a well-equipped en-suite and the remaining two being served by a generous bathroom. To the front, the landing opens to a light-filled study space, with large corner windows framing the beautiful views out over the marshes towards the coast. On the second floor is the fourth bedroom suite, and it is from up here that you can really appreciate what a magnificent location you are in.

Whilst every attempt has been made to ensure the accuracy of the floor plan contained here, measurements of doors, windows, rooms and any other items are approximate and no responsibility is taken for any error, omission, or mis-statement. This plan is for illustrative purposes only and should be used as such by any prospective purchaser or tenant. The services, systems and appliances shown have not been tested and no guarantee as to their operability or efficiency can be given.