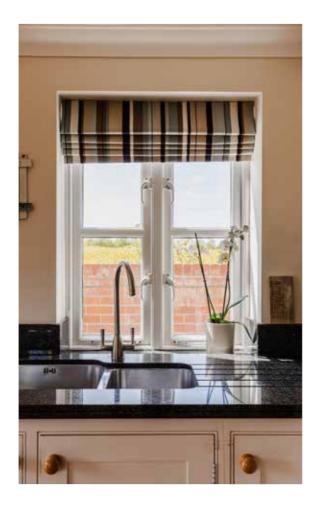

To the rear, the garden is south-facing and completely enclosed; it is patioed immediately off the back of the house and the rest is laid to lawn. With the gates closed at the front, the entire garden is completely enclosed so that the family labradors could run off some energy the moment they were let out, and it was equally useful for overly excited children and grandchildren as well!