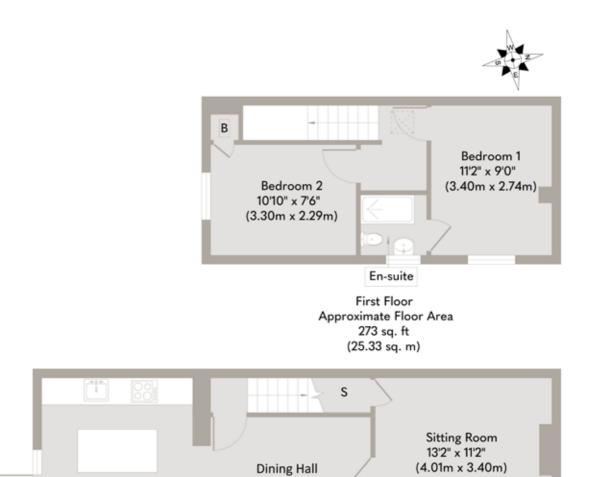

Upstairs there are two generous double bedrooms with the principal bedroom having an en-suite shower room, while the second bedroom is served by a large, well-appointed downstairs shower room.

The south-facing garden is a true highlight. Fully enclosed and safe for children and pets alike, it features a sunny patio and a lawn that invites lazy afternoons and outdoor play.

Tamsin is more than just a cottage, it's a lifestyle. A place to slow down, breathe in the fresh country air, and enjoy the simple pleasures of village life.

Ground Floor Approximate Floor Area 540 sq. ft (50.16 sq. m)

Shower Room

Whilst every attempt has been made to ensure the accuracy of the floor plan contained here, measurements of doors, windows, rooms and any other items are approximate and no responsibility is taken for any error, omission, or mis-statement. This plan is for illustrative purposes only and should be used as such by any prospective purchaser or tenant. The services, systems and appliances shown have not been tested and no guarantee as to their operability or efficiency can be given.

Copyright V360 Ltd 2025 | www.houseviz.com

Kitchen/Family Room 17'4" x 11'3" (5.28m x 3.43m)

...it's so quiet - to hear the birds and sit with a coffee in the sun first thing in the morning is perfection!