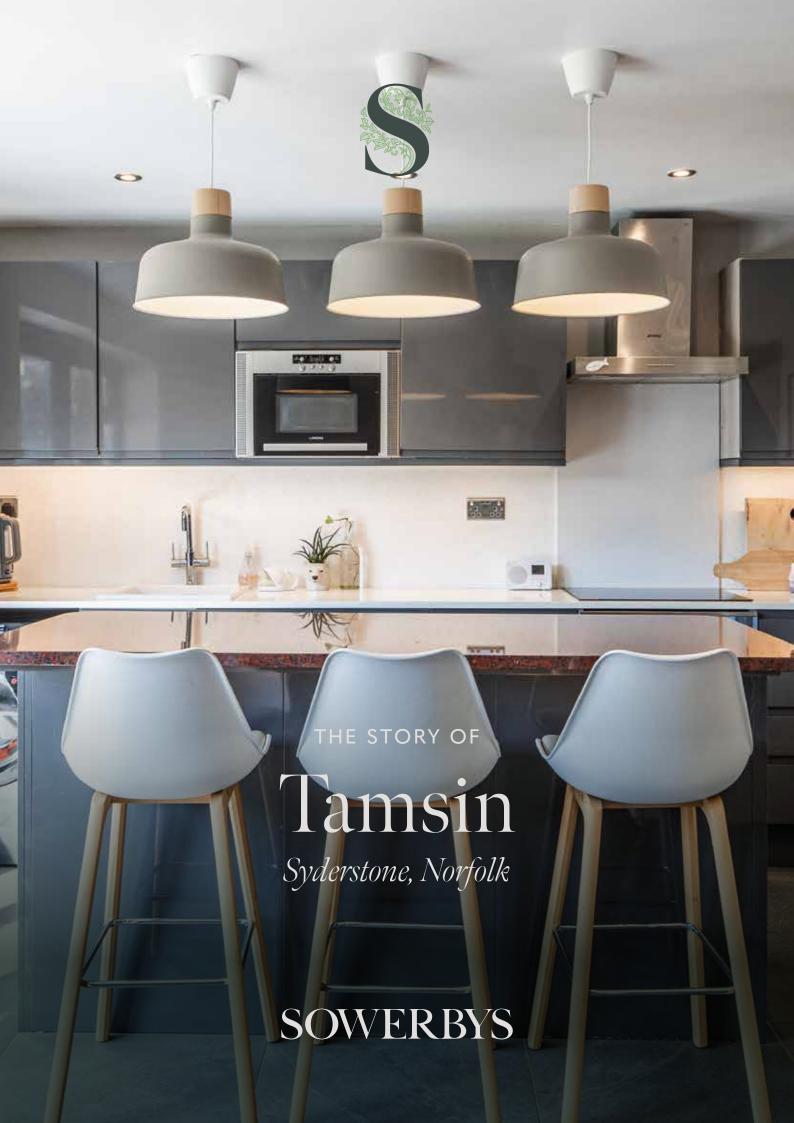

## Tamsin

Websters Yard, Syderstone, Norfolk PE31 8SJ

Stylish Period Cottage
Two Double Bedrooms
En-Suite and a Family Shower Room
Large Kitchen and Family Room
Cosy Sitting Room
Log-Burner
South Facing Garden
Private Location

SOWERBYS BURNHAM MARKET OFFICE 01328 730340 burnham@sowerbys.com

Tucked away in the charmingly named Webster's Yard, Tamsin is a delightful two-bedroom period cottage that is perfectly balanced and designed for modern living.

This enchanting home offers a peaceful retreat from everyday life. From the moment you step inside, Tamsin surprises and delights. A generous central entrance hall offers an unexpected sense of space, serving as a welcoming dining room, perfect for entertaining or enjoying family meals. At the heart of the home, the beautifully extended kitchen and family room is flooded with natural light from bifolding doors. Seamlessly connecting indoor and outdoor living, with contemporary units, a sleek cooking island, and views stretching south over the private garden, it's an ideal space for summer gatherings or peaceful morning coffees. As the seasons change, the cottage's cosy sitting room comes into its own. Nestled in the original part of the house, it features a charming log-burner and exudes warmth and character - just the place to curl up on a winter's evening.