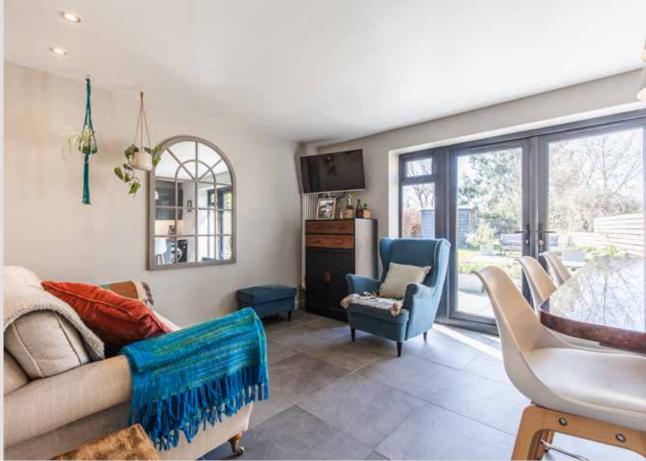

This enchanting home offers a peaceful retreat from everyday life. From the moment you step inside, Tamsin surprises and delights. A generous central entrance hall offers an unexpected sense of space, serving as a welcoming dining room, perfect for entertaining or enjoying family meals. At the heart of the home, the beautifully extended kitchen and family room is flooded with natural light from bifolding doors. Seamlessly connecting indoor and outdoor living, with contemporary units, a sleek cooking island, and views stretching south over the private garden, it's an ideal space for summer gatherings or peaceful morning coffees. As the seasons change, the cottage's cosy sitting room comes into its own. Nestled in the original part of the house, it features a charming log-burner and exudes warmth and character - just the place to curl up on a winter's evening.

Upstairs there are two generous double bedrooms with the principal bedroom having an en-suite shower room, while the second bedroom is served by a large, well-appointed downstairs shower room.

The south-facing garden is a true highlight. Fully enclosed and safe for children and pets alike, it features a sunny patio and a lawn that invites lazy afternoons and outdoor play.