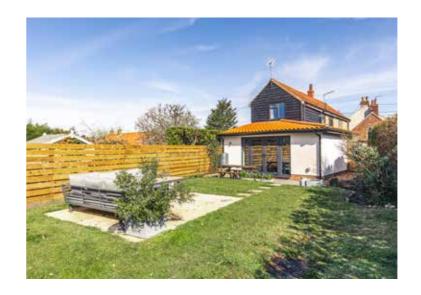

Upstairs there are two generous double bedrooms with the principal bedroom having an en-suite shower room, while the second bedroom is served by a large, well-appointed downstairs shower room.

The south-facing garden is a true highlight. Fully enclosed and safe for children and pets alike, it features a sunny patio and a lawn that invites lazy afternoons and outdoor play.

Tamsin is more than just a cottage, it's a lifestyle. A place to slow down, breathe in the fresh country air, and enjoy the simple pleasures of village life.

Ground Floor Approximate Floor Area 540 sq. ft (50.16 sq. m)