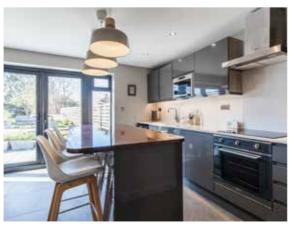

This enchanting home offers a peaceful retreat from everyday life. From the moment you step inside, Tamsin surprises and delights. A generous central entrance hall offers an unexpected sense of space, serving as a welcoming dining room, perfect for entertaining or enjoying family meals. At the heart of the home, the beautifully extended kitchen and family room is flooded with natural light from bifolding doors. Seamlessly connecting indoor and outdoor living, with contemporary units, a sleek cooking island, and views stretching south over the private garden, it's an ideal space for summer gatherings or peaceful morning coffees. As the seasons change, the cottage's cosy sitting room comes into its own. Nestled in the original part of the house, it features a charming log-burner and exudes warmth and character - just the place to curl up on a winter's evening.

Copyright V360 Ltd 2025 | www.houseviz.com

Kitchen/Family Room 17'4" x 11'3" (5.28m x 3.43m)

...it's so quiet - to hear the birds and sit with a coffee in the sun first thing in the morning is perfection!