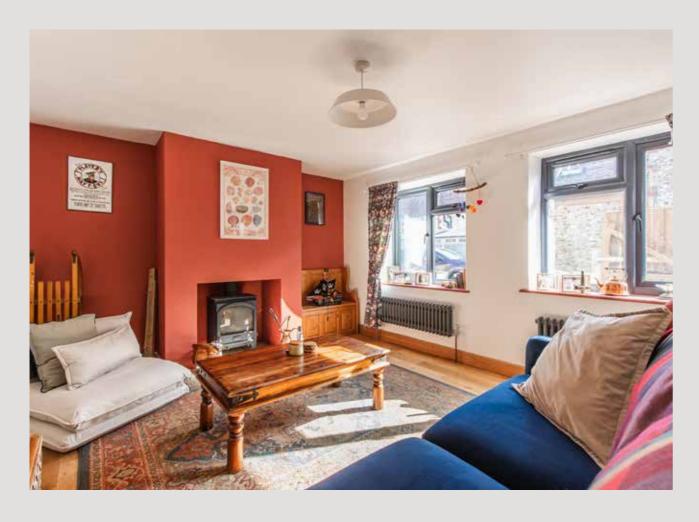

This enchanting home offers a peaceful retreat from everyday life. From the moment you step inside, Tamsin surprises and delights. A generous central entrance hall offers an unexpected sense of space, serving as a welcoming dining room, perfect for entertaining or enjoying family meals. At the heart of the home, the beautifully extended kitchen and family room is flooded with natural light from bifolding doors. Seamlessly connecting indoor and outdoor living, with contemporary units, a sleek cooking island, and views stretching south over the private garden, it's an ideal space for summer gatherings or peaceful morning coffees. As the seasons change, the cottage's cosy sitting room comes into its own. Nestled in the original part of the house, it features a charming log-burner and exudes warmth and character - just the place to curl up on a winter's evening.

Upstairs there are two generous double bedrooms with the principal bedroom having an en-suite shower room, while the second bedroom is served by a large, well-appointed downstairs shower room.

The south-facing garden is a true highlight. Fully enclosed and safe for children and pets alike, it features a sunny patio and a lawn that invites lazy afternoons and outdoor play.