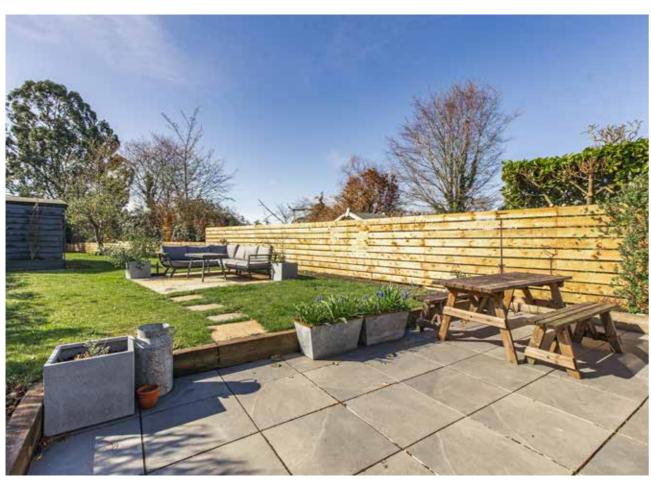

Upstairs there are two generous double bedrooms with the principal bedroom having an en-suite shower room, while the second bedroom is served by a large, well-appointed downstairs shower room.

The south-facing garden is a true highlight. Fully enclosed and safe for children and pets alike, it features a sunny patio and a lawn that invites lazy afternoons and outdoor play.

Tamsin is more than just a cottage, it's a lifestyle. A place to slow down, breathe in the fresh country air, and enjoy the simple pleasures of village life.

Ground Floor Approximate Floor Area 540 sq. ft (50.16 sq. m)