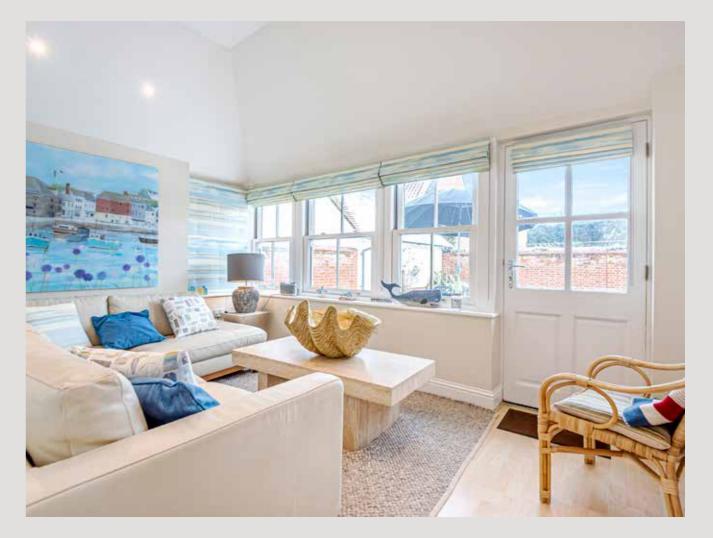

Also on the ground floor is the garden room, which has direct access out to the garden and doubles as a TV room and snug in the winter time.

The rest of the living and entertaining space is arranged across the entire first floor. Both the reception room and the interconnected dining room are orientated to the west with country views and taking maximum advantage of natural light so remain bright and airy whatever the season.