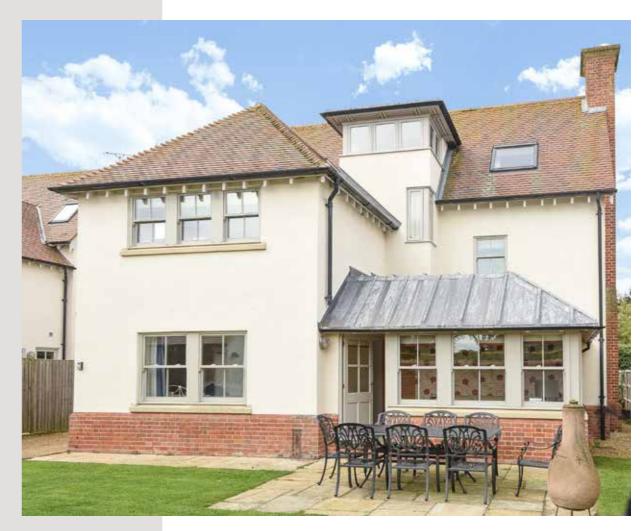

# "In the summer, the view from the reception room is beautiful, watching the sun set to the west."

Set well back from the lane, Commodores House is, as its name might suggest, quite a grand home. Its five bedrooms are flexibly arranged and perfect for a multi-generational living.

Also on the ground floor is the garden room, which has direct access out to the garden and doubles as a TV room and snug in the winter time.

The rest of the living and entertaining space is arranged across the entire first floor. Both the reception room and the interconnected dining room are orientated to the west with country views and taking maximum advantage of natural light so remain bright and airy whatever the season.

The kitchen has ample space for a dining table, ideal for day to day family use and cosy suppers, whilst the dining room next door is perfect for more celebratory meals or larger family gatherings whilst on holiday.