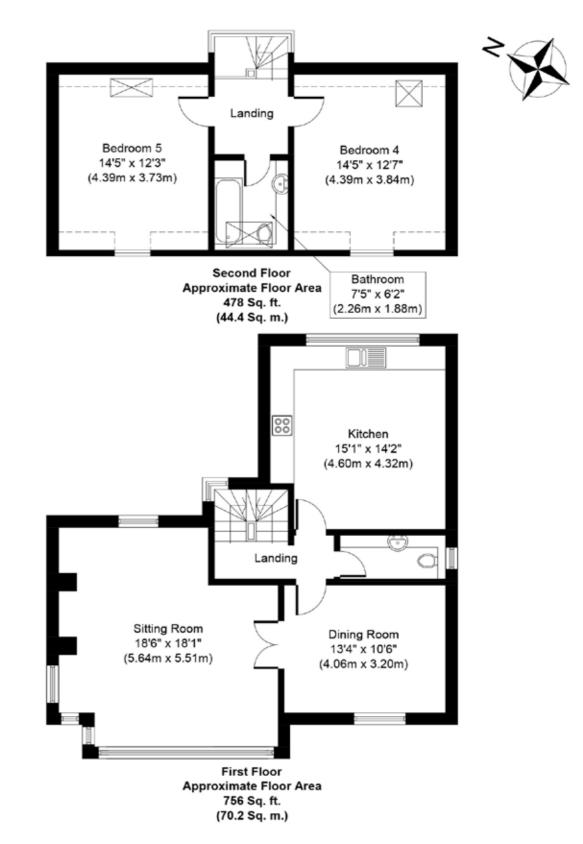

Also on the ground floor is the garden room, which has direct access out to the garden and doubles as a TV room and snug in the winter time.

The rest of the living and entertaining space is arranged across the entire first floor. Both the reception room and the interconnected dining room are orientated to the west with country views and taking maximum advantage of natural light so remain bright and airy whatever the season.

The kitchen has ample space for a dining table, ideal for day to day family use and cosy suppers, whilst the dining room next door is perfect for more celebratory meals or larger family gatherings whilst on holiday.

The other two double bedrooms are both on the second floor, they share a family bathroom and are equally proportioned, both enjoying views of the sea.

utside, and in addition to the detached garage, which is ideal for boat, kayak and cycle storage, there is lots of gated off road parking. The garden is completely enclosed, very private and easy to maintain.