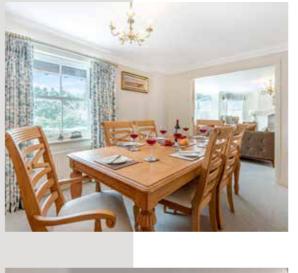

Also on the ground floor is the garden room, which has direct access out to the garden and doubles as a TV room and snug in the winter time.

The rest of the living and entertaining space is arranged across the entire first floor. Both the reception room and the interconnected dining room are orientated to the west with country views and taking maximum advantage of natural light so remain bright and airy whatever the season.

The kitchen has ample space for a dining table, ideal for day to day family use and cosy suppers, whilst the dining room next door is perfect for more celebratory meals or larger family gatherings whilst on holiday.