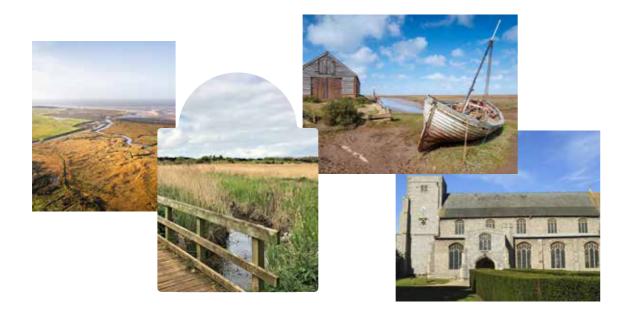

### Thornham

IN NORFOLK IS THE PLACE TO CALL HOME

hornham **I** may just be the quintessential Norfolk coastal bolthole. With plenty of brick and flint

cottages and larger period homes just a short walk from the water's edge and nature reserve, dig a little deeper and you'll also discover it is a fantastic foodie hotspot with a clutch of award winning pubs and eateries, along with a boutique retail park. Once a largely forgotten village on the run between Hunstanton and Burnham Market, over the past decade Thornham has evolved into a chic stop.

Historically a centre of trade and seafaring, the village was used by the Romans and saw fierce conflict between smugglers over the centuries until the harbour silted up in the early 20th century. Many of the traditional fishermen's cottages have been gentrified with a soft palette and contemporary coastal style and life now moves at a calmer pace.