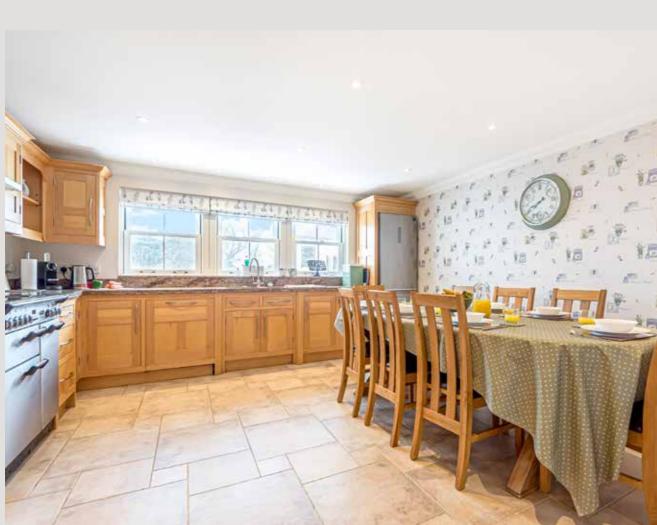

The kitchen has ample space for a dining table, ideal for day to day family use and cosy suppers, whilst the dining room next door is perfect for more celebratory meals or larger family gatherings whilst on holiday.