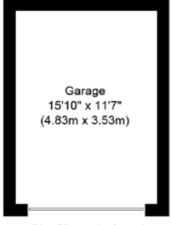

(Not Shown In Actual Location / Orientation)

Garage Approximate Floor Area 185 Sq. ft. (17.2 Sq. m.)

Reduced headroom below 1.5m / 5'0

a new home is just the beginning

SOWERBYS

Whilst every attempt has been made to ensure the accuracy of the floor plan contained here, measurements of doors, windows, rooms and any other items are approximate and no responsibility is taken for any error, omission, or mis-statement. This plan is for illustrative purposes only and should be used as such by any prospective purchaser or tenant. The services, systems and appliances shown have not been tested and no guarantee as to their operability or efficiency can be given.