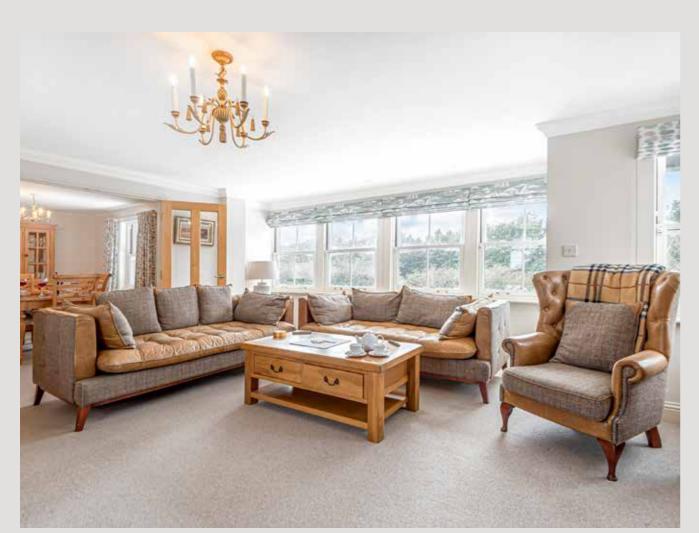

# "In the summer, the view from the reception room is beautiful, watching the sun set to the west."

Set well back from the lane, Commodores House is, as its name might suggest, quite a grand home. Its five bedrooms are flexibly arranged and perfect for a multi-generational living.

Also on the ground floor is the garden room, which has direct access out to the garden and doubles as a TV room and snug in the winter time.

The rest of the living and entertaining space is arranged across the entire first floor. Both the reception room and the interconnected dining room are orientated to the west with country views and taking maximum advantage of natural light so remain bright and airy whatever the season.