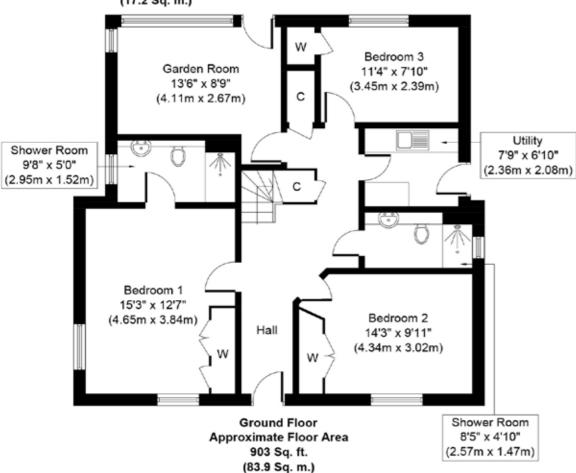

The house is arranged over three floors with three of the five bedrooms on the ground floor. As you might expect with a house of this size, all three rooms are generous doubles and the principal

bedroom has an en-suite shower room.
The other two share a second shower
room, which is conveniently located next
to the side entrance so perfect for washing
down after a day on the beach.

Also on the ground floor is the garden room, which has direct access out to the garden and doubles as a TV room and snug in the winter time.

The rest of the living and entertaining space is arranged across the entire first floor. Both the reception room and the interconnected dining room are orientated to the west with country views and taking maximum advantage of natural light so remain bright and airy whatever the season.

The other two double bedrooms are both on the second floor, they share a family bathroom and are equally proportioned, both enjoying views of the sea.

utside, and in addition to the detached garage, which is ideal for boat, kayak and cycle storage, there is lots of gated off road parking. The garden is completely enclosed, very private and easy to maintain.