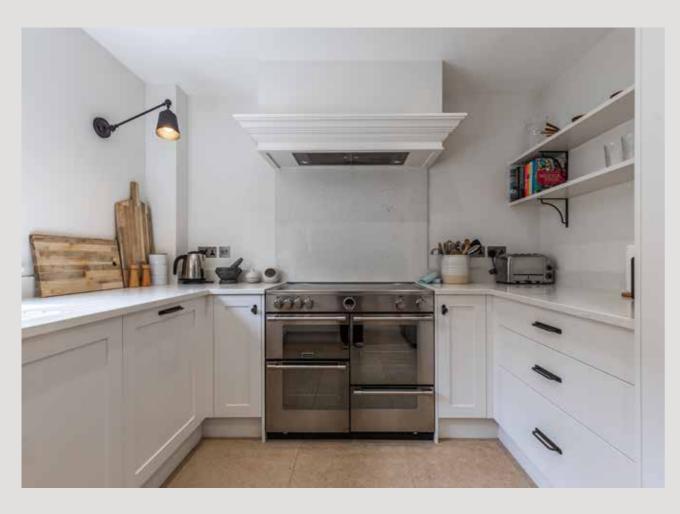

The interior of the house is nothing short of immaculate, featuring sleek and contemporary kitchen units, oak flooring, and huge bi-folding doors, all meeting the high standards expected from Langton Homes. This home relishes the summer months with glass doors open to allow a cool sea breeze to flow through, while the southfacing terrace offers a Tuscan-like ambiance, perfect for basking in complete privacy. In winter, light the log burner and cuddle up in front of a good old-fashioned family film, enjoying a sense of cosiness that is hard to achieve in a new build.