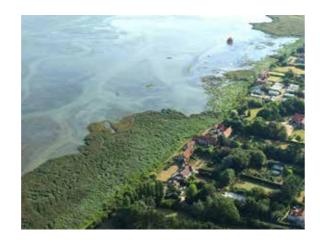

Scolt Head Island is a Nature Conservation Area, set in an Area of Outstanding Natural Beauty and being only a boat trip away, depending on the tide. The island has a large breeding colony of Sandwich Terns and in winter there can be 50,000 pink-footed geese roosting on the island.

Brancaster Staithe is one of the best bird watching areas in the UK, the coastal path between Brancaster and Burnham Deepdale offers an abundance of wild life to enjoy.

There are many circular and coastal walks around the village including Barrow Common, with views over the coastline, or the Norfolk Coastal Path, which runs the length of the village, along the marshes.