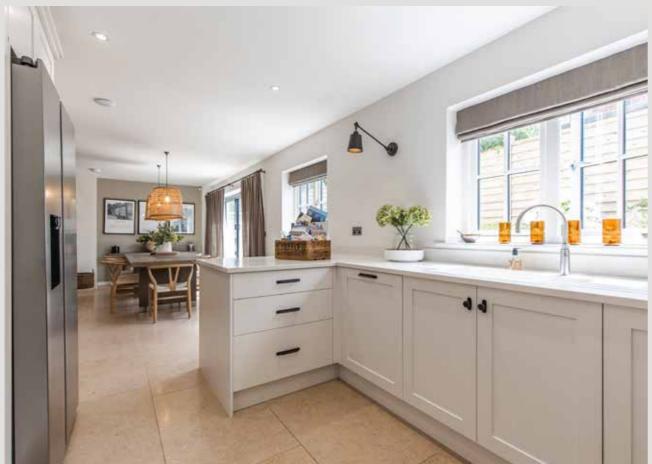

The interior of the house is nothing short of immaculate, featuring sleek and contemporary kitchen units, oak flooring, and huge bi-folding doors, all meeting the high standards expected from Langton Homes. This home relishes the summer months with glass doors open to allow a cool sea breeze to flow through, while the southfacing terrace offers a Tuscan-like ambiance, perfect for basking in complete privacy. In winter, light the log burner and cuddle up in front of a good old-fashioned family film, enjoying a sense of cosiness that is hard to achieve in a new build.