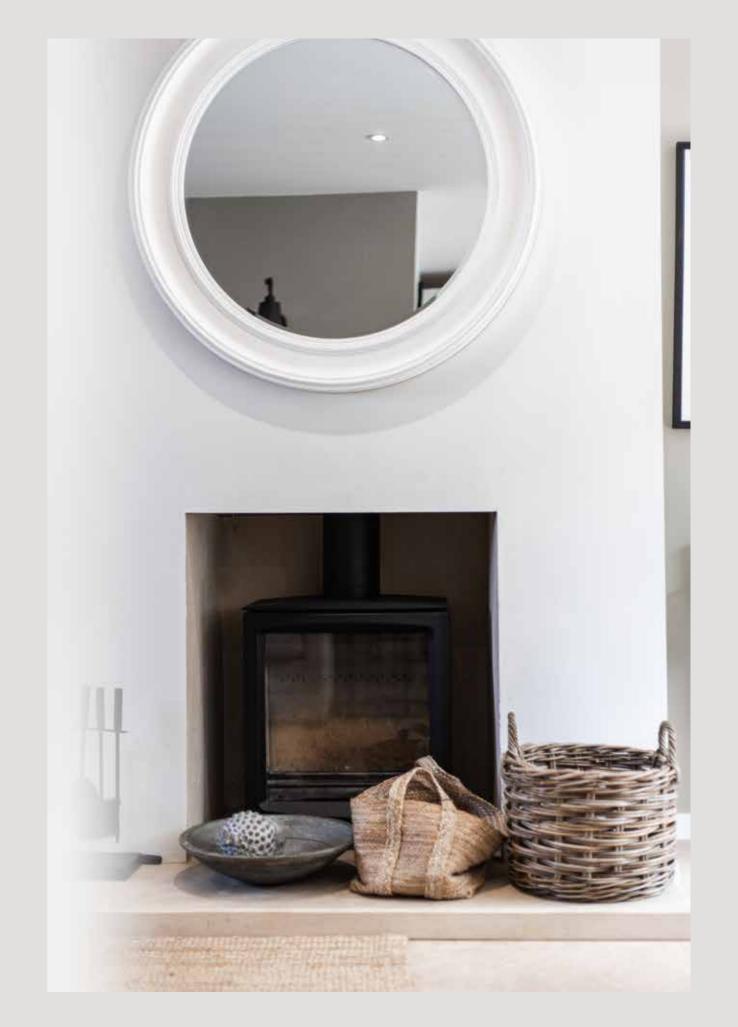

The interior of the house is nothing short of immaculate, featuring sleek and contemporary kitchen units, oak flooring, and huge bi-folding doors, all meeting the high standards expected from Langton Homes. This home relishes the summer months with glass doors open to allow a cool sea breeze to flow through, while the southfacing terrace offers a Tuscan-like ambiance, perfect for basking in complete privacy. In winter, light the log burner and cuddle up in front of a good old-fashioned family film, enjoying a sense of cosiness that is hard to achieve in a new build.