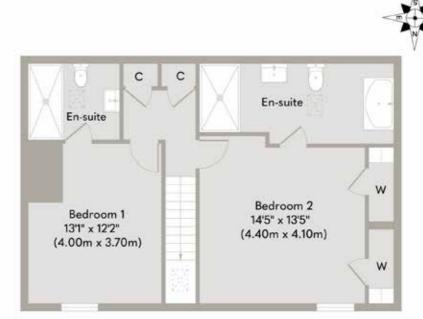

The interior of the house is nothing short of immaculate..

A lthough it has only two bedrooms, Salthouse is still a fantastic family property. One bedroom is a large double suite for parents, while the other is the larger of the two, with a central built-in double bed flanked by raised bunks on either side, making it the perfect children's room. It's easy to imagine this room hosting midnight feasts, late-night giggles, and the occasional torch-lit ghost story. It also has a substantial en-suite with both a large shower and an expansive bathtub.

Salthouse is simply the perfect family coastal house, whatever the weather, whatever the season.

First Floor

Ground Floor

Ground Floor Approximate Floor Area 651 sq.ft (60.48 sq.m) First Floor Approximate Floor Area 651 sq.ft (60.48 sq.m) Approx. Gross Internal Floor Area 1,302 sq.ft (120.96 sq.m)