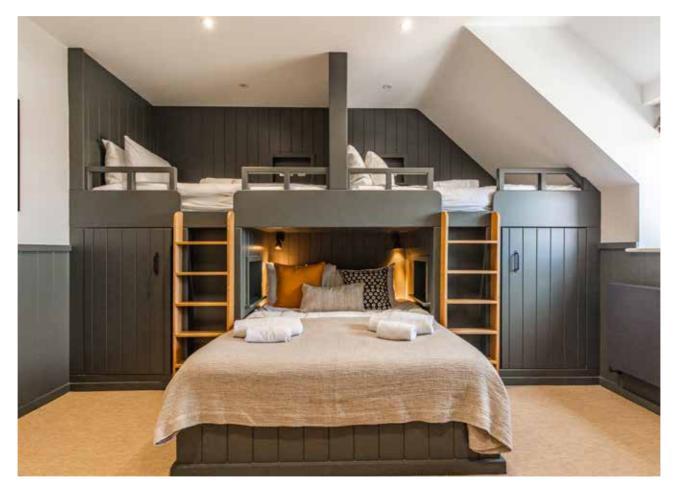

The interior of the house is nothing short of immaculate..

A lthough it has only two bedrooms, Salthouse is still a fantastic family property. One bedroom is a large double suite for parents, while the other is the larger of the two, with a central built-in double bed flanked by raised bunks on either side, making it the perfect children's room. It's easy to imagine this room hosting midnight feasts, late-night giggles, and the occasional torch-lit ghost story. It also has a substantial en-suite with both a large shower and an expansive bathtub.