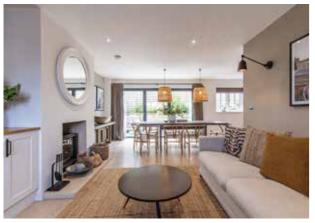

The interior of the house is nothing short of immaculate, featuring sleek and contemporary kitchen units, oak flooring, and huge bi-folding doors, all meeting the high standards expected from Langton Homes. This home relishes the summer months with glass doors open to allow a cool sea breeze to flow through, while the southfacing terrace offers a Tuscan-like ambiance, perfect for basking in complete privacy. In winter, light the log burner and cuddle up in front of a good old-fashioned family film, enjoying a sense of cosiness that is hard to achieve in a new build.