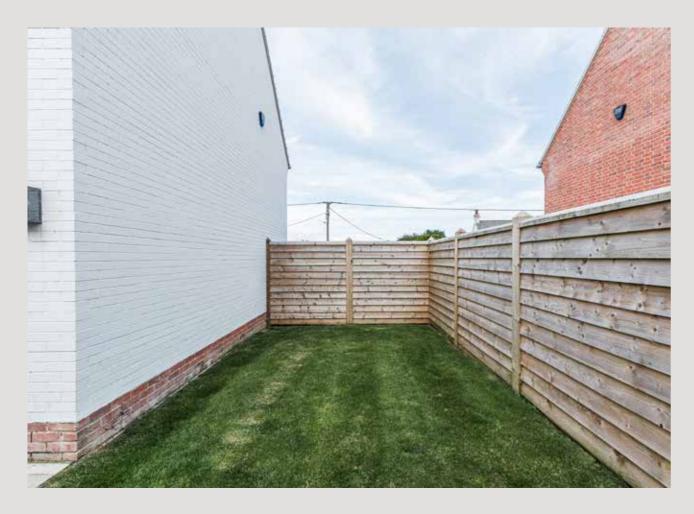

The interior of the house is nothing short of immaculate, featuring sleek and contemporary kitchen units, oak flooring, and huge bi-folding doors, all meeting the high standards expected from Langton Homes. This home relishes the summer months with glass doors open to allow a cool sea breeze to flow through, while the southfacing terrace offers a Tuscan-like ambiance, perfect for basking in complete privacy. In winter, light the log burner and cuddle up in front of a good old-fashioned family film, enjoying a sense of cosiness that is hard to achieve in a new build.

Salthouse is simply the perfect family coastal house, whatever the weather, whatever the season.

First Floor

Ground Floor

Ground Floor Approximate Floor Area 651 sq.ft (60.48 sq.m) First Floor Approximate Floor Area 651 sq.ft (60.48 sq.m) Approx. Gross Internal Floor Area 1,302 sq.ft (120.96 sq.m)