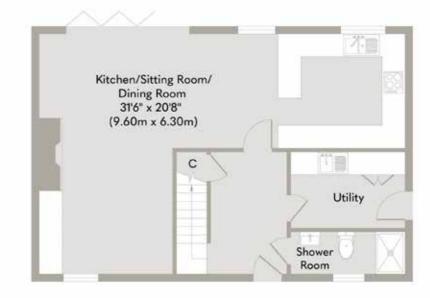

To that end, there is an outdoor shower beside the side entrance, perfect for washing off muddy and salt-sprayed adults, children, and dogs after a thrilling day on the boat during a sun-soaked August day. Additionally, a downstairs shower is conveniently located just off the utility and boot room, serving the same practical function after a blustery winter walk down the coastal path following a pub lunch.

Salthouse is simply the perfect family coastal house, whatever the weather, whatever the season.

First Floor

Ground Floor

Ground Floor Approximate Floor Area 651 sq.ft (60.48 sq.m) First Floor Approximate Floor Area 651 sq.ft (60.48 sq.m) Approx. Gross Internal Floor Area 1,302 sq.ft (120.96 sq.m)