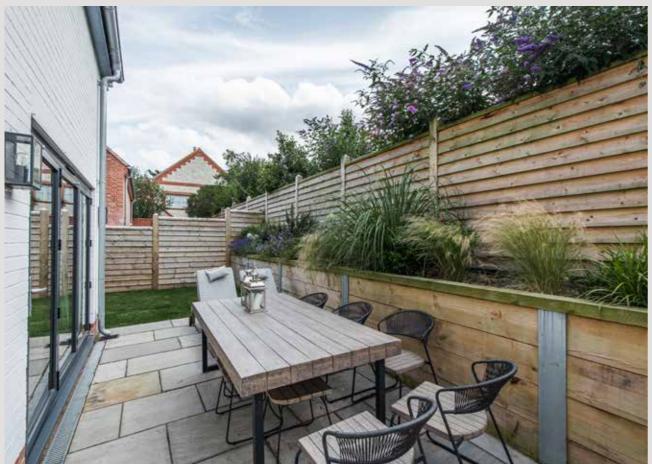

The interior of the house is nothing short of immaculate, featuring sleek and contemporary kitchen units, oak flooring, and huge bi-folding doors, all meeting the high standards expected from Langton Homes. This home relishes the summer months with glass doors open to allow a cool sea breeze to flow through, while the southfacing terrace offers a Tuscan-like ambiance, perfect for basking in complete privacy. In winter, light the log burner and cuddle up in front of a good old-fashioned family film, enjoying a sense of cosiness that is hard to achieve in a new build.

Salthouse is simply the perfect family coastal house, whatever the weather, whatever the season.

First Floor

Ground Floor

Ground Floor Approximate Floor Area 651 sq.ft (60.48 sq.m) First Floor Approximate Floor Area 651 sq.ft (60.48 sq.m) Approx. Gross Internal Floor Area 1,302 sq.ft (120.96 sq.m)