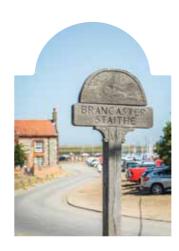

### Brancaster Staithe

DISCOVER NATURE AND NAUTICAL ADVENTURES ANEW

A small coastal village, centred around the harbour, with its thriving fishing community and ideal for the sailing enthusiast. Brancaster Staithe is located approximately halfway between Hunstanton and Wells-next-the-Sea on the north Norfolk Coast. Connected to Burnham Deepdale, between the two villages they have a variety of shops including a supermarket/petrol station, cafe, fresh fish shop, sailing school, tourist information centre and two pubs, The Jolly Sailors, and The White Horse with its superb coastal views. Brancaster is justly famous for its mussels.