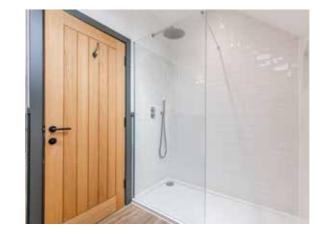

To that end, there is an outdoor shower beside the side entrance, perfect for washing off muddy and salt-sprayed adults, children, and dogs after a thrilling day on the boat during a sun-soaked August day. Additionally, a downstairs shower is conveniently located just off the utility and boot room, serving the same practical function after a blustery winter walk down the coastal path following a pub lunch.