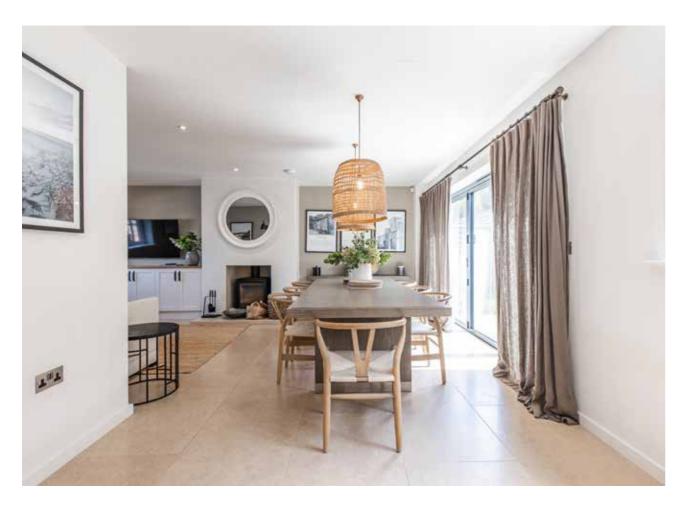

The interior of the house is nothing short of immaculate, featuring sleek and contemporary kitchen units, oak flooring, and huge bi-folding doors, all meeting the high standards expected from Langton Homes. This home relishes the summer months with glass doors open to allow a cool sea breeze to flow through, while the southfacing terrace offers a Tuscan-like ambiance, perfect for basking in complete privacy. In winter, light the log burner and cuddle up in front of a good old-fashioned family film, enjoying a sense of cosiness that is hard to achieve in a new build.

The interior of the house is nothing short of immaculate..

A lthough it has only two bedrooms, Salthouse is still a fantastic family property. One bedroom is a large double suite for parents, while the other is the larger of the two, with a central built-in double bed flanked by raised bunks on either side, making it the perfect children's room. It's easy to imagine this room hosting midnight feasts, late-night giggles, and the occasional torch-lit ghost story. It also has a substantial en-suite with both a large shower and an expansive bathtub.