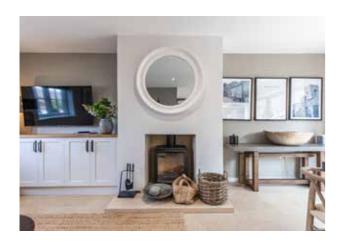

The interior of the house is nothing short of immaculate, featuring sleek and contemporary kitchen units, oak flooring, and huge bi-folding doors, all meeting the high standards expected from Langton Homes. This home relishes the summer months with glass doors open to allow a cool sea breeze to flow through, while the southfacing terrace offers a Tuscan-like ambiance, perfect for basking in complete privacy. In winter, light the log burner and cuddle up in front of a good old-fashioned family film, enjoying a sense of cosiness that is hard to achieve in a new build.