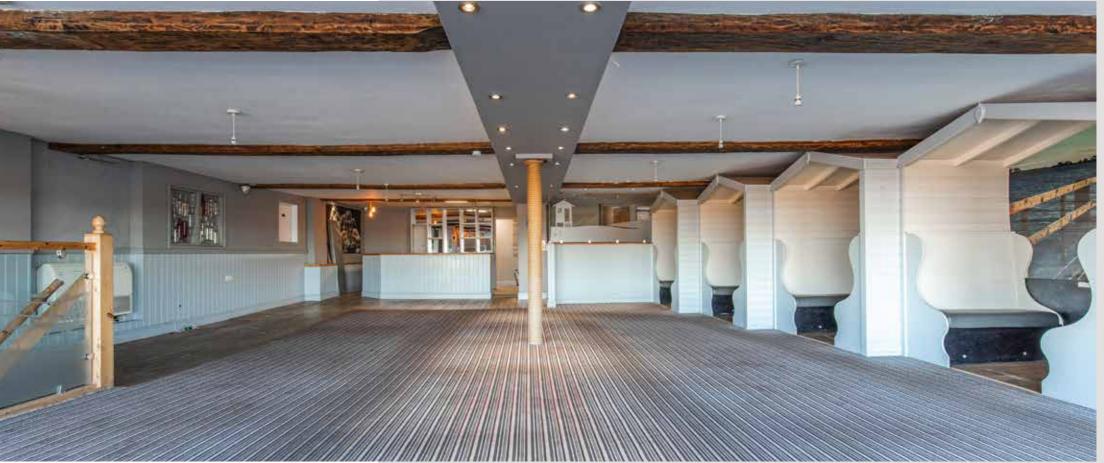

The first floor, accessible through a separate entrance, has previously been used as a restaurant. The kitchen and restroom facilities are still intact, offering breathtaking views through some of the largest windows overlooking the quayside and coast.