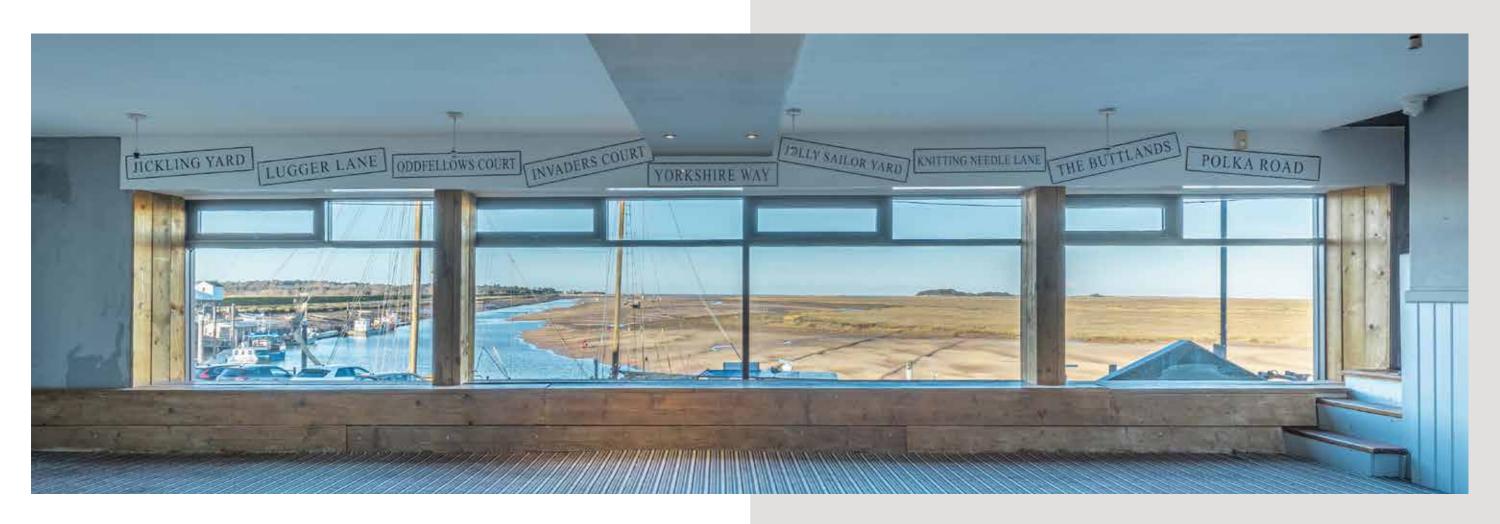

The first floor, accessible through a separate entrance, has previously been used as a restaurant. The kitchen and restroom facilities are still intact, offering breathtaking views through some of the largest windows overlooking the quayside and coast.

...offering breathtaking views through some of the largest windows overlooking the quayside and coast.

Whilst every attempt has been made to ensure the accuracy of the floor plan contained here, measurements of doors, windows, rooms and any other items are approximate and no responsibility is taken for any error, omission, or mis-statement. This plan is for illustrative purposes only and should be used as such by any