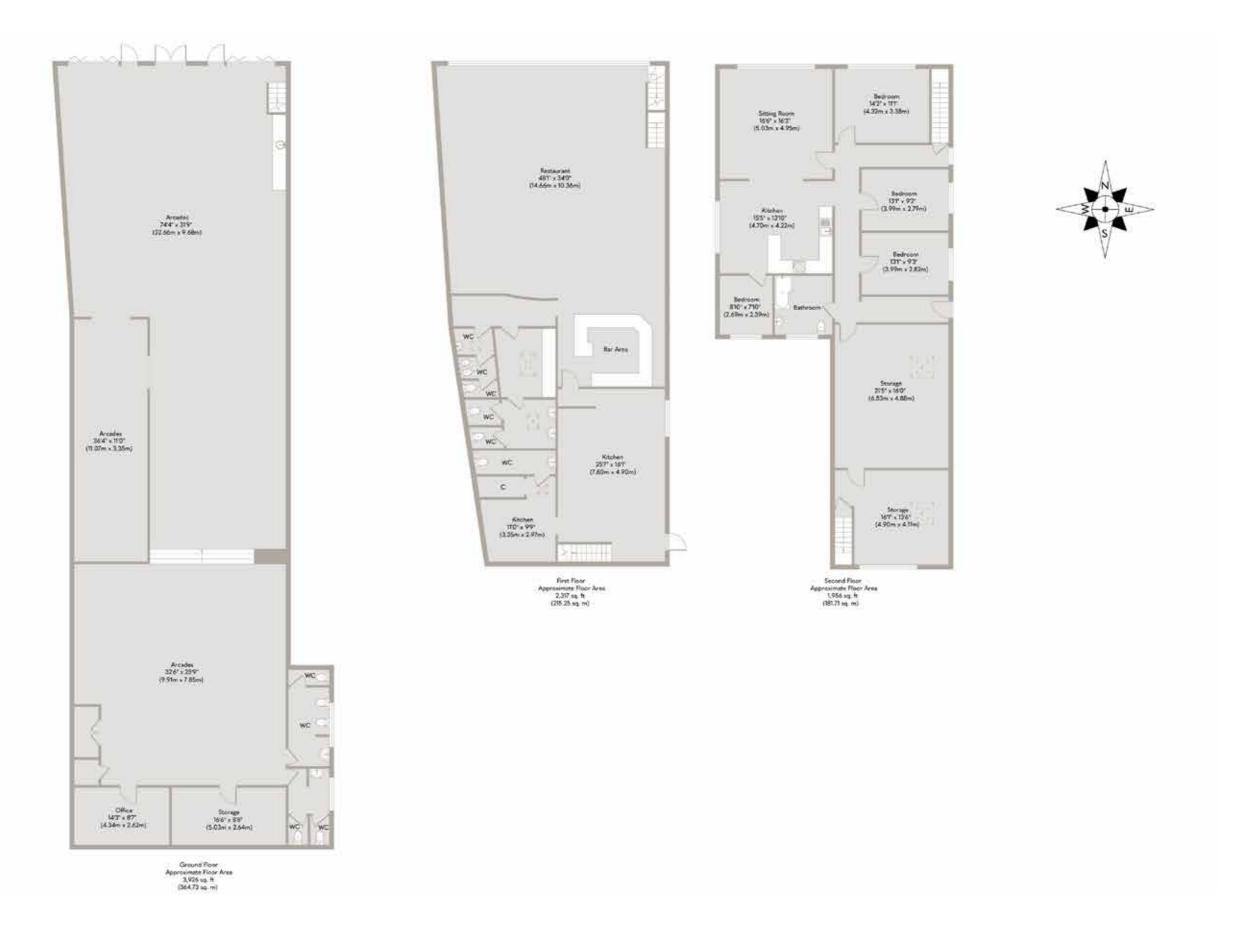

The first floor, accessible through a separate entrance, has previously been used as a restaurant. The kitchen and restroom facilities are still intact, offering breathtaking views through some of the largest windows overlooking the quayside and coast.

On the second floor, there's a spacious apartment also enjoying spectacular coastal views. The building includes ample storage spaces throughout and a cellar.

Now, the time has come to find a new owner ready to explore the extensive accommodation possibilities spanning over 9,000 sq. ft. We recommend early viewing to fully appreciate this rare opportunity.

...offering breathtaking views through some of the largest windows overlooking the quayside and coast.

Whilst every attempt has been made to ensure the accuracy of the floor plan contained here, measurements of doors, windows, rooms and any other items are approximate and no responsibility is taken for any error, omission, or mis-statement. This plan is for illustrative purposes only and should be used as such by any

12

prospective purchaser or tenant. The services, systems and appliances shown have not been tested and no guarantee as to their operability or efficiency can be given.

Copyright V360 Ltd 2025 | www.houseviz.com