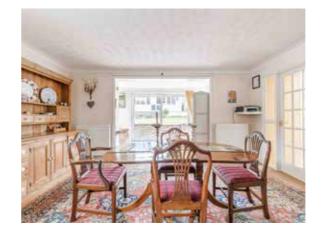

The main residence retains a wealth of original features, including decorative coving, ceiling roses, and stained glass, seamlessly integrated with modern updates. A gracious hallway leads to a bay-fronted sitting room featuring an elegant fireplace and French doors opening onto the garden. The ground floor continues with a well-appointed kitchen, walk-in pantry, a delightful conservatory, and a spacious dining room flowing into a family snug and garden room. Upstairs, five bedrooms—three with en-suites—are spread over two floors, offering flexible accommodation with comfort and style.