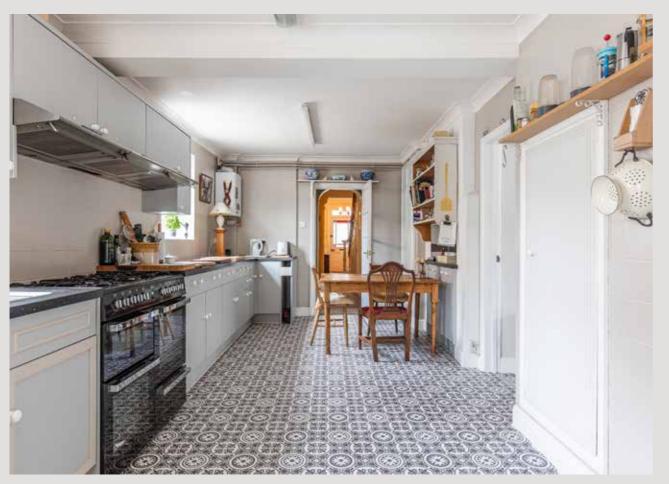

The main residence retains a wealth of original features, including decorative coving, ceiling roses, and stained glass, seamlessly integrated with modern updates. A gracious hallway leads to a bay-fronted sitting room featuring an elegant fireplace and French doors opening onto the garden. The ground floor continues with a well-appointed kitchen, walk-in pantry, a delightful conservatory, and a spacious dining room flowing into a family snug and garden room. Upstairs, five bedrooms—three with en-suites—are spread over two floors, offering flexible accommodation with comfort and style.