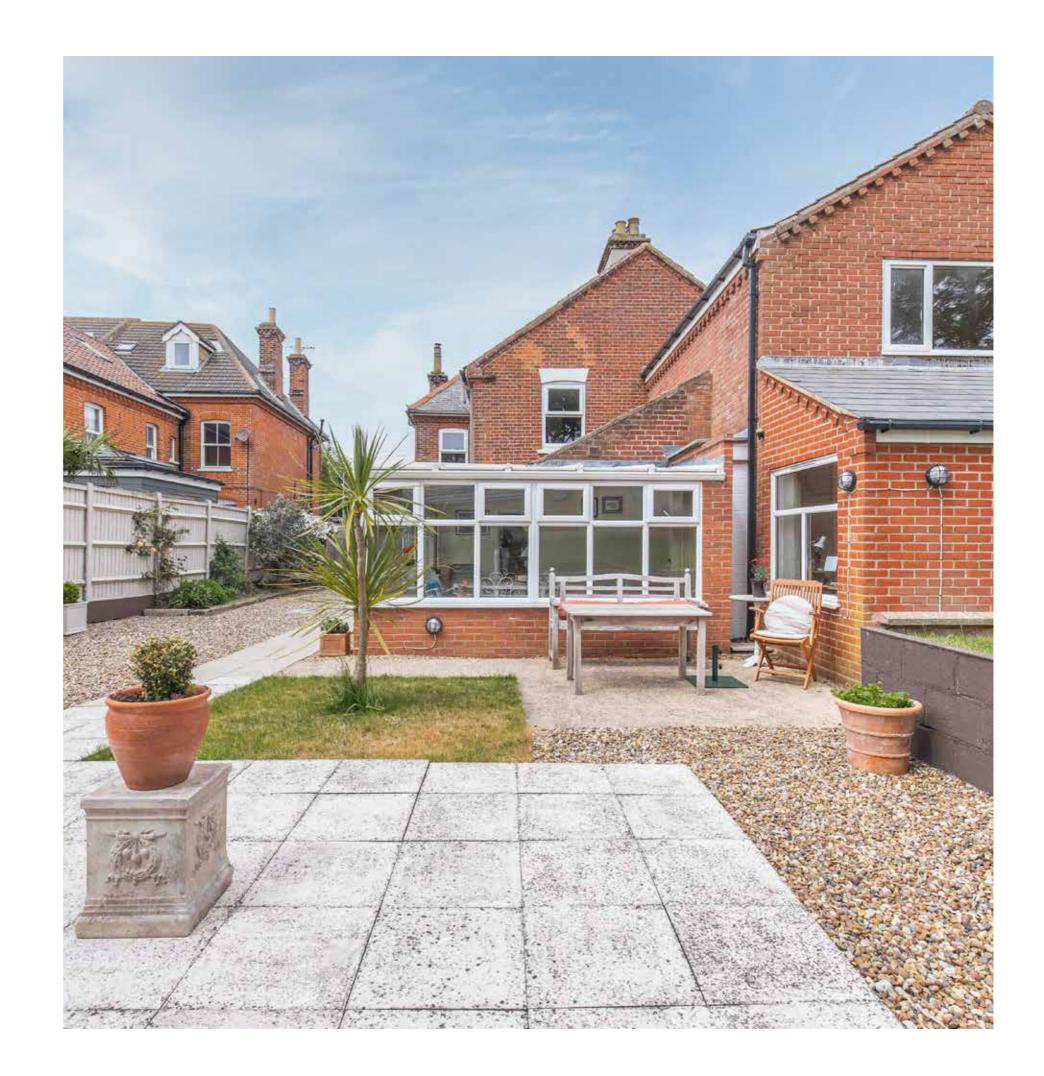

O utside, the property features ample offroad parking at the front and a fenced area ensuring privacy in the beautifully landscaped rear gardens. With a combination of paved and lawned areas, mature planting, and a sunny summerhouse tucked away in a corner, the outdoor space provides an ideal setting for relaxation or entertaining.