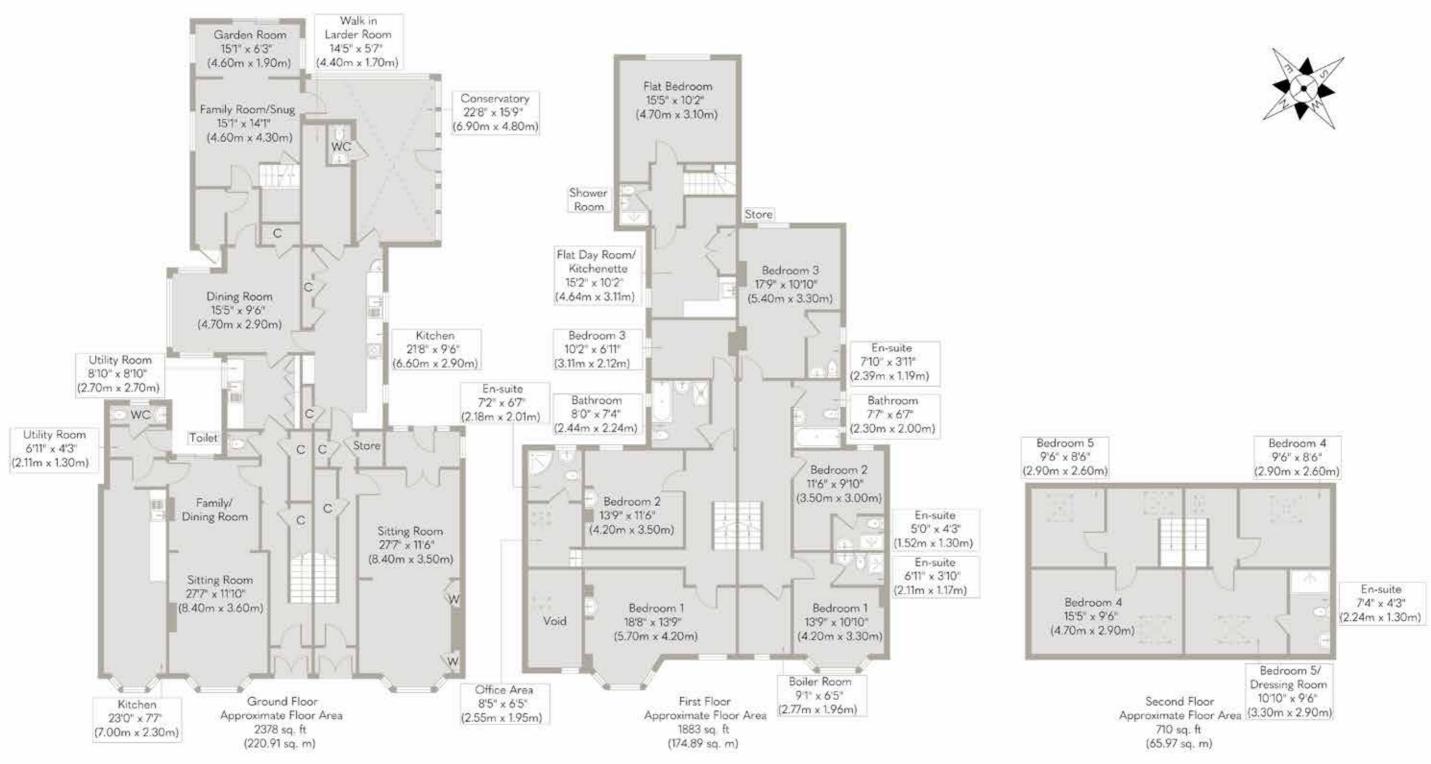

D unsland comprises a pair of Victorian seaside villas meticulously refurbished to create a versatile coastal residence. Situated just a short stroll from Mundesley's charming beach and amenities, this unique property offers an ideal opportunity for multi-generational living, lifestyle relocation, or holiday letting. The estate consists of three interconnected units: two spacious family homes and a self-contained flat, each with the potential for separate use due to dual services.

The main residence retains a wealth of original features, including decorative coving, ceiling roses, and stained glass, seamlessly integrated with modern updates. A gracious hallway leads to a bay-fronted sitting room featuring an elegant fireplace and French doors opening onto the garden. The ground floor continues with a well-appointed kitchen, walk-in pantry, a delightful conservatory, and a spacious dining room flowing into a family snug and garden room. Upstairs, five bedrooms—three with en-suites—are spread over two floors, offering flexible accommodation with comfort and style.

A new home is just the beginning

SOWERBYS

SOWERBYS

A new home is just the beginning

▼ ✓ illa Two, equally spacious and thoughtfully V designed, welcomes you with a hallway leading to a cloakroom and generous storage. The front sitting room and rear dining/family area provide ample space for entertaining, while a bright, vaulted kitchen/diner with skylight serves as the heart of the home. The upper floors boast five bedrooms, a study/playroom, family bathroom, and additional shower room—ideal for accommodating a large family or guests. The self-contained flat, accessed separately from the rear, offers a charming one-bedroom retreat complete with its own living/dining area and kitchenette—perfect for guests, rental income, or as a home office suite. There's potential to reintegrate this space with the main house if desired.

O utside, the property features ample offroad parking at the front and a fenced area ensuring privacy in the beautifully landscaped rear gardens. With a combination of paved and lawned areas, mature planting, and a sunny summerhouse tucked away in a corner, the outdoor space provides an ideal setting for relaxation or entertaining.