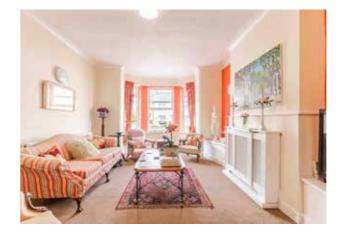

The main residence retains a wealth of original features, including decorative coving, ceiling roses, and stained glass, seamlessly integrated with modern updates. A gracious hallway leads to a bay-fronted sitting room featuring an elegant fireplace and French doors opening onto the garden. The ground floor continues with a well-appointed kitchen, walk-in pantry, a delightful conservatory, and a spacious dining room flowing into a family snug and garden room. Upstairs, five bedrooms—three with en-suites—are spread over two floors, offering flexible accommodation with comfort and style.