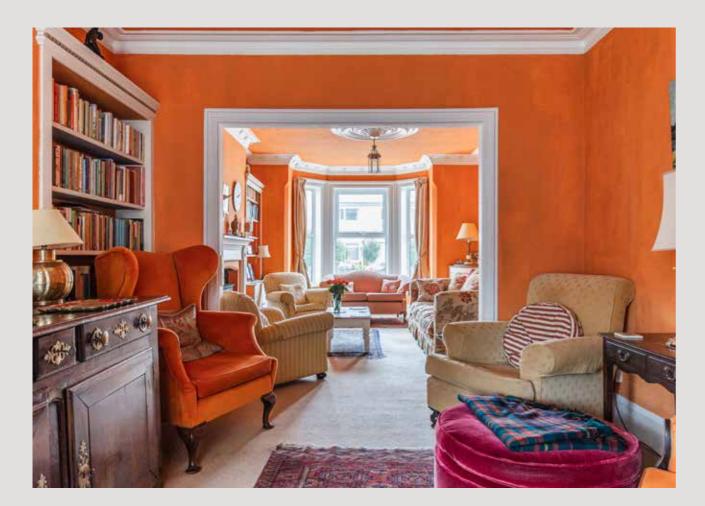

The main residence retains a wealth of original features, including decorative coving, ceiling roses, and stained glass, seamlessly integrated with modern updates. A gracious hallway leads to a bay-fronted sitting room featuring an elegant fireplace and French doors opening onto the garden. The ground floor continues with a well-appointed kitchen, walk-in pantry, a delightful conservatory, and a spacious dining room flowing into a family snug and garden room. Upstairs, five bedrooms—three with en-suites—are spread over two floors, offering flexible accommodation with comfort and style.