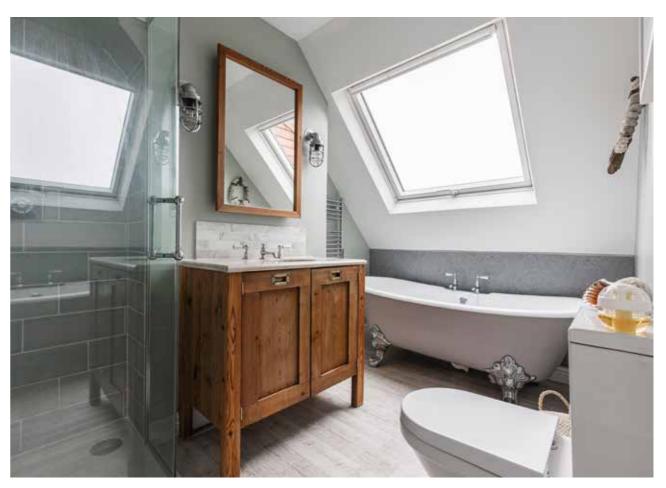

The top floor offers one of the most breathtaking moments of the home: a serene sea-facing lounge space with triple windows and a built-in bench - a place to sit back and watch the New Year fireworks or summer carnival parade from the comfort of your armchair. Bedrooms are generous throughout, and the attention to detail never falters, from the heritage-style column radiators to the claw-foot tubs and Lefroy Brooks bathroom hardware.