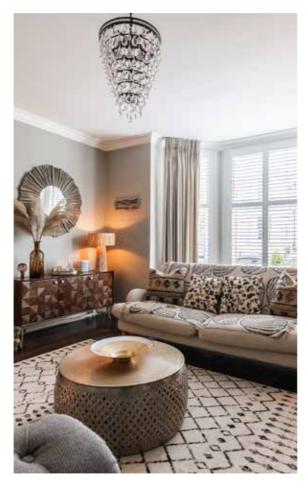

Inside, every room tells a story - from the regal reception with its striking marble fireplace and Libra chandelier, to the heart-of-the-home kitchen, meticulously designed with Shakerstyle cabinetry, dark wood interiors blended with exposed brickwork, and a recessed Rangemaster triple oven. Natural light flows in through sash windows, French doors, and six skylights, creating a warm, open space ideal for both family living and entertaining. The flexible layout includes four reception rooms, a cinema lounge, three luxurious bathrooms, and cleverly positioned amenities like the upstairs laundry room - all finished to the highest standard, including Karndean floors, wool carpets, and elegant Italian brushed brass fixtures.