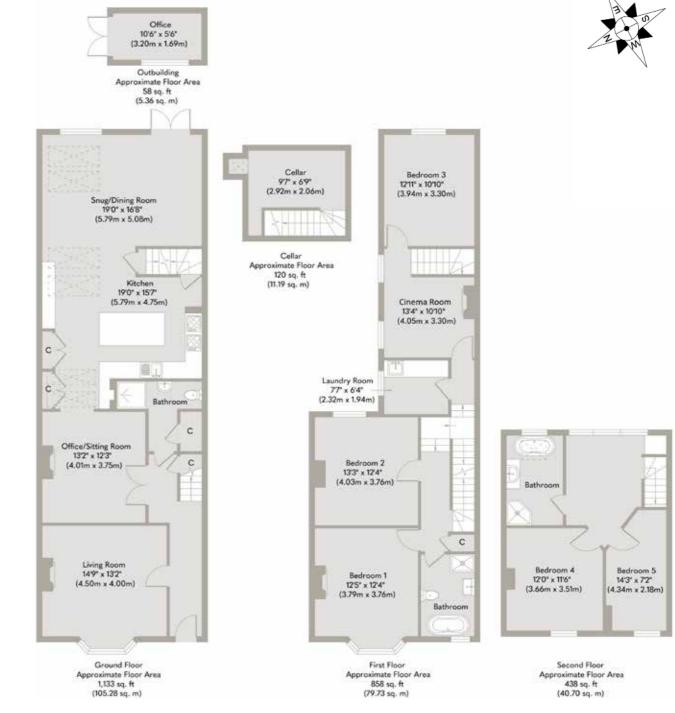

Sea-Facing Top-Floor Lounge with Built-In Seating and Coastal Views

Landscaped Multi-Level Garden Perfect for Entertaining and Relaxation

Bespoke Garden Office with Underfloor Heating, Wi-Fi, and Surfboard Storage

The top floor offers one of the most breathtaking moments of the home: a serene sea-facing lounge space with triple windows and a built-in bench - a place to sit back and watch the New Year fireworks or summer carnival parade from the comfort of your armchair. Bedrooms are generous throughout, and the attention to detail never falters, from the heritage-style column radiators to the claw-foot tubs and Lefroy Brooks bathroom hardware.