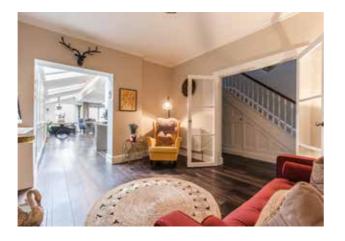

Inside, every room tells a story - from the regal reception with its striking marble fireplace and Libra chandelier, to the heart-of-the-home kitchen, meticulously designed with Shakerstyle cabinetry, dark wood interiors blended with exposed brickwork, and a recessed Rangemaster triple oven. Natural light flows in through sash windows, French doors, and six skylights, creating a warm, open space ideal for both family living and entertaining. The flexible layout includes four reception rooms, a cinema lounge, three luxurious bathrooms, and cleverly positioned amenities like the upstairs laundry room - all finished to the highest standard, including Karndean floors, wool carpets, and elegant Italian brushed brass fixtures.