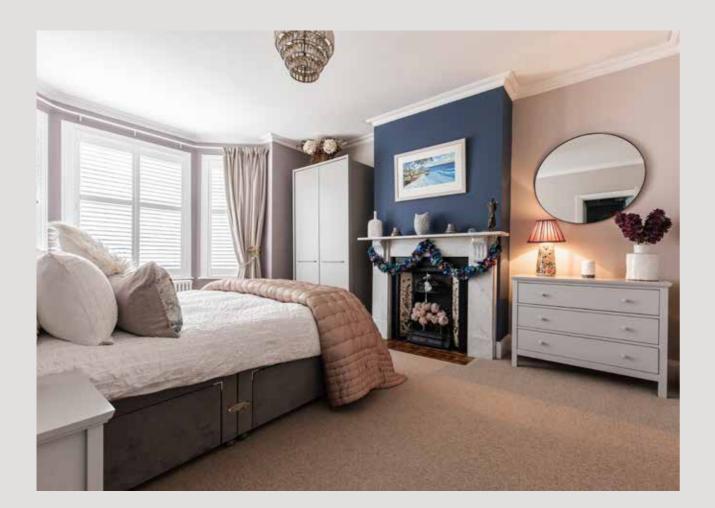

The top floor offers one of the most breathtaking moments of the home: a serene sea-facing lounge space with triple windows and a built-in bench - a place to sit back and watch the New Year fireworks or summer carnival parade from the comfort of your armchair. Bedrooms are generous throughout, and the attention to detail never falters, from the heritage-style column radiators to the claw-foot tubs and Lefroy Brooks bathroom hardware.