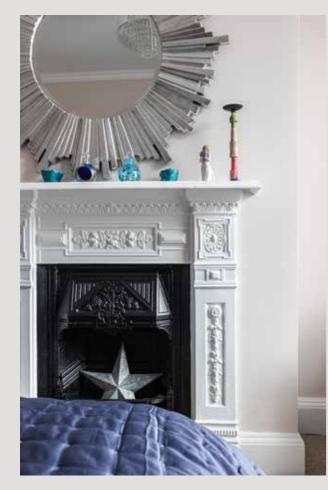

The top floor offers one of the most breathtaking moments of the home: a serene sea-facing lounge space with triple windows and a built-in bench - a place to sit back and watch the New Year fireworks or summer carnival parade from the comfort of your armchair. Bedrooms are generous throughout, and the attention to detail never falters, from the heritage-style column radiators to the claw-foot tubs and Lefroy Brooks bathroom hardware.

We've upgraded the house with new decor, tiles, soft furnishings and carpets. We have rubber stamped it with our own character...

We love the top floor of the house as you can see the whole of Cromer and watch the New Year's fireworks and the carnival parade