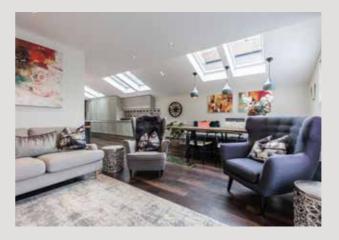

The top floor offers one of the most breathtaking moments of the home: a serene sea-facing lounge space with triple windows and a built-in bench - a place to sit back and watch the New Year fireworks or summer carnival parade from the comfort of your armchair. Bedrooms are generous throughout, and the attention to detail never falters, from the heritage-style column radiators to the claw-foot tubs and Lefroy Brooks bathroom hardware.

We've upgraded the house with new decor, tiles, soft furnishings and carpets. We have rubber stamped it with our own character...

We love the top floor of the house as you can see the whole of Cromer and watch the New Year's fireworks and the carnival parade