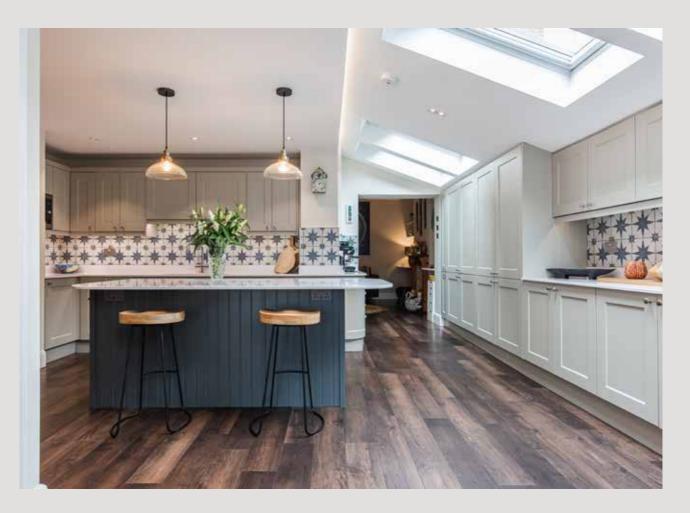

Inside, every room tells a story - from the regal reception with its striking marble fireplace and Libra chandelier, to the heart-of-the-home kitchen, meticulously designed with Shakerstyle cabinetry, dark wood interiors blended with exposed brickwork, and a recessed Rangemaster triple oven. Natural light flows in through sash windows, French doors, and six skylights, creating a warm, open space ideal for both family living and entertaining. The flexible layout includes four reception rooms, a cinema lounge, three luxurious bathrooms, and cleverly positioned amenities like the upstairs laundry room - all finished to the highest standard, including Karndean floors, wool carpets, and elegant Italian brushed brass fixtures.