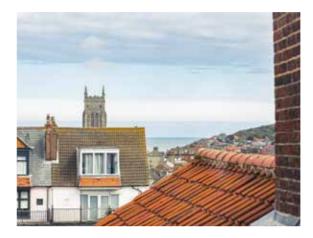

The top floor offers one of the most breathtaking moments of the home: a serene sea-facing lounge space with triple windows and a built-in bench - a place to sit back and watch the New Year fireworks or summer carnival parade from the comfort of your armchair. Bedrooms are generous throughout, and the attention to detail never falters, from the heritage-style column radiators to the claw-foot tubs and Lefroy Brooks bathroom hardware.

We've upgraded the house with new decor, tiles, soft furnishings and carpets. We have rubber stamped it with our own character...

We love the top floor of the house as you can see the whole of Cromer and watch the New Year's fireworks and the carnival parade