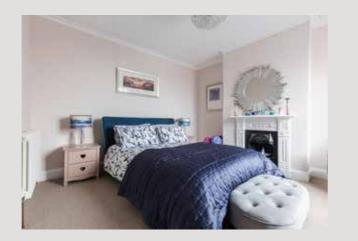

The top floor offers one of the most breathtaking moments of the home: a serene sea-facing lounge space with triple windows and a built-in bench - a place to sit back and watch the New Year fireworks or summer carnival parade from the comfort of your armchair. Bedrooms are generous throughout, and the attention to detail never falters, from the heritage-style column radiators to the claw-foot tubs and Lefroy Brooks bathroom hardware.