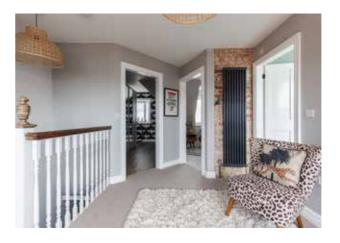

Inside, every room tells a story - from the regal reception with its striking marble fireplace and Libra chandelier, to the heart-of-the-home kitchen, meticulously designed with Shakerstyle cabinetry, dark wood interiors blended with exposed brickwork, and a recessed Rangemaster triple oven. Natural light flows in through sash windows, French doors, and six skylights, creating a warm, open space ideal for both family living and entertaining. The flexible layout includes four reception rooms, a cinema lounge, three luxurious bathrooms, and cleverly positioned amenities like the upstairs laundry room - all finished to the highest standard, including Karndean floors, wool carpets, and elegant Italian brushed brass fixtures.

The top floor offers one of the most breathtaking moments of the home: a serene sea-facing lounge space with triple windows and a built-in bench - a place to sit back and watch the New Year fireworks or summer carnival parade from the comfort of your armchair. Bedrooms are generous throughout, and the attention to detail never falters, from the heritage-style column radiators to the claw-foot tubs and Lefroy Brooks bathroom hardware.