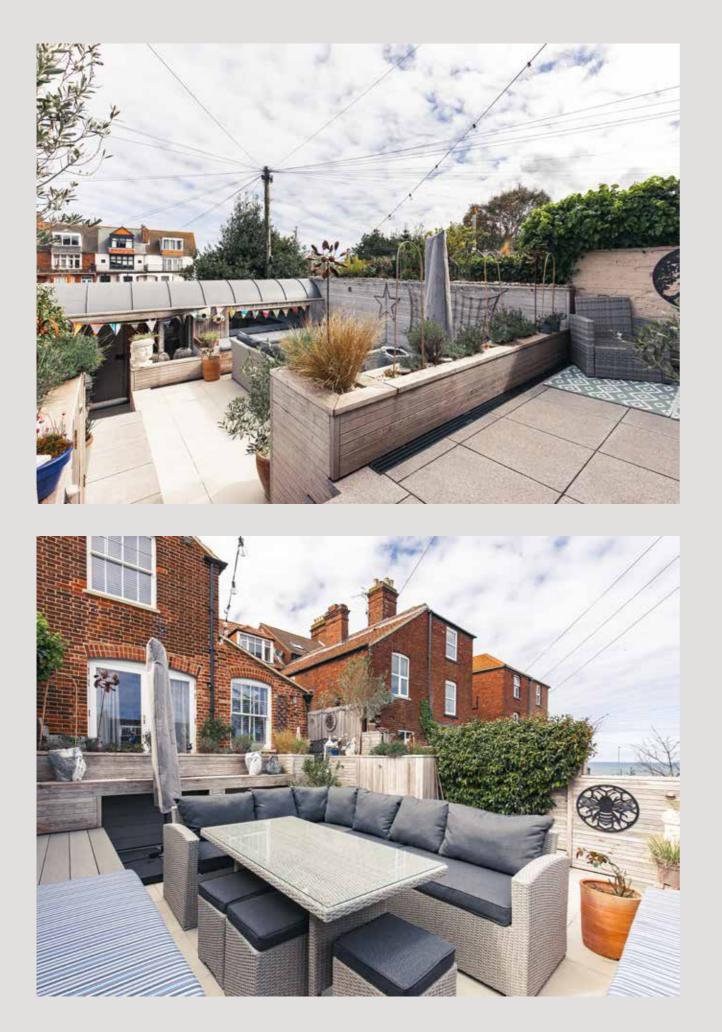

Sea-Facing Top-Floor Lounge with Built-In Seating and Coastal Views

Landscaped Multi-Level Garden Perfect for Entertaining and Relaxation

Bespoke Garden Office with Underfloor Heating, Wi-Fi, and Surfboard Storage

Outdoor Shower, Dog Wash Station, and Barbecue/ Pizza Oven Area for Post-Beach Living

> SOWERBYS HOLT OFFICE 01263 710777 holt@sowerbys.com

A new home is just the beginning

SOWERBYS

Welcome to Astral House - a captivating five-bedroom coastal residence in the heart of Cromer, where heritage charm meets contemporary refinement. This exquisite Victorian property, originally built in 1890, has been sympathetically restored from top to bottom, blending elegant design with modern functionality to create a home of rare distinction. Set just five minutes from the beach, train station, and Cromer's vibrant town centre, it offers not just a place to live, but a completely new way of life.

A new home is just the beginning

SOWERBYS

A new home is just the beginning

B ut it is not just inside where Astral House excels. The garden has been designed with true lifestyle in mind - from its tranquil raised planters and entertaining terraces to a truly stand-out feature: the bespoke garden office. Fully equipped with underfloor heating, lighting, and Wi-Fi, it doubles as the ideal postbeach retreat. Whether you're working remotely or rinsing off sandy toes and salty wetsuits, this space is as practical as it is stylish - with surfboard hangers discreetly built into the curve of the roof. There is even an outdoor shower, dog-washing station, and a designated barbecue and pizza oven area, all perfect for embracing the active, outdoor life which Cromer so effortlessly invites.