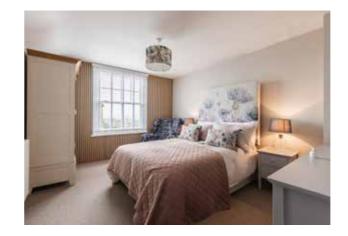

The top floor offers one of the most breathtaking moments of the home: a serene sea-facing lounge space with triple windows and a built-in bench - a place to sit back and watch the New Year fireworks or summer carnival parade from the comfort of your armchair. Bedrooms are generous throughout, and the attention to detail never falters, from the heritage-style column radiators to the claw-foot tubs and Lefroy Brooks bathroom hardware.