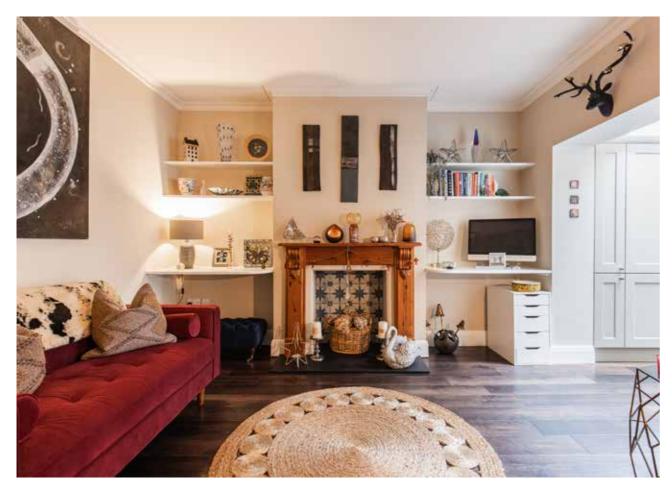

Inside, every room tells a story - from the regal reception with its striking marble fireplace and Libra chandelier, to the heart-of-the-home kitchen, meticulously designed with Shakerstyle cabinetry, dark wood interiors blended with exposed brickwork, and a recessed Rangemaster triple oven. Natural light flows in through sash windows, French doors, and six skylights, creating a warm, open space ideal for both family living and entertaining. The flexible layout includes four reception rooms, a cinema lounge, three luxurious bathrooms, and cleverly positioned amenities like the upstairs laundry room - all finished to the highest standard, including Karndean floors, wool carpets, and elegant Italian brushed brass fixtures.