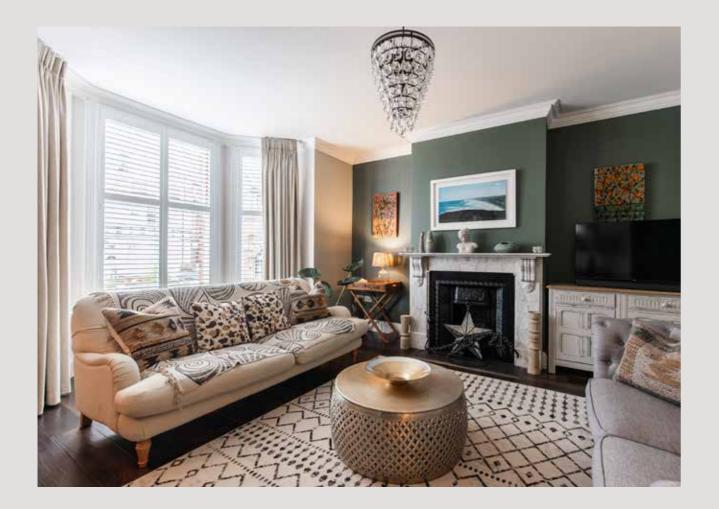

Inside, every room tells a story - from the regal reception with its striking marble fireplace and Libra chandelier, to the heart-of-the-home kitchen, meticulously designed with Shakerstyle cabinetry, dark wood interiors blended with exposed brickwork, and a recessed Rangemaster triple oven. Natural light flows in through sash windows, French doors, and six skylights, creating a warm, open space ideal for both family living and entertaining. The flexible layout includes four reception rooms, a cinema lounge, three luxurious bathrooms, and cleverly positioned amenities like the upstairs laundry room - all finished to the highest standard, including Karndean floors, wool carpets, and elegant Italian brushed brass fixtures.