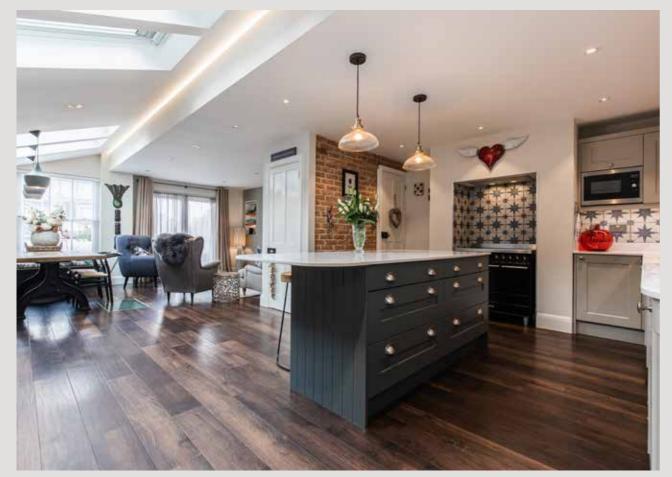

Inside, every room tells a story - from the regal reception with its striking marble fireplace and Libra chandelier, to the heart-of-the-home kitchen, meticulously designed with Shakerstyle cabinetry, dark wood interiors blended with exposed brickwork, and a recessed Rangemaster triple oven. Natural light flows in through sash windows, French doors, and six skylights, creating a warm, open space ideal for both family living and entertaining. The flexible layout includes four reception rooms, a cinema lounge, three luxurious bathrooms, and cleverly positioned amenities like the upstairs laundry room - all finished to the highest standard, including Karndean floors, wool carpets, and elegant Italian brushed brass fixtures.