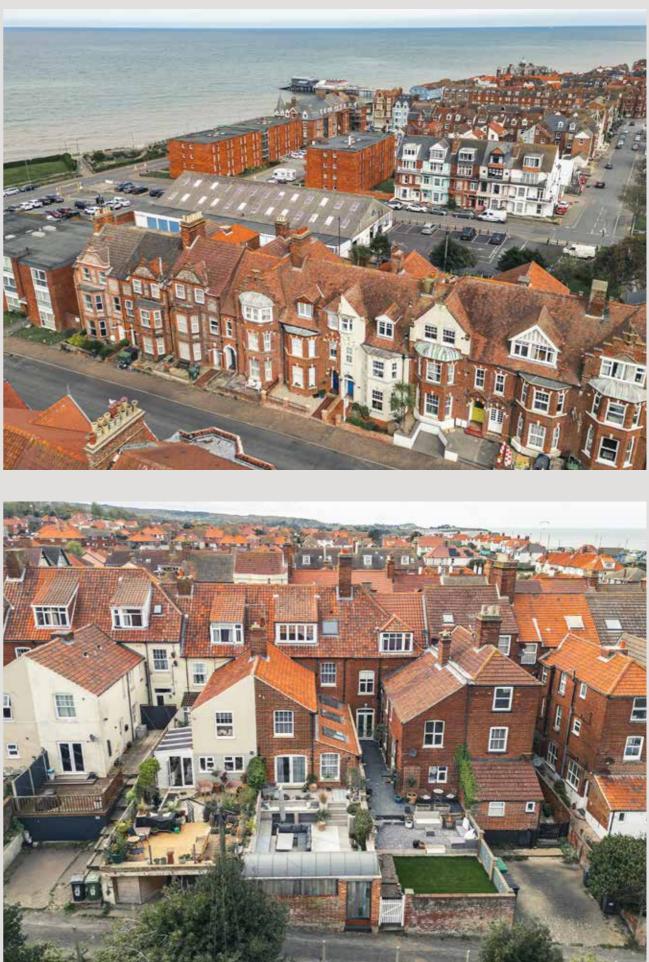

## Cromer WHY NOT PUSH THE BOAT **OUT WITH A SEASIDE SUPPER?**

With an elegant pier, Pavilion Theatre and grand Victorian villas, many with panoramic views over the pebble and sand beach, it's easy to see why Cromer has perennial appeal to staycationers and permanent residents alike. Banksy recently visited the town on a headline-making 'spraycation' which focused the media's attention on the east side of the Norfolk coast, and in recent years there has been a regular flow of relocaters from the capital and home counties looking for a life by the sea.

This, in turn, has triggered an 'on the up' momentum for the area and seen fabulous start-up businesses breathe new life into the streets surrounding the town centre. Spend a morning exploring the pretty boutiques and follow the lanes towards the seafront to pick up a Cromer crab – widely regarded as one of the best found in English waters, the eight-legged crustacean still provides a major source of income for the town's fishermen and simply served with bread makes an unbeatable lunch or supper!