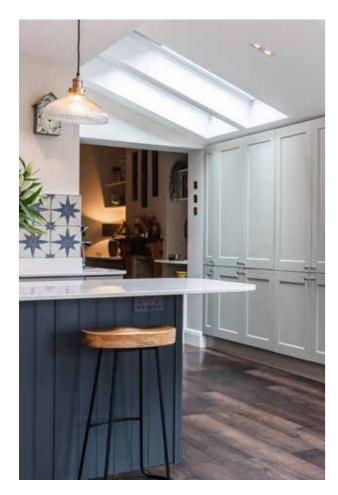

Inside, every room tells a story - from the regal reception with its striking marble fireplace and Libra chandelier, to the heart-of-the-home kitchen, meticulously designed with Shakerstyle cabinetry, dark wood interiors blended with exposed brickwork, and a recessed Rangemaster triple oven. Natural light flows in through sash windows, French doors, and six skylights, creating a warm, open space ideal for both family living and entertaining. The flexible layout includes four reception rooms, a cinema lounge, three luxurious bathrooms, and cleverly positioned amenities like the upstairs laundry room - all finished to the highest standard, including Karndean floors, wool carpets, and elegant Italian brushed brass fixtures.