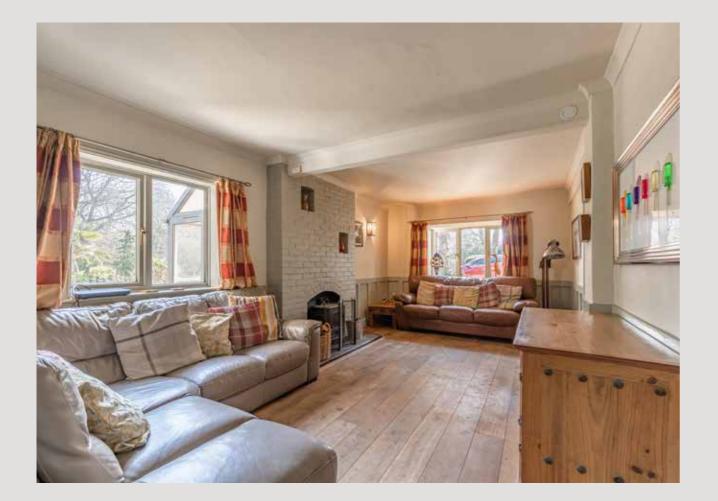

Inside, this home is immaculately presented, featuring three generously sized bedrooms and a well-appointed family bathroom. The ground floor offers a cosy lounge with a charming log burner, creating a welcoming space to relax, while the sociable kitchen and utility room provide convenience and ample storage. The separate dining room is ideal for family gatherings and entertaining guests, while the conservatory extends the living space, flooding it with natural light and offering beautiful views of the surrounding garden.