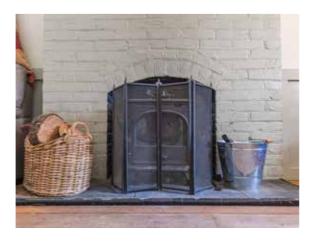

Inside, this home is immaculately presented, featuring three generously sized bedrooms and a well-appointed family bathroom. The ground floor offers a cosy lounge with a charming log burner, creating a welcoming space to relax, while the sociable kitchen and utility room provide convenience and ample storage. The separate dining room is ideal for family gatherings and entertaining guests, while the conservatory extends the living space, flooding it with natural light and offering beautiful views of the surrounding garden.