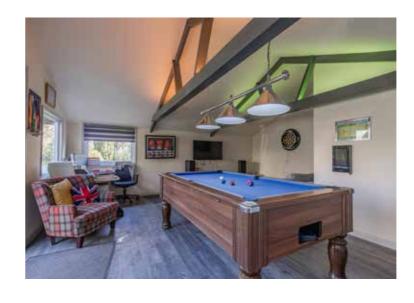

May Cottage is finished to a high standard throughout, blending traditional charm with modern elegance. Additionally, a versatile outdoor office space, currently used as a games room and office, provides the perfect spot for remote work or leisure activities.

**SOWERBYS** 

"Currently a games room, the outdoors office space could be a perfect extra spot to make your own."