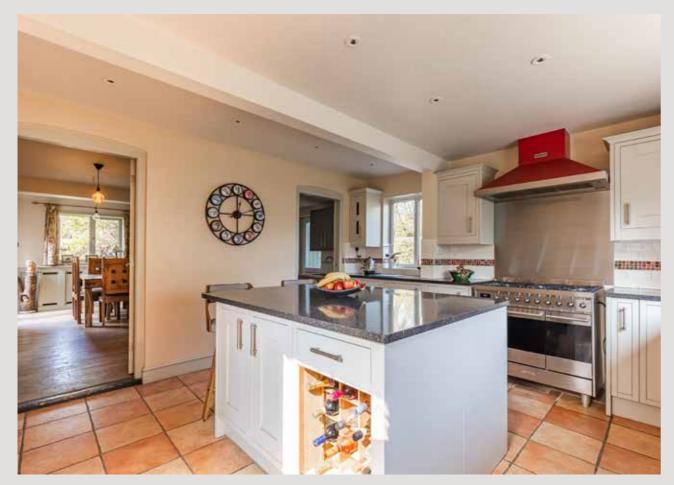

Inside, this home is immaculately presented, featuring three generously sized bedrooms and a well-appointed family bathroom. The ground floor offers a cosy lounge with a charming log burner, creating a welcoming space to relax, while the sociable kitchen and utility room provide convenience and ample storage. The separate dining room is ideal for family gatherings and entertaining guests, while the conservatory extends the living space, flooding it with natural light and offering beautiful views of the surrounding garden.