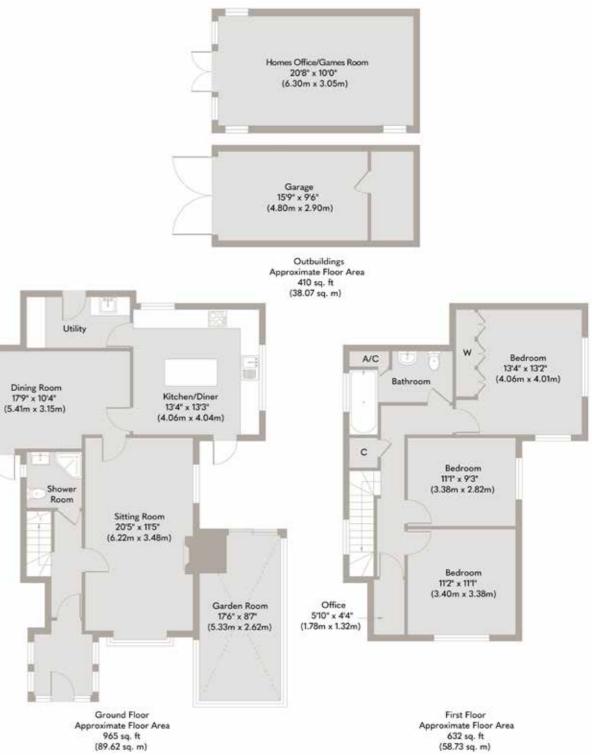

Inside, this home is immaculately presented, featuring three generously sized bedrooms and a well-appointed family bathroom. The ground floor offers a cosy lounge with a charming log burner, creating a welcoming space to relax, while the sociable kitchen and utility room provide convenience and ample storage. The separate dining room is ideal for family gatherings and entertaining guests, while the conservatory extends the living space, flooding it with natural light and offering beautiful views of the surrounding garden.

The garden itself is a stand-out feature, with the village beck running alongside the plot, adding to the sense of tranquillity. Two established ponds further enhance the landscape, creating a peaceful setting. The property is ideally situated near the village common, a designated nature reserve, offering stunning local walks and opportunities to observe wildlife right on your doorstep.

May Cottage is finished to a high standard throughout, blending traditional charm with modern elegance. Additionally, a versatile outdoor office space, currently used as a games room and office, provides the perfect spot for remote work or leisure activities.

Whilst every attempt has been made to ensure the accuracy of the floor plan contained here, measurements of doors, windows, rooms and any other items are approximate and no responsibility is taken for any error, omission, or mis-statement. This plan is for illustrative purposes only and should be used as such by any prospective purchaser or tenant. The services, systems and appliances shown have not been tested and no guarantee as to their operability or efficiency can be given. Copyright V360 Ltd 2025 | www.houseviz.com