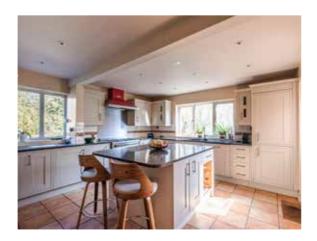

Inside, this home is immaculately presented, featuring three generously sized bedrooms and a well-appointed family bathroom. The ground floor offers a cosy lounge with a charming log burner, creating a welcoming space to relax, while the sociable kitchen and utility room provide convenience and ample storage. The separate dining room is ideal for family gatherings and entertaining guests, while the conservatory extends the living space, flooding it with natural light and offering beautiful views of the surrounding garden.