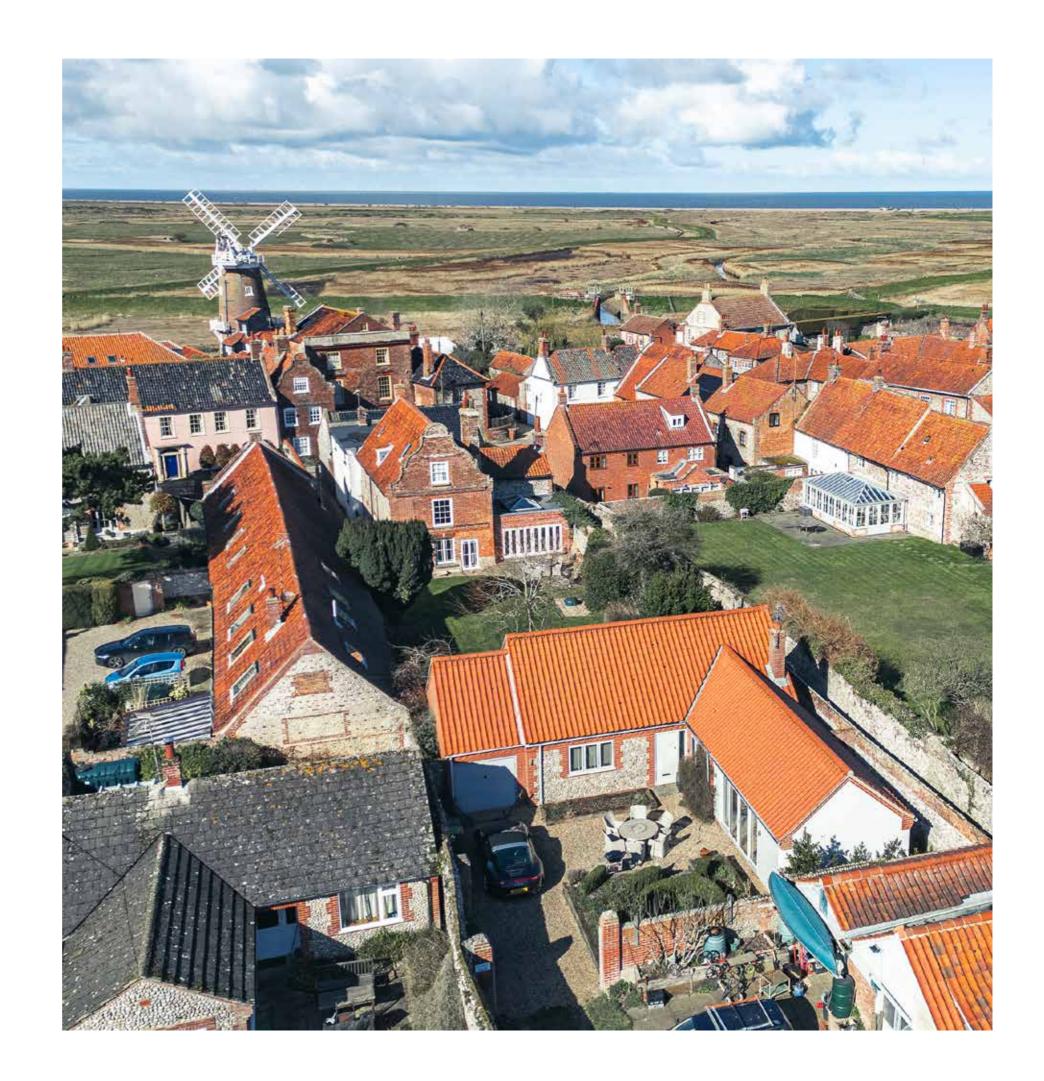

## Cley-next-the-Sea

DISCOVER COASTAL CHARM AND COMMUNITY SPIRIT IN NORFOLK

Cley-next-the-Sea is renowned for its winter visitors and rare native birds, visible from the village's iconic windmill. This quaint coastal village boasts unique shops, two pubs, a church, and acclaimed food spots like The Cley Smoke House for smoked fish and Picnic Fayre for gourmet delicacies.