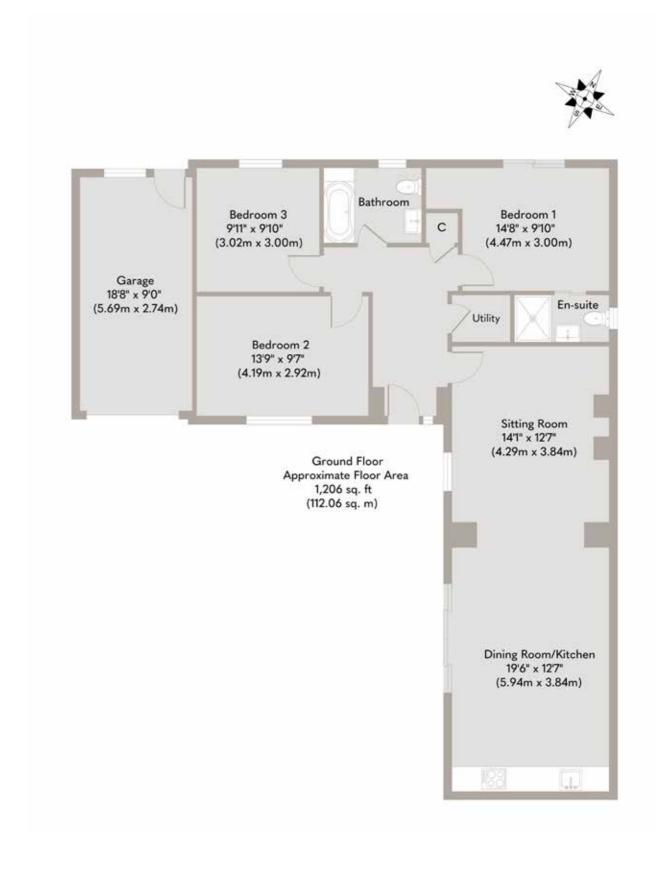

## Masons Yard

The Fairstead, Cley-next-the-Sea, Norfolk, NR25 7RL

Attractive Brick and Flint Elevations
Stylish and Contemporary Interior
Three Double Bedrooms
Principal Bedroom with En-Suite
Exceptional Vaulted Kitchen/Diner
Cosy Lounge with Wood-Burner
Discreet and Private Gardens
Garage and Off-Street Parking
Prime Coastal Position