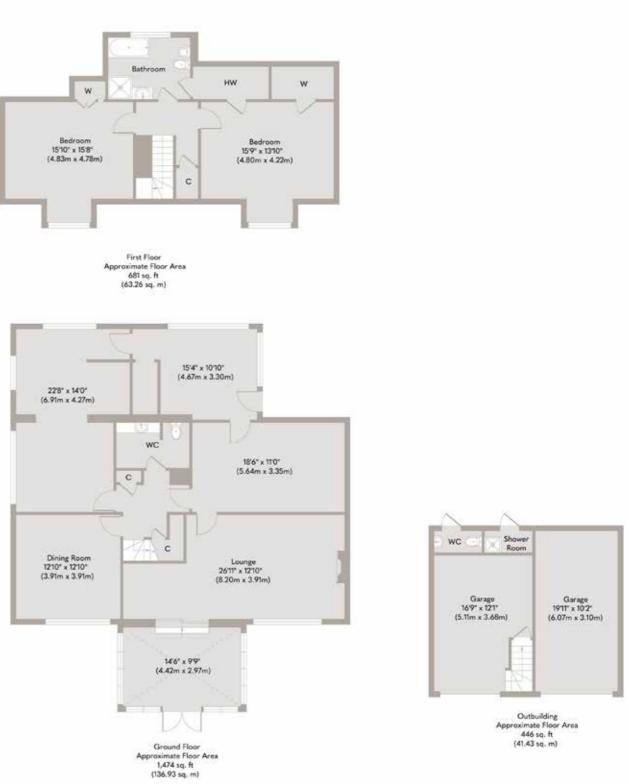

Large Double Garage with WC and Shower Room

Located in the heart of Roughton, Southerly is an exceptional renovation project offering incredible potential. This detached two-bedroom, one-bathroom home boasts an expansive footprint, with a ground floor more than twice the size of the first floor, creating a wealth of possibilities for reconfiguration or expansion. The adaptable space allows for additional accommodation or even a complete redesign to suit your vision.

SOWERBYS HOLT OFFICE 01263 710777 holt@sowerbys.com

SOWERBYS

Whilst every attempt has been made to ensure the accuracy of the floor plan contained here, measurements of doors, windows, rooms and any other items are approximate and no responsibility is taken for any error, omission, or mis-statement. This plan is for illustrative purposes only and should be used as such by any prospective purchaser or tenant. The services, systems and appliances shown have not been tested and no guarantee as to their operability or efficiency can be given. Copyright V360 Ltd 2025 | www.houseviz.com