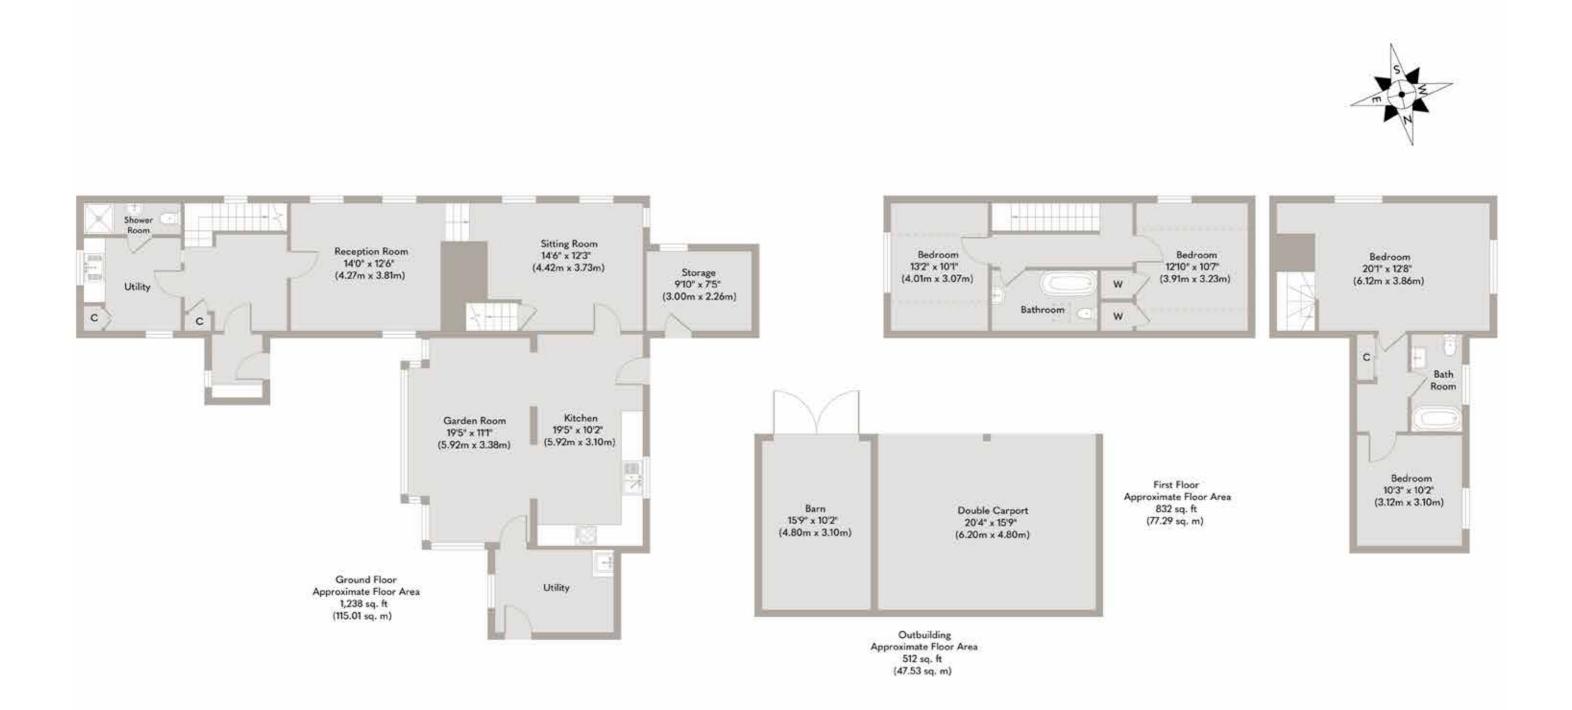

### SOWERBYS

A new home is just the beginning

The beautifully landscaped gardens surrounding Lupin Cottage offer a serene retreat, enveloped by lush greenery and mature trees...

Whilst every attempt has been made to ensure the accuracy of the floor plan contained here, measurements of doors, windows, rooms and any other items are approximate and no responsibility is taken for any error, omission, or mis-statement. This plan is for illustrative purposes only and should be used as such by any prospective purchaser or tenant. The services, systems and appliances shown have not been tested and no guarantee as to their operability or efficiency can be given. Copyright V360 Ltd 2023 | www.houseviz.com