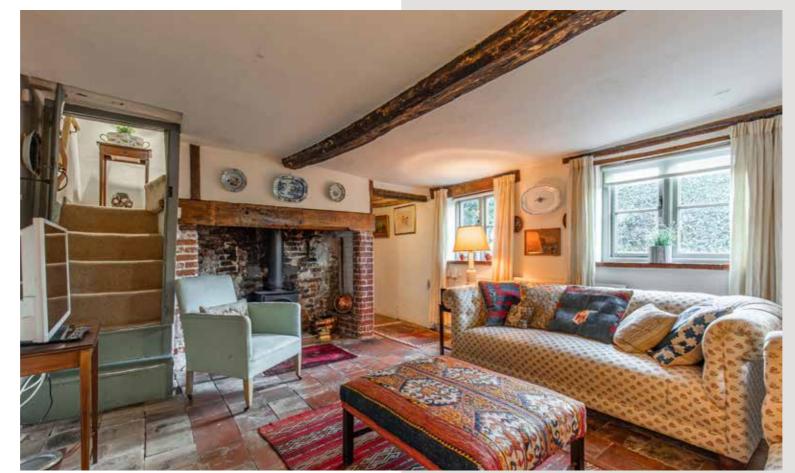

Inside, the property boasts three reception rooms designed for comfort and convenience, complemented by original elements such as wood-burners, exposed beams, and rustic floors that enhance its historic allure. The three formal reception rooms include a generous sitting room, a cosy snug, and a magnificent day room featuring a splendid green oak frame extension.