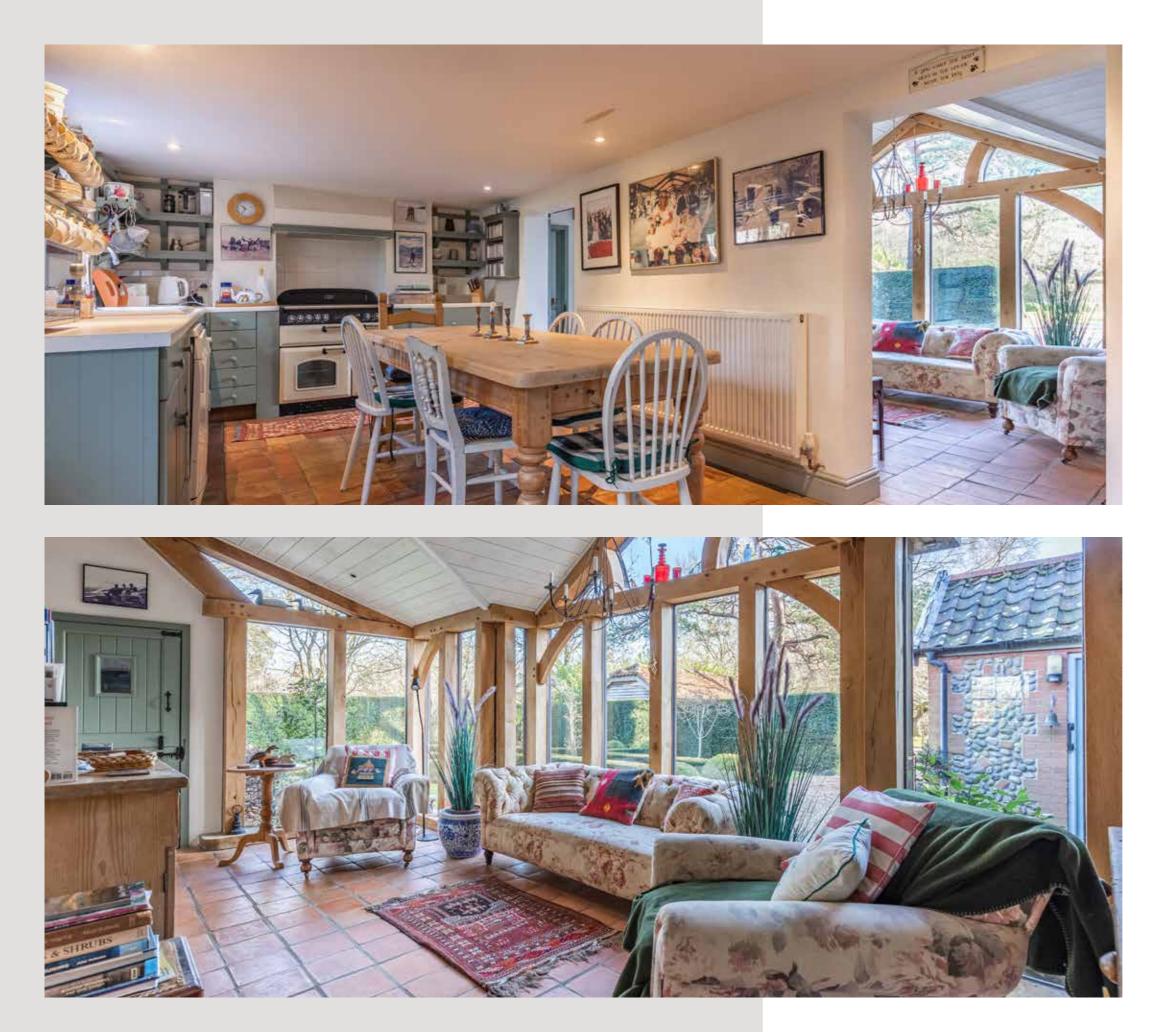

Inside, the property boasts three reception rooms designed for comfort and convenience, complemented by original elements such as wood-burners, exposed beams, and rustic floors that enhance its historic allure. The three formal reception rooms include a generous sitting room, a cosy snug, and a magnificent day room featuring a splendid green oak frame extension.

A farmhouse-style kitchen provides ample space for family dining, offering picturesque vistas over the grounds. Its semi-open plan design seamlessly connects to a beautiful oak-framed garden room, creating a spacious and versatile living area that caters to modern lifestyles. Practical amenities include a large utility/pantry, a boot room, and a second utility/laundry room, ensuring ample storage and functional space for everyday activities.