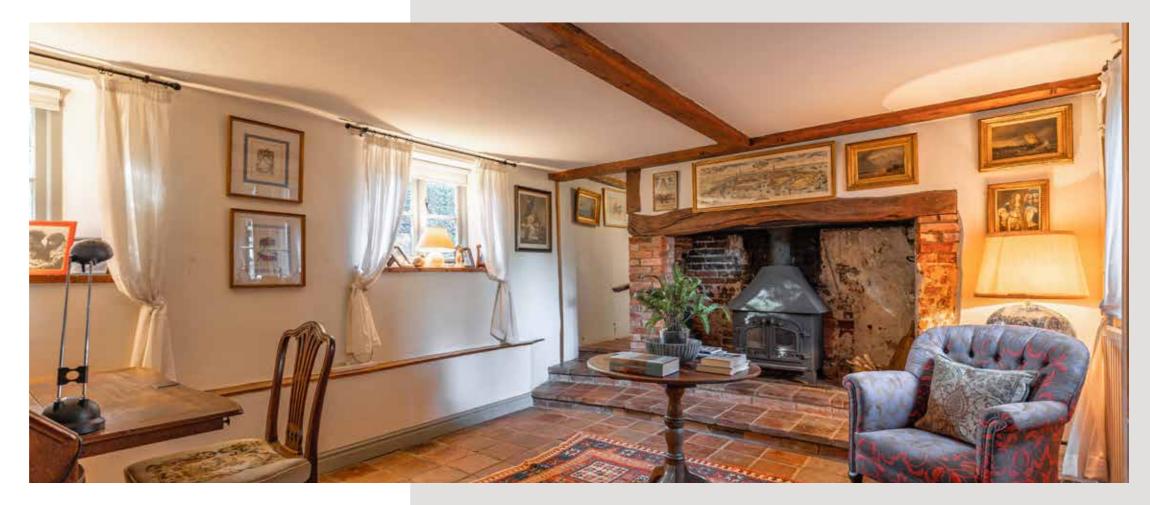

Inside, the property boasts three reception rooms designed for comfort and convenience, complemented by original elements such as wood-burners, exposed beams, and rustic floors that enhance its historic allure. The three formal reception rooms include a generous sitting room, a cosy snug, and a magnificent day room featuring a splendid green oak frame extension.