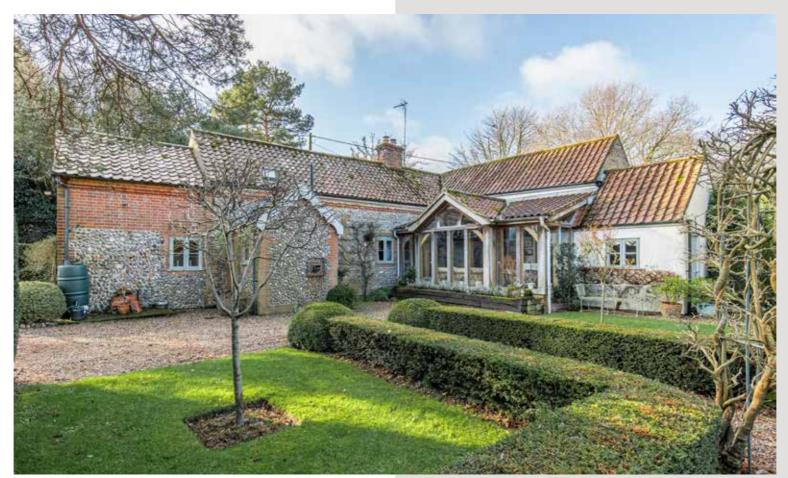

# Lupin Cottage Plumstead, Norfolk

SOWERBYS

Charming and Substantial Country Cottage A Wealth of Period Charm and Features Impressive Green Oak Frame Extension Farmhouse Style Kitchen Exposed Beams and Fireplaces Utility, Laundry Room, Pantry and Boot Room Flexible Receptions Four Double Bedrooms and Three Bathrooms Three Bay Oak Framed Cart Shed Garaging Glorious Private Grounds of Around 0.75 Acre (STMS)

SOWERBYS HOLT OFFICE 01263 710777 holt@sowerbys.com

A new home is just the beginning

N estled within a picturesque 0.75-acre plot (STMS), Lupin Cottage is a captivating, detached four-bedroom residence that exudes timeless character. Showcasing a wealth of period features and flexible living spaces, this charming home epitomises countryside living in Norfolk.

The beautifully landscaped gardens surrounding Lupin Cottage offer a serene retreat, enveloped by lush greenery and mature trees that ensure privacy and tranquillity. Whether relaxing on the terrace with a cup of tea, hosting a family barbecue, or simply admiring the stunning views, the garden space is designed for yearround enjoyment, ideal for both leisure and horticultural pursuits.