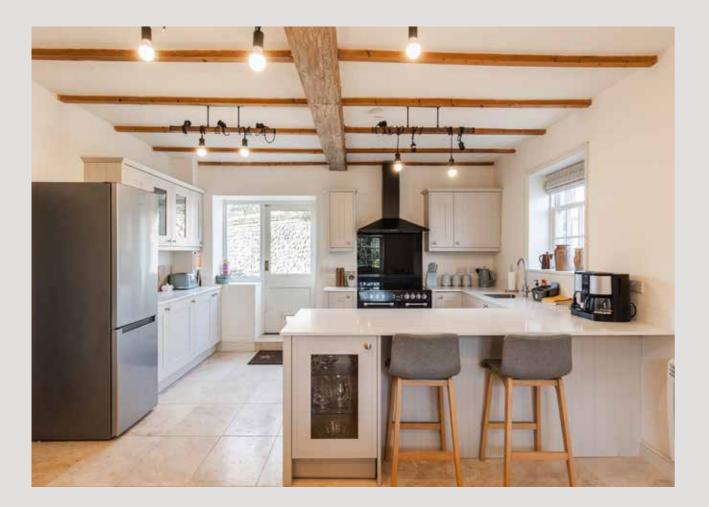

This versatile and spacious home offers three generous bedrooms, alongside a flexible fourth room, ideal as a bedroom, study, or snug. The grand sitting room, complete with an open fireplace, provide elegant spaces for entertaining, while a cosy family room/snug on the ground floor offers additional flexibility. The traditional Shaker-style kitchen is both practical and inviting, featuring ample cabinetry, generous worktops, and picturesque views over the garden—a charming space to cook and gather.