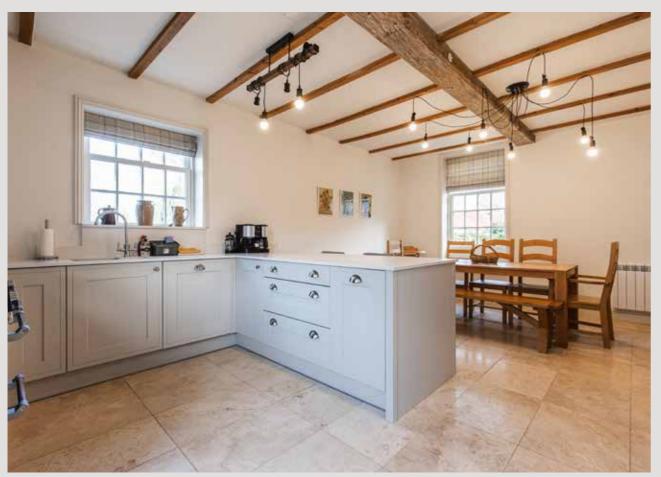

This versatile and spacious home offers three generous bedrooms, alongside a flexible fourth room, ideal as a bedroom, study, or snug. The grand sitting room, complete with an open fireplace, provide elegant spaces for entertaining, while a cosy family room/snug on the ground floor offers additional flexibility. The traditional Shaker-style kitchen is both practical and inviting, featuring ample cabinetry, generous worktops, and picturesque views over the garden—a charming space to cook and gather.