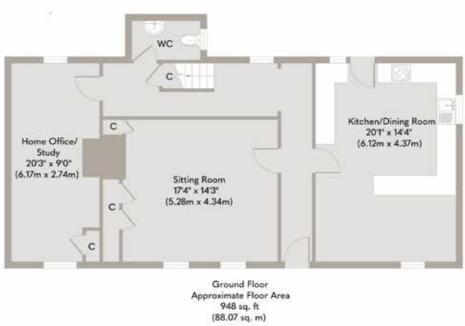

This versatile and spacious home offers three generous bedrooms, alongside a flexible fourth room, ideal as a bedroom, study, or snug. The grand sitting room, complete with an open fireplace, provide elegant spaces for entertaining, while a cosy family room/snug on the ground floor offers additional flexibility. The traditional Shaker-style kitchen is both practical and inviting, featuring ample cabinetry, generous worktops, and picturesque views over the garden—a charming space to cook and gather.

Upstairs, the principal bedroom suite provides a luxurious retreat with its own en-suite bathroom, while two further well-proportioned bedrooms are served by an indulgent shower room.

Outside, the property is framed by a delightful walled garden, offering a decked terrace perfect for alfresco dining and peaceful relaxation. Set within a tranquil village, yet within easy reach of Sheringham's town centre, stunning coastal walks, and the breathtaking North Norfolk coastline, Foxes Retreat offers a rare opportunity to own a home of both historical significance and contemporary comfort. Whether you are looking for a permanent residence, a second home, or a lucrative holiday let, this exquisite property is an opportunity not to be missed.

...flint cottage that seamlessly blends historic charm with modern comforts.

First Floor Approximate Floor Area 918 sq. ft (85.28 sq. m)

Whilst every attempt has been made to ensure the accuracy of the floor plan contained here, measurements of doors, windows, rooms and any other items are approximate and no responsibility is taken for any error, omission, or mis-statement. This plan is for illustrative purposes only and should be used as such by any prospective purchaser or tenant. The services, systems and appliances shown have not been tested and no guarantee as to their operability or efficiency can be given. Copyright V360 Ltd 2025 | www.houseviz.com