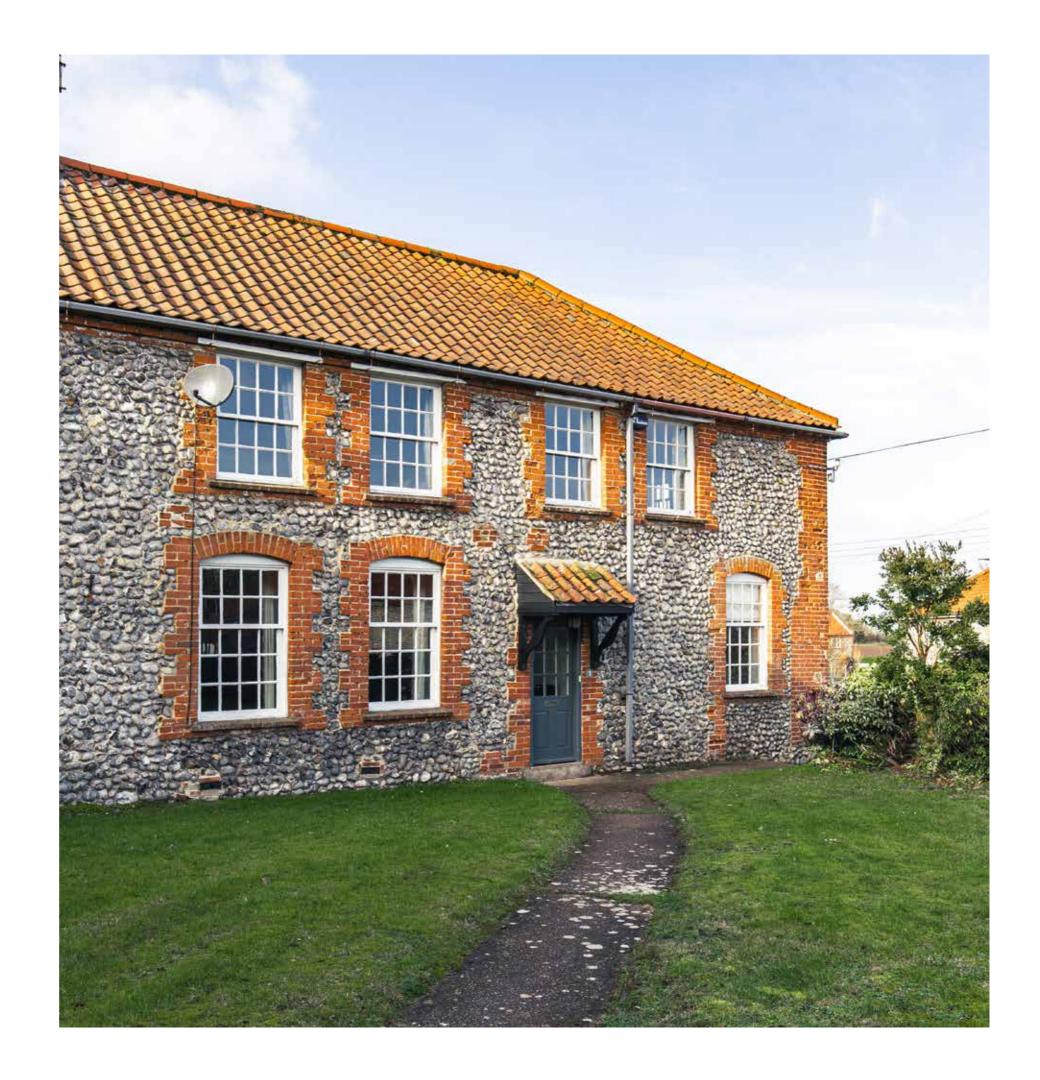

SOWERBYS DEREHAM OFFICE 01362 693591 dereham@sowerbys.com

A new home is just the beginning

**SOWERBYS** 

N estled in the heart of Upper Sheringham, Foxes Retreat is a captivating brick and flint cottage that seamlessly blends historic charm with modern comforts. Believed to have been built in 1812, this former School House has been beautifully converted, earning the prestigious 'Graham Allan Award' for local conservation. Retaining its Georgian grandeur, the home boasts high ceilings, well-proportioned rooms, and oversized sash windows, creating bright and airy living spaces that celebrate its period heritage.

This versatile and spacious home offers three generous bedrooms, alongside a flexible fourth room, ideal as a bedroom, study, or snug. The grand sitting room, complete with an open fireplace, provide elegant spaces for entertaining, while a cosy family room/snug on the ground floor offers additional flexibility. The traditional Shaker-style kitchen is both practical and inviting, featuring ample cabinetry, generous worktops, and picturesque views over the garden—a charming space to cook and gather.