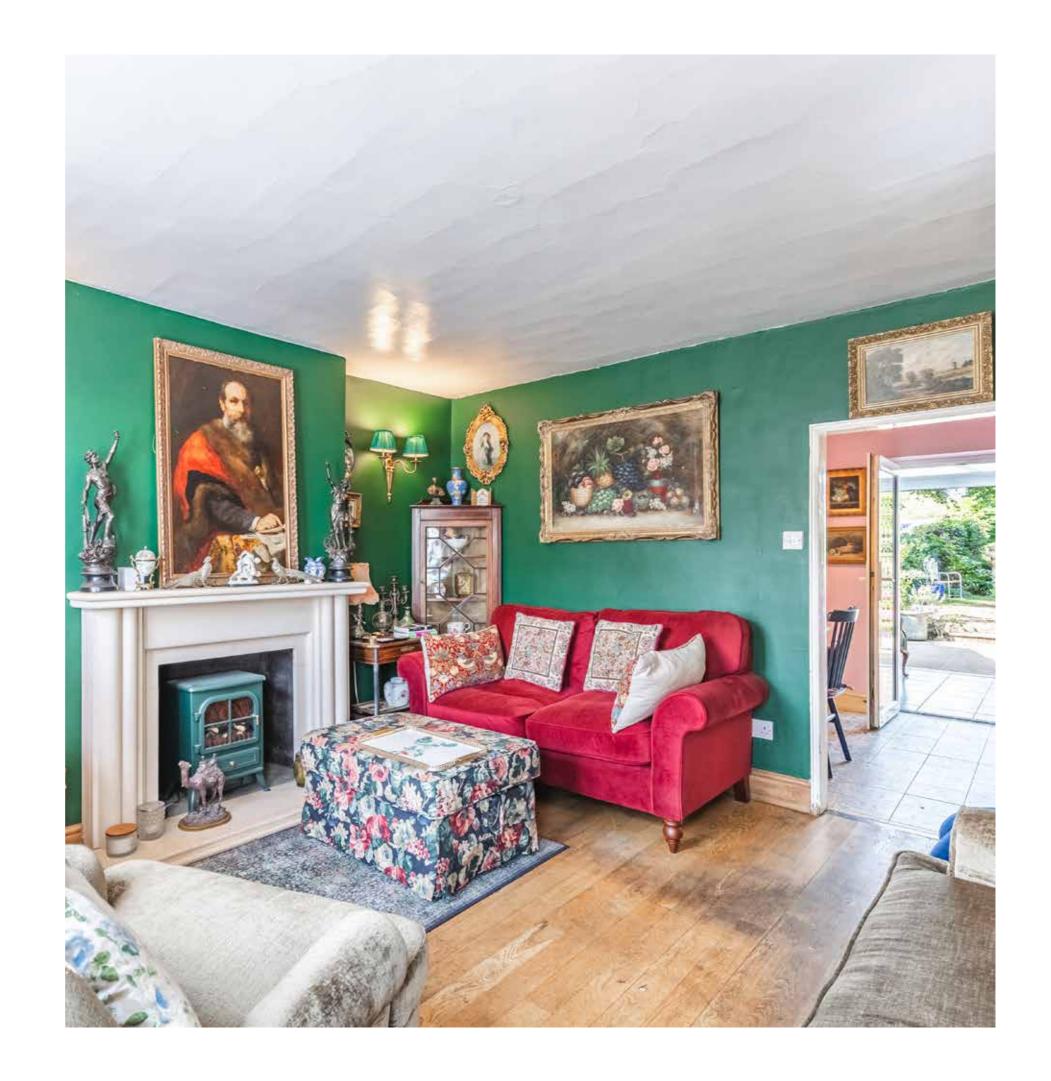

The interior of Middle Cottage is exceptionally well-balanced, with the ground floor featuring a welcoming sitting room and a spacious kitchen/dining room, perfect for both everyday living and entertaining. The idyllic conservatory, with its westerly aspect, serves as a serene additional reception space, allowing you to bask in the beauty of your garden and soak up the evening sun. Upstairs, the cottage offers two well-proportioned bedrooms and a family bathroom, ensuring comfortable accommodation for residents and guests alike.