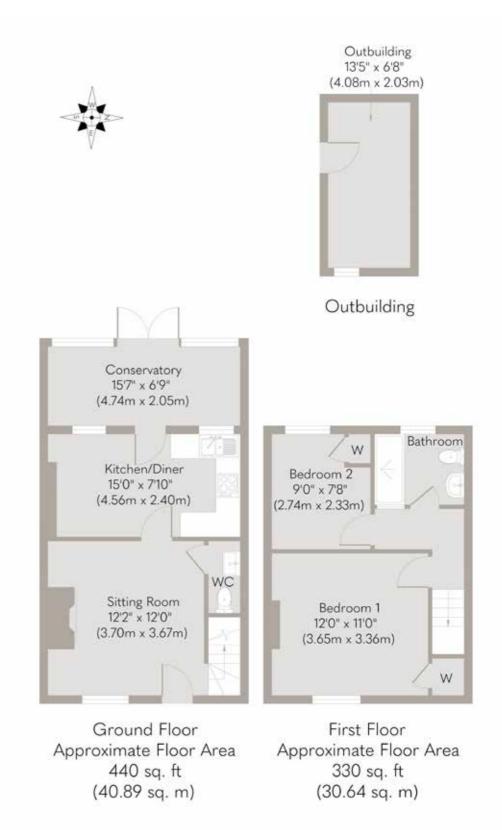

The interior of Middle Cottage is exceptionally well-balanced, with the ground floor featuring a welcoming sitting room and a spacious kitchen/dining room, perfect for both everyday living and entertaining. The idyllic conservatory, with its westerly aspect, serves as a serene additional reception space, allowing you to bask in the beauty of your garden and soak up the evening sun. Upstairs, the cottage offers two well-proportioned bedrooms and a family bathroom, ensuring comfortable accommodation for residents and guests alike.

Outside, the property boasts a substantial and attractive outbuilding, which is ideal for storage of garden tools or perhaps for keeping bicycles and kayaks. The cottage also benefits from a private parking space just outside the front, a rare and valuable feature in such a charming village setting. Middle Cottage is the perfect retreat for those seeking a blend of history, comfort, and countryside living in one of Norfolk's most picturesque locales.

Whilst every attempt has been made to ensure the accuracy of the floor plan contained here, measurements of doors, windows, rooms and any other items are approximate and no responsibility is taken for any error, omission, or mis-statement. This plan is for illustrative purposes only and should be used as such by any prospective purchaser or tenant. The services, systems and appliances shown have not been tested and no guarantee as to their operability or efficiency can be given.