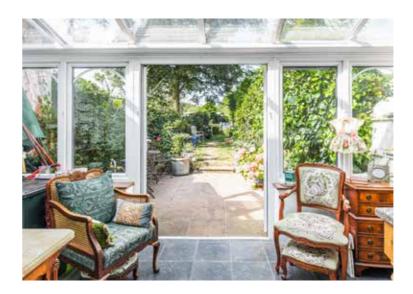

The interior of Middle Cottage is exceptionally well-balanced, with the ground floor featuring a welcoming sitting room and a spacious kitchen/dining room, perfect for both everyday living and entertaining. The idyllic conservatory, with its westerly aspect, serves as a serene additional reception space, allowing you to bask in the beauty of your garden and soak up the evening sun. Upstairs, the cottage offers two well-proportioned bedrooms and a family bathroom, ensuring comfortable accommodation for residents and guests alike.

#### Note from the Vendor .....

"With both sets of doors open, the view out to the garden is beautiful..."

11