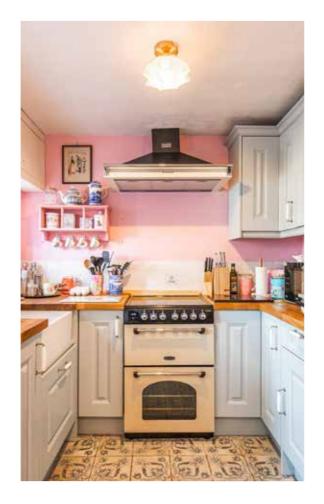

The interior of Middle Cottage is exceptionally well-balanced, with the ground floor featuring a welcoming sitting room and a spacious kitchen/dining room, perfect for both everyday living and entertaining. The idyllic conservatory, with its westerly aspect, serves as a serene additional reception space, allowing you to bask in the beauty of your garden and soak up the evening sun. Upstairs, the cottage offers two well-proportioned bedrooms and a family bathroom, ensuring comfortable accommodation for residents and guests alike.