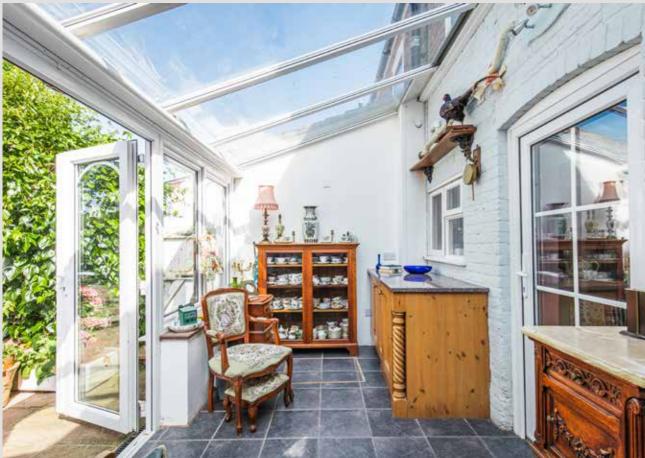

The interior of Middle Cottage is exceptionally well-balanced, with the ground floor featuring a welcoming sitting room and a spacious kitchen/dining room, perfect for both everyday living and entertaining. The idyllic conservatory, with its westerly aspect, serves as a serene additional reception space, allowing you to bask in the beauty of your garden and soak up the evening sun. Upstairs, the cottage offers two well-proportioned bedrooms and a family bathroom, ensuring comfortable accommodation for residents and guests alike.

#### Note from the Vendor .....

"With both sets of doors open, the view out to the garden is beautiful..."

11