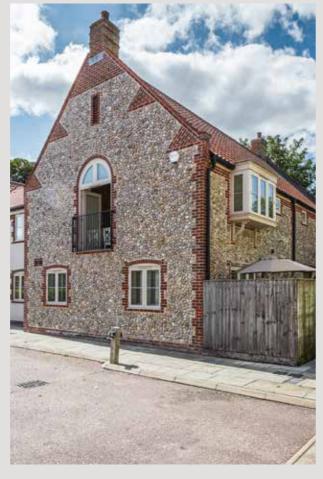

Tucked Away Cottage, an end-of-terrace property, was completed in 2014 by the esteemed Avada Homes, a builder known for their exceptional craftsmanship and attention to detail. This two-bedroom, two-bathroom home seamlessly integrates modern amenities with traditional heritage architecture. The principal bedroom, featuring a private en-suite, adds a touch of luxury, while the open-plan kitchen, dining, and sitting area on the first floor creates a warm and inviting atmosphere. The kitchen is a perfect blend of style and functionality, boasting oak-fronted shaker cabinetry, granite worktops, and a spacious breakfast bar, all complemented by high-end integrated appliances.

The property exudes quality and comfort, with sapele hardwood windows and doors, oak and limestone flooring, and underfloor heating throughout. The courtyard garden is designed for low maintenance, providing a peaceful retreat, whilst an area at the front offers convenient parking just outside the property. Tucked Away Cottage stands as a testament to Avada Homes' dedication to creating exceptional homes that blend timeless design with modern living.