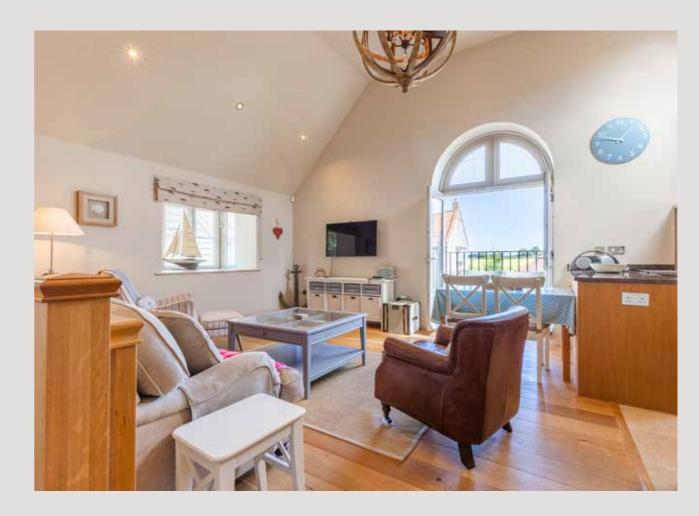

Tucked Away Cottage, an end-of-terrace property, was completed in 2014 by the esteemed Avada Homes, a builder known for their exceptional craftsmanship and attention to detail. This two-bedroom, two-bathroom home seamlessly integrates modern amenities with traditional heritage architecture. The principal bedroom, featuring a private en-suite, adds a touch of luxury, while the open-plan kitchen, dining, and sitting area on the first floor creates a warm and inviting atmosphere. The kitchen is a perfect blend of style and functionality, boasting oak-fronted shaker cabinetry, granite worktops, and a spacious breakfast bar, all complemented by high-end integrated appliances.

The property exudes quality and comfort, with sapele hardwood windows and doors, oak and limestone flooring, and underfloor heating throughout. The courtyard garden is designed for low maintenance, providing a peaceful retreat, whilst an area at the front offers convenient parking just outside the property. Tucked Away Cottage stands as a testament to Avada Homes' dedication to creating exceptional homes that blend timeless design with modern living.