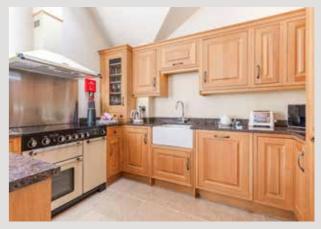

Tucked Away Cottage, an end-of-terrace property, was completed in 2014 by the esteemed Avada Homes, a builder known for their exceptional craftsmanship and attention to detail. This two-bedroom, two-bathroom home seamlessly integrates modern amenities with traditional heritage architecture. The principal bedroom, featuring a private en-suite, adds a touch of luxury, while the open-plan kitchen, dining, and sitting area on the first floor creates a warm and inviting atmosphere. The kitchen is a perfect blend of style and functionality, boasting oak-fronted shaker cabinetry, granite worktops, and a spacious breakfast bar, all complemented by high-end integrated appliances.