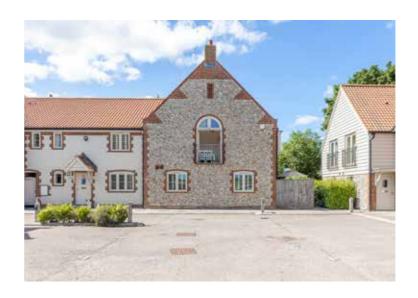

Tucked Away Cottage, an end-of-terrace property, was completed in 2014 by the esteemed Avada Homes, a builder known for their exceptional craftsmanship and attention to detail. This two-bedroom, two-bathroom home seamlessly integrates modern amenities with traditional heritage architecture. The principal bedroom, featuring a private en-suite, adds a touch of luxury, while the open-plan kitchen, dining, and sitting area on the first floor creates a warm and inviting atmosphere. The kitchen is a perfect blend of style and functionality, boasting oak-fronted shaker cabinetry, granite worktops, and a spacious breakfast bar, all complemented by high-end integrated appliances.

The property exudes quality and comfort, with sapele hardwood windows and doors, oak and limestone flooring, and underfloor heating throughout. The courtyard garden is designed for low maintenance, providing a peaceful retreat, whilst an area at the front offers convenient parking just outside the property. Tucked Away Cottage stands as a testament to Avada Homes' dedication to creating exceptional homes that blend timeless design with modern living.