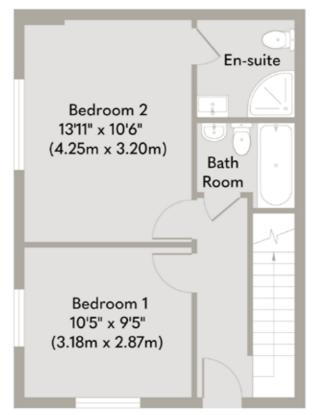

SOWERBYS A new home is just the beginning

Kitchen/Sitting/
Dining Room
23'8" x 17'3"
(7.22m x 5.26m)

Ground Floor Approximate Floor Area 402 sq. ft (37.32 sq. m)

First Floor Approximate Floor Area 407 sq. ft (37.78 sq. m)