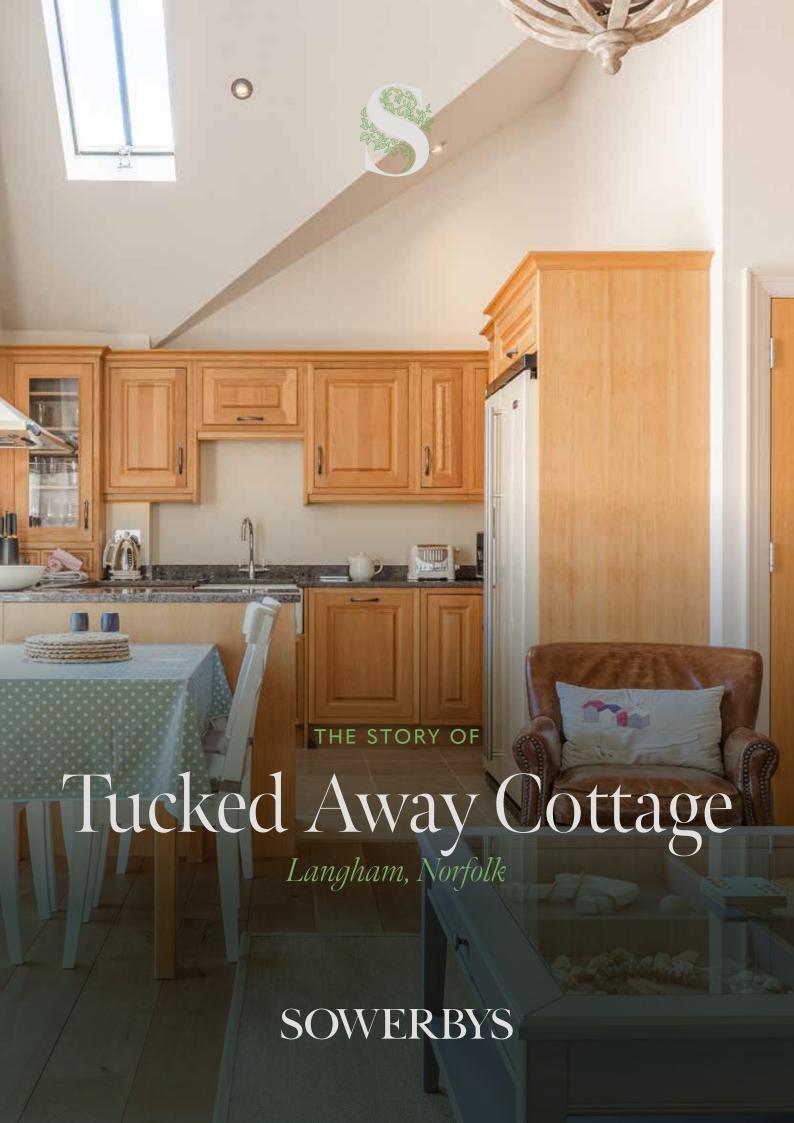

## Tucked Away Cottage

Langham, Norfolk NR25 7DG

Exquisite Location Within Norfolk's Countryside

Two Miles to the Coastal Village of Blakeney

Completed by the Esteemed Avada Homes

Incredible Specification Using Top Quality Materials

Two Bedrooms, Two Bathrooms and Private Parking

> SOWERBYS HOLT OFFICE 01263 710777 holt@sowerbys.com

Tucked away in the picturesque village of Langham, within Norfolk's Area of Outstanding Natural Beauty, Tucked Away Cottage offers a perfect blend of historical charm and modern comfort. Just two miles from the coastal haven of Blakeney, Langham is a village rich in history, with landmarks like the 14th-century church of St. Andrew and St. Mary, and the preserved RAF Langham airfield, a reminder of its role in the Second World War. The village is renowned for its stunning salt marshes, abundant wildlife, and the enchanting seals at Blakeney Point, making it a true haven for nature lovers.

Tucked Away Cottage, an end-of-terrace property, was completed in 2014 by the esteemed Avada Homes, a builder known for their exceptional craftsmanship and attention to detail. This two-bedroom, two-bathroom home seamlessly integrates modern amenities with traditional heritage architecture. The principal bedroom, featuring a private en-suite, adds a touch of luxury, while the open-plan kitchen, dining, and sitting area on the first floor creates a warm and inviting atmosphere. The kitchen is a perfect blend of style and functionality, boasting oak-fronted shaker cabinetry, granite worktops, and a spacious breakfast bar, all complemented by high-end integrated appliances.