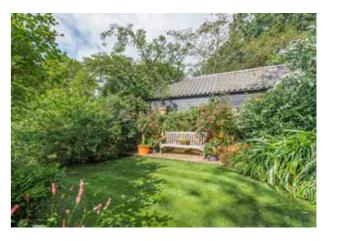

The property features a substantial outbuilding, offering excellent storage space, housing for important vehicles, or a workspace. This versatile area also has the potential to be converted into an annexe (STPP). Additionally, the gardens are a true highlight, spanning over 0.9 acres (STMS) of immaculate, manicured lawns that create a breathtaking setting. Abutting fields and offering far-reaching views, Nidlings enjoys a picturesque backdrop, including the charming St. Mary's Church.