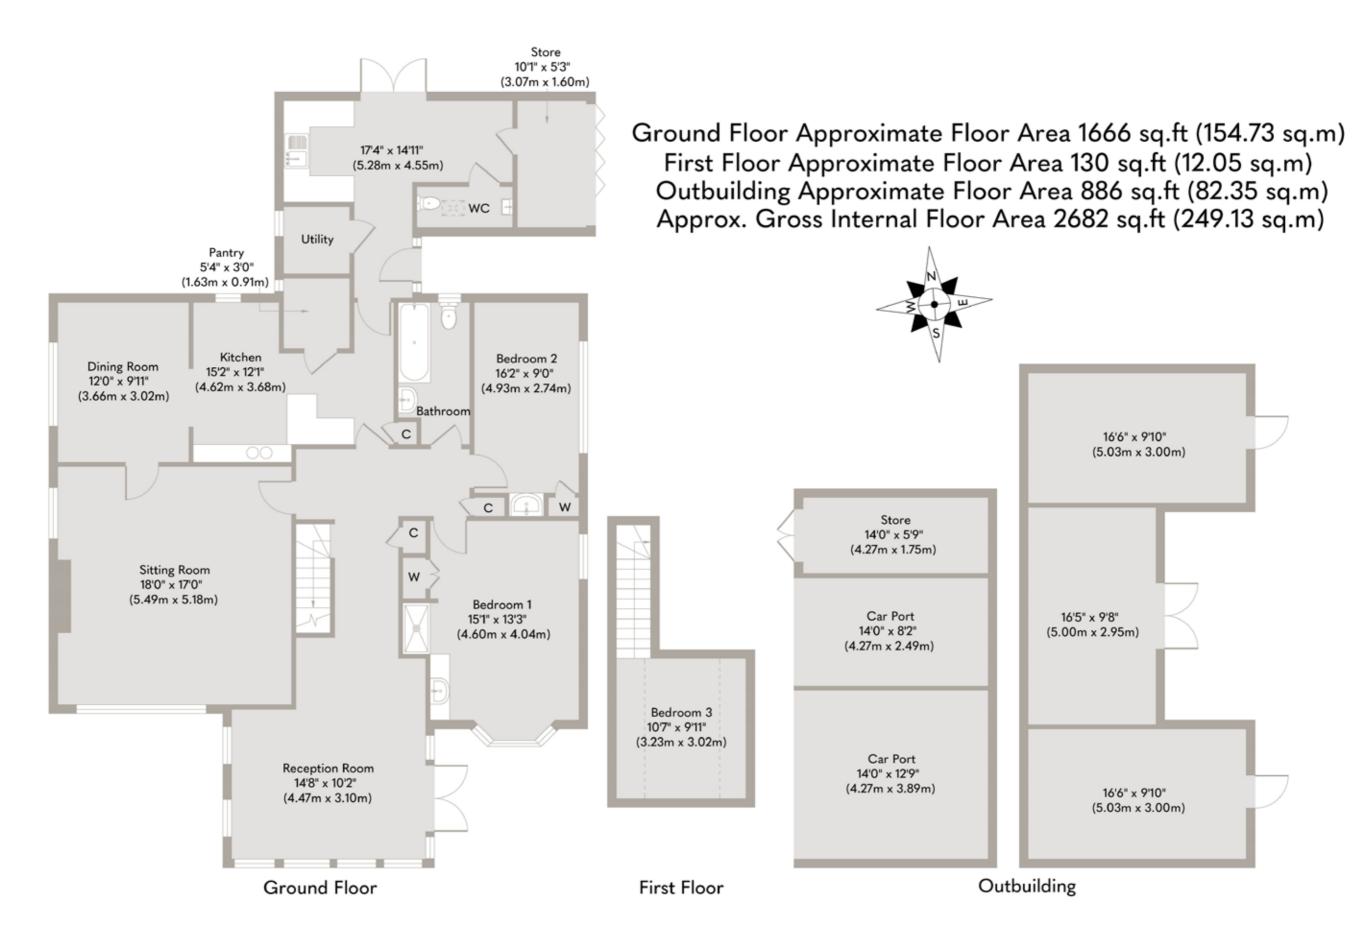

Inside, Nidlings offers three bedrooms, two of which are conveniently located on the ground floor, and two bathrooms, providing versatility and ease of living. The large reception rooms add to the home's practical layout, making it ideal for both relaxation and entertaining. Every corner of this home reflects thoughtful updates and improvements, ensuring comfort and style for its residents.

The property features a substantial outbuilding, offering excellent storage space, housing for important vehicles, or a workspace. This versatile area also has the potential to be converted into an annexe (STPP). Additionally, the gardens are a true highlight, spanning over 0.9 acres (STMS) of immaculate, manicured lawns that create a breathtaking setting. Abutting fields and offering far-reaching views, Nidlings enjoys a picturesque backdrop, including the charming St. Mary's Church.

For those needing ample parking and storage, Nidlings provides extensive space. In conjunction with the large outbuilding, there are two carports, one of which is 1.5-width and has an EV charger, and the convenience of a storeall under the same roof. This combination of practical features and stunning surroundings makes Nidlings an extraordinary and desirable family home that sets an incredibly high bar for Norfolk properties, and will surely leave a lasting impression.