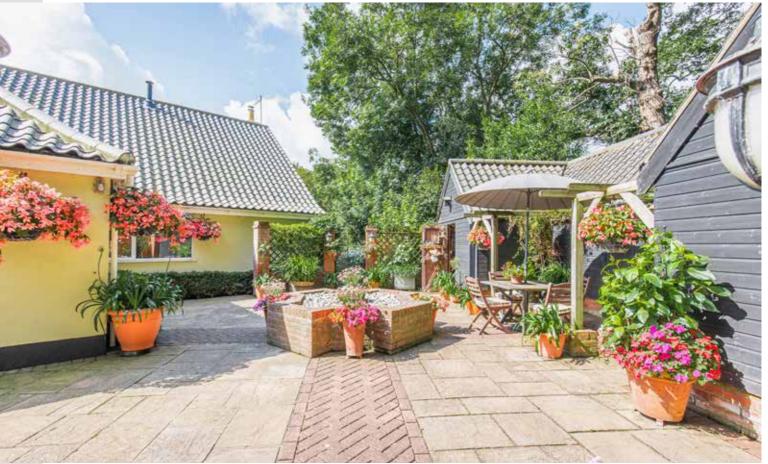

The property features a substantial outbuilding, offering excellent storage space, housing for important vehicles, or a workspace. This versatile area also has the potential to be converted into an annexe (STPP). Additionally, the gardens are a true highlight, spanning over 0.9 acres (STMS) of immaculate, manicured lawns that create a breathtaking setting. Abutting fields and offering far-reaching views, Nidlings enjoys a picturesque backdrop, including the charming St. Mary's Church.

For those needing ample parking and storage, Nidlings provides extensive space. In conjunction with the large outbuilding, there are two carports, one of which is 1.5-width and has an EV charger, and the convenience of a storeall under the same roof. This combination of practical features and stunning surroundings makes Nidlings an extraordinary and desirable family home that sets an incredibly high bar for Norfolk properties, and will surely leave a lasting impression.