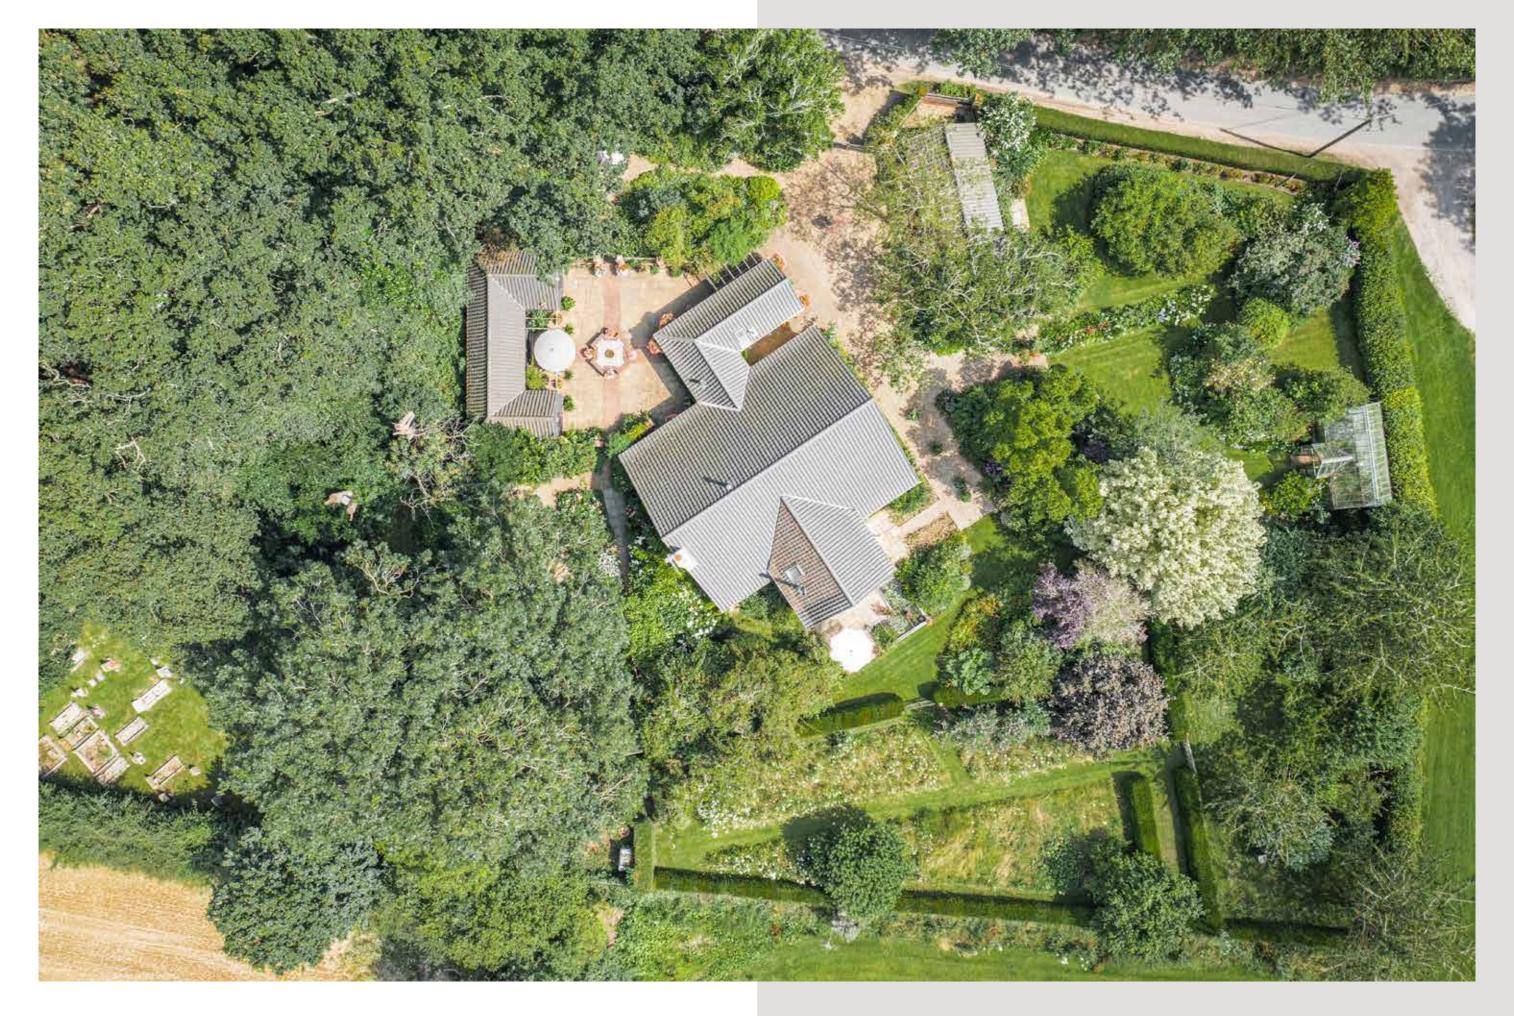

Nidlings is a beautifully unique and aweinspiring family home, coming to the market for the first time since 1985. This exceptional property has been meticulously and lovingly maintained, updated, and improved over the years. One of its most notable features is the barn-style extension, creating an impressive reception room that basks in daylight and offers a striking backdrop of the idyllic garden. With its blend of charm and practicality, Nidlings is designed to meet the needs of a modern family.

The property features a substantial outbuilding, offering excellent storage space, housing for important vehicles, or a workspace. This versatile area also has the potential to be converted into an annexe (STPP). Additionally, the gardens are a true highlight, spanning over 0.9 acres (STMS) of immaculate, manicured lawns that create a breathtaking setting. Abutting fields and offering far-reaching views, Nidlings enjoys a picturesque backdrop, including the charming St. Mary's Church.

For those needing ample parking and storage, Nidlings provides extensive space. In conjunction with the large outbuilding, there are two carports, one of which is 1.5-width and has an EV charger, and the convenience of a storeall under the same roof. This combination of practical features and stunning surroundings makes Nidlings an extraordinary and desirable family home that sets an incredibly high bar for Norfolk properties, and will surely leave a lasting impression.