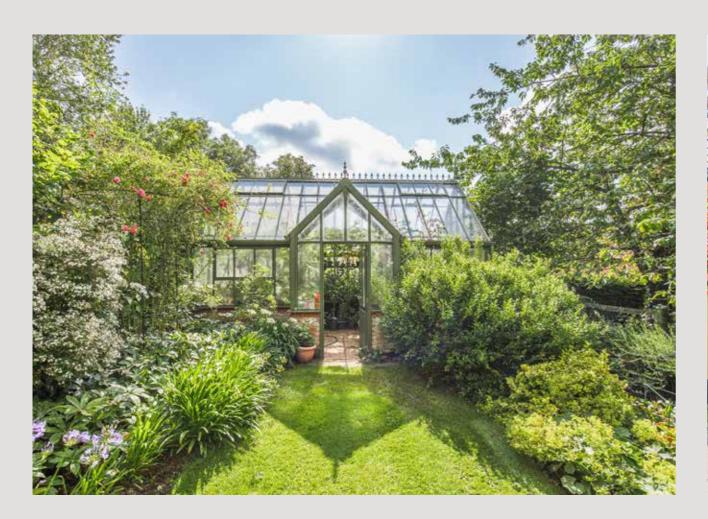

The property features a substantial outbuilding, offering excellent storage space, housing for important vehicles, or a workspace. This versatile area also has the potential to be converted into an annexe (STPP). Additionally, the gardens are a true highlight, spanning over 0.9 acres (STMS) of immaculate, manicured lawns that create a breathtaking setting. Abutting fields and offering far-reaching views, Nidlings enjoys a picturesque backdrop, including the charming St. Mary's Church.