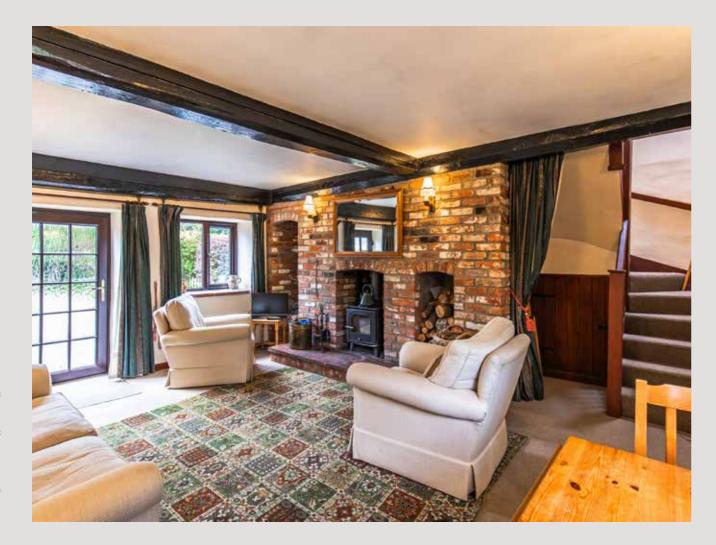

Step inside to discover a quaint interior adorned with period features, creating a nostalgic ambiance reminiscent of its former heritage. The two bedrooms provide comfortable accommodation, while the sitting room offers a welcoming atmosphere for relaxation and the adjacent kitchen makes it easy for entertaining.