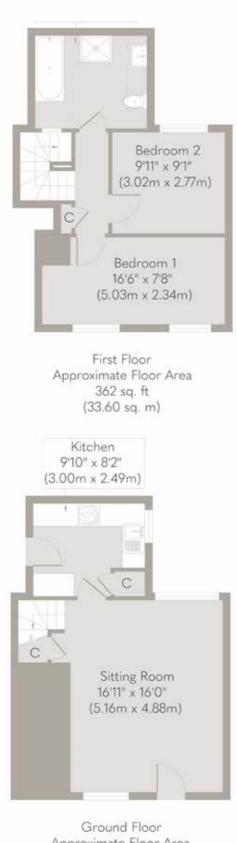

Approximate Floor Area 336 sq. ft (31.18 sq. m)

Whilst every attempt has been made to ensure the accuracy of the floor plan contained here, measurements of doors, windows, rooms and any other items are approximate and no responsibility is taken for any error, omission, or mis-statement. This plan is for illustrative purposes only and should be used as such by any prospective purchaser or tenant. The services, systems and appliances shown have not been tested and no guarantee as to their operability or efficiency can be given. Copyright V360 Ltd 2022 | www.houseviz.com