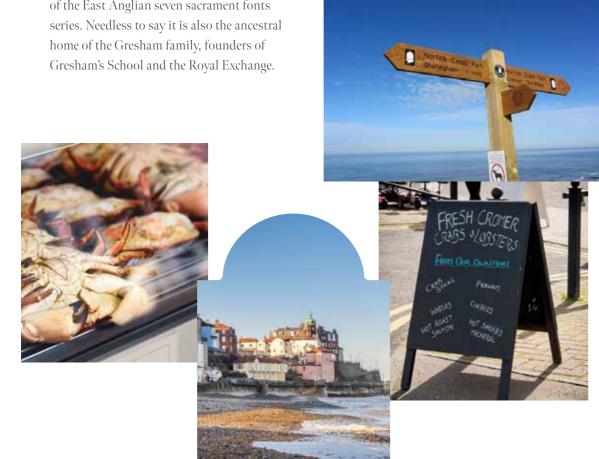

## ALL THE REASONS

Gresham

IN NORFOLK IS THE PLACE TO CALL HOME

small and pleasant rural village, Gresham is located south west of Cromer.

It has an interesting church with a very organised Victorian remodelled exterior. But once inside, you find it whitewashed and free of any decoration.

The church used to be Anglo Catholic but was 'persuaded' to be Protestant by a Consistory Court in the 1940s. The church, with its 14th century chancel, is a magnet for church explorers, because it contains one of the best of the East Anglian seven sacrament fonts

Renowned for its award-winning sandy beaches, Banksy's Great British Spraycation artwork, and its famous Crabs, the scenic coastal town of Cromer boasts impressive views of the medieval church, which has the highest tower in Norfolk. There is also the spectacular Victorian pier, at the end of which is a restaurant and a 500 seat pavilion theatre. Other attractions include a cinema, Amazonia Zoo and the Cromer Museum and Lifeboat Museum. The town has its own railway station with a good service to Norwich and other prime amenities including a hospital, doctors surgery, dental surgery, library and the Royal Cromer Golf Club (18 hole).