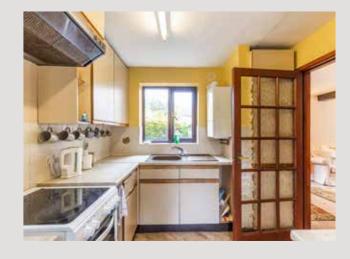

Step inside to discover a quaint interior adorned with period features, creating a nostalgic ambiance reminiscent of its former heritage. The two bedrooms provide comfortable accommodation, while the sitting room offers a welcoming atmosphere for relaxation and the adjacent kitchen makes it easy for entertaining.