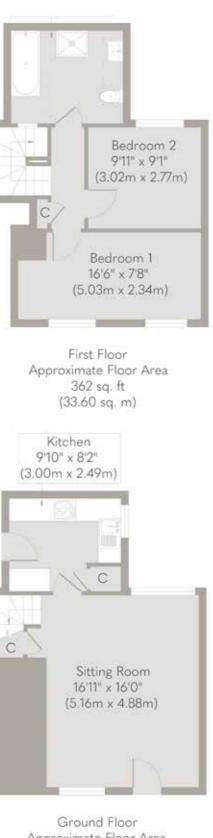

Approximate Floor Area 336 sq. ft (31.18 sq. m)

Whilst every attempt has been made to ensure the accuracy of the floor plan contained here, measurements of doors, windows, rooms and any other items are approximate and no responsibility is taken for any error, omission, or mis-statement. This plan is for illustrative purposes only and should be used as such by any prospective purchaser or tenant. The services, systems and appliances shown have not been tested and no guarantee as to their operability or efficiency can be given. Copyright V360 Ltd 2022 | www.houseviz.com