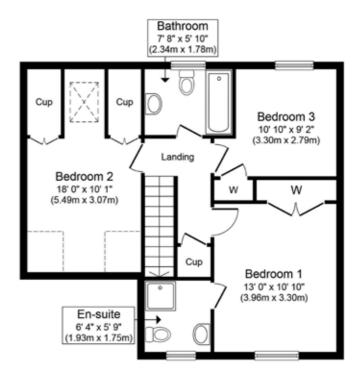

7 Arkell Avenue is a generous three bedroom, two bathroom, link detached property where each bedroom comes with built-in wardrobes, and the largest bedroom enjoys the benefit of an ensuite.

The living room is beautifully presented, with an electric-fired stove and connections for an on-the-wall TV display, this bright room really shows off the property's modern edge.

SOWERBYS

First Floor Approximate Floor Area 614 sq. ft. (57.0 sq. m.)

Garage Approximate Floor Area 239 sq. ft. (22.2 sq. m.)

Ground Floor Approximate Floor Area 426 sq. ft. (39.6 sq. m.)

Whilst every attempt has been made to ensure the accuracy of the floor plan contained here, measurements of doors, windows, rooms and any other items are approximate and no responsibility is taken for any error, omission, or mis-statement. This plan is for illustrative purposes only and should be used as such by any prospective purchaser or tenant. The services, systems and appliances shown have not been tested and no guarantee as to their operability or efficiency can be given.