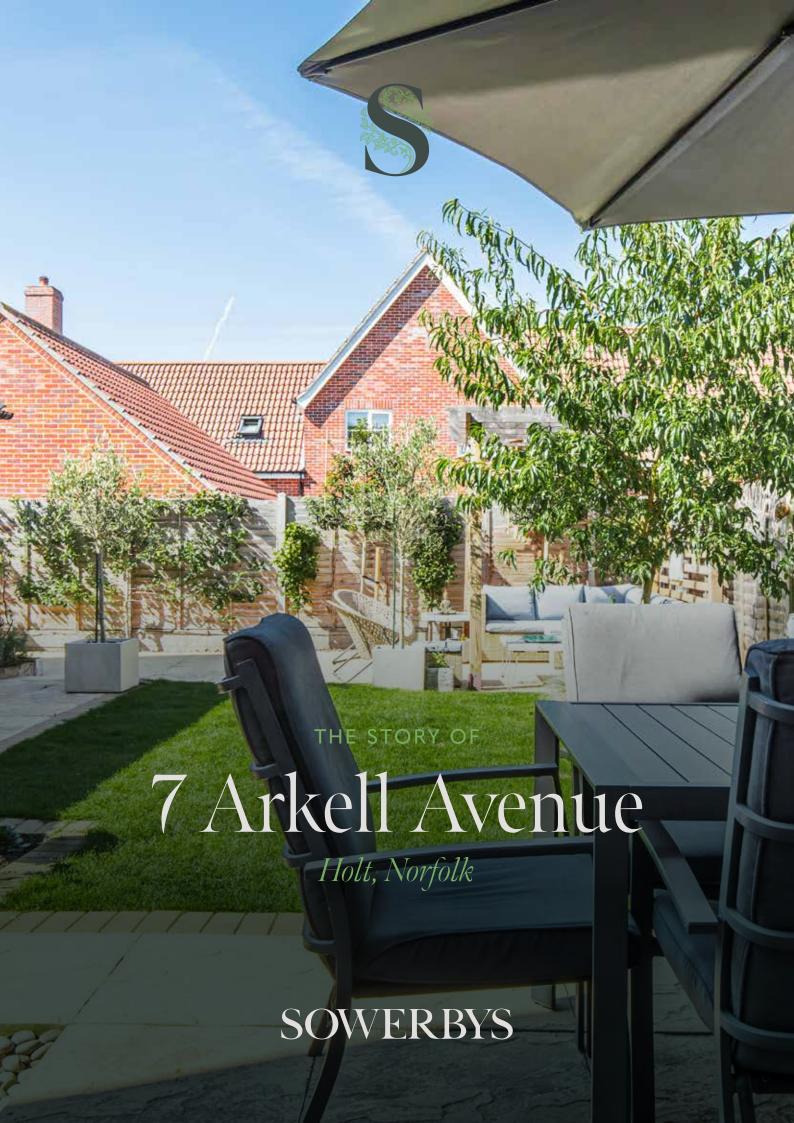

## 7 Arkell Avenue

Holt, Norfolk NR25 6FQ

Well-Located for the Holt High Street

Less Than a 10 Minute Walk to Greshams' Schools

Modern Property on the Highly Acclaimed Development, Kings Meadow

Built By Highly Reputable Hopkin's Homes

Three Bedrooms

Two Bathrooms

Stunning Garden

Parking For Two Cars plus a Single Garage

SOWERBYS HOLT OFFICE 01263 710777 holt@sowerbys.com

### "We've found the area to feel very safe, our home to be comfortable and the outside to feel bright and welcoming."

ell-located on the highly acclaimed Kings Meadow - from the reputable Hopkin's Homes - this charming property is immaculately presented and arguably has one of the best gardens on the development.

The kitchen/dining room is again a great space, but what really sets it apart is how it integrates with the absolutely stunning garden via the double doors.

The rear garden is well-balanced with a mix of low maintenance aspects, but has plenty of space available for any keen gardeners looking to make it their own. This north-west facing garden catches the sun brilliantly and creates a perfect haven on sunny days, especially with the plant life the current owners have cleverly used.