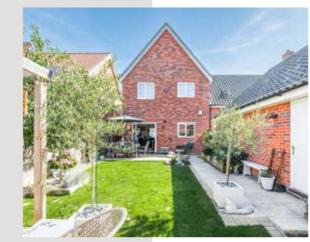

The kitchen/dining room is again a great space, but what really sets it apart is how it integrates with the absolutely stunning garden via the double doors.

The rear garden is well-balanced with a mix of low maintenance aspects, but has plenty of space available for any keen gardeners looking to make it their own. This north-west facing garden catches the sun brilliantly and creates a perfect haven on sunny days, especially with the plant life the current owners have cleverly used.