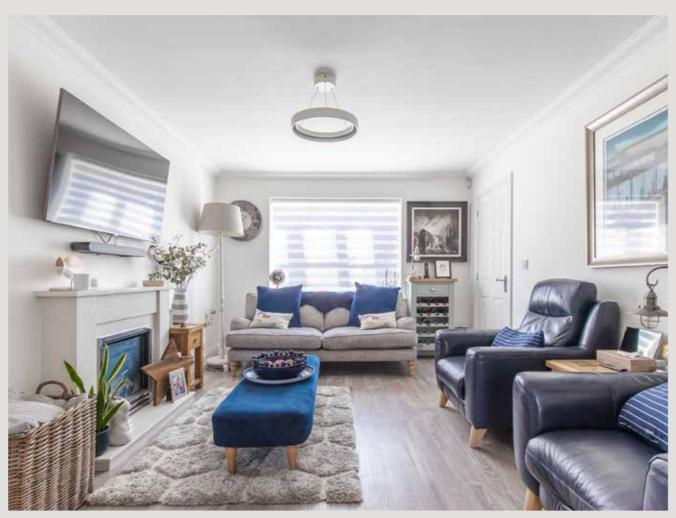

7 Arkell Avenue is a generous three bedroom, two bathroom, link detached property where each bedroom comes with built-in wardrobes, and the largest bedroom enjoys the benefit of an ensuite.

The living room is beautifully presented, with an electric-fired stove and connections for an on-the-wall TV display, this bright room really shows off the property's modern edge.