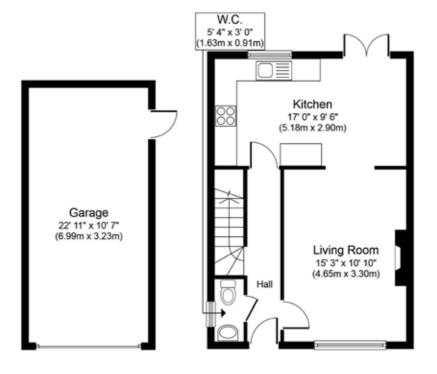

There is off road parking for two cars, which runs nose-to-tail underneath the second bedroom, and additional space in the garage gives a great opportunity to park a car and comfortably leave it.

7 Arkell Avenue truly is an incredibly gorgeous modern property which is not only stunningly presented, but comes with the relief of warranties and guarantees to help alleviate any concerns of ongoing maintenance, allowing you to move in and focus on day-to-day living.

SOWERBYS

First Floor Approximate Floor Area 614 sq. ft. (57.0 sq. m.)

Garage Approximate Floor Area 239 sq. ft. (22.2 sq. m.)

Ground Floor Approximate Floor Area 426 sq. ft. (39.6 sq. m.)

Whilst every attempt has been made to ensure the accuracy of the floor plan contained here, measurements of doors, windows, rooms and any other items are approximate and no responsibility is taken for any error, omission, or mis-statement. This plan is for illustrative purposes only and should be used as such by any prospective purchaser or tenant. The services, systems and appliances shown have not been tested and no guarantee as to their operability or efficiency can be given.