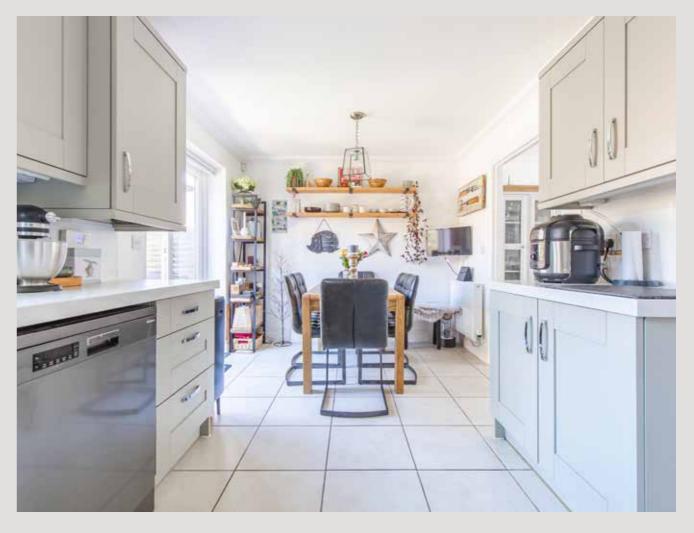

The kitchen/dining room is again a great space, but what really sets it apart is how it integrates with the absolutely stunning garden via the double doors.

The rear garden is well-balanced with a mix of low maintenance aspects, but has plenty of space available for any keen gardeners looking to make it their own. This north-west facing garden catches the sun brilliantly and creates a perfect haven on sunny days, especially with the plant life the current owners have cleverly used.