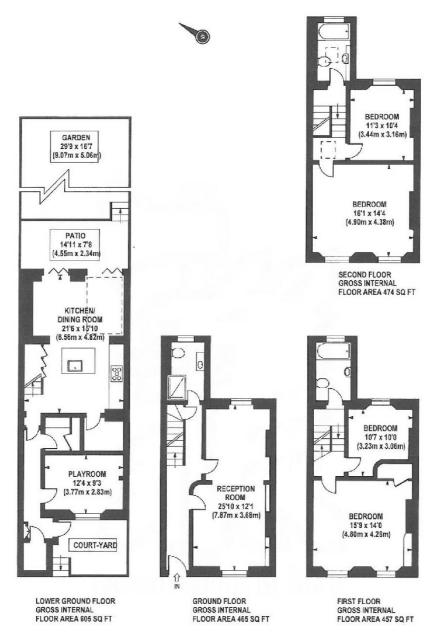

APPROX. GROSS INTERNAL AREA 2001 sq.ft / 185.89 sq.m

COMPLIANT WITH RICS CODE OF MEASURING PRACTICE Floorplan is for illustrative purposes only and is not to seale. Every attempt has been made to ensure the accuracy of the floorplan show, however all measurements, fistures, diffigue and data shown are an approximate interpretation for illustrative purposes only. Libitility for errors, emissions or mini-datament through negligenace or elements is heavyle scalabled.