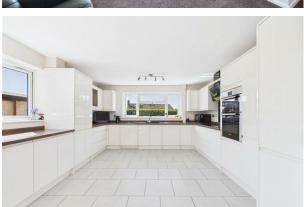

Upon entering, you will find a spacious hallway that serves as a central hub to the main living areas. The modern kitchen/diner has been thoughtfully updated, featuring a range of base and eye-level units, along with integrated appliances including a double oven, hob, fridge freezer, and dishwasher, making it a delightful space for culinary enthusiasts. The main living room is dual aspect, allowing natural light to flood in, and features French doors that open onto the rear garden, seamlessly blending indoor and outdoor living.