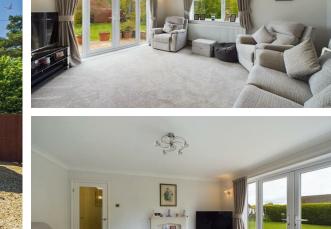

Upon entering, you will find a spacious hallway that serves as a central hub to the main living areas. The modern kitchen/diner has been thoughtfully updated, featuring a range of base and eye-level units, along with integrated appliances including a double oven, hob, fridge freezer, and dishwasher, making it a delightful space for culinary enthusiasts. The main living room is dual aspect, allowing natural light to flood in, and features French doors that open onto the rear garden, seamlessly blending indoor and outdoor living.

Stepping outside, the sizeable rear garden is a true sanctuary, offering a high degree of privacy with mature trees and shrubbery. The large patio area is perfect for entertaining or simply enjoying the peaceful surroundings.