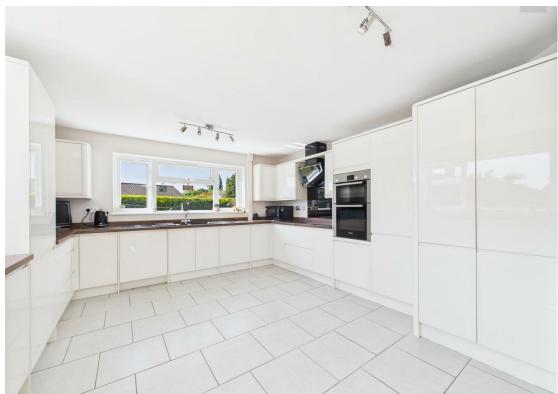

Upon entering, you will find a spacious hallway that serves as a central hub to the main living areas. The modern kitchen/diner has been thoughtfully updated, featuring a range of base and eye-level units, along with integrated appliances including a double oven, hob, fridge freezer, and dishwasher, making it a delightful space for culinary enthusiasts. The main living room is dual aspect, allowing natural light to flood in, and features French doors that open onto the rear garden, seamlessly blending indoor and outdoor living.