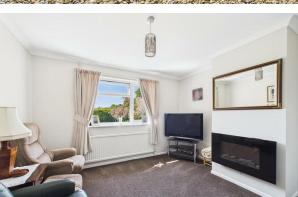

Upon entering, you will find a spacious hallway that serves as a central hub to the main living areas. The modern kitchen/diner has been thoughtfully updated, featuring a range of base and eye-level units, along with integrated appliances including a double oven, hob, fridge freezer, and dishwasher, making it a delightful space for culinary enthusiasts. The main living room is dual aspect, allowing natural light to flood in, and features French doors that open onto the rear garden, seamlessly blending indoor and outdoor living.