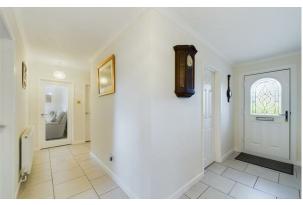

Upon entering, you will find a spacious hallway that serves as a central hub to the main living areas. The modern kitchen/diner has been thoughtfully updated, featuring a range of base and eye-level units, along with integrated appliances including a double oven, hob, fridge freezer, and dishwasher, making it a delightful space for culinary enthusiasts. The main living room is dual aspect, allowing natural light to flood in, and features French doors that open onto the rear garden, seamlessly blending indoor and outdoor living.