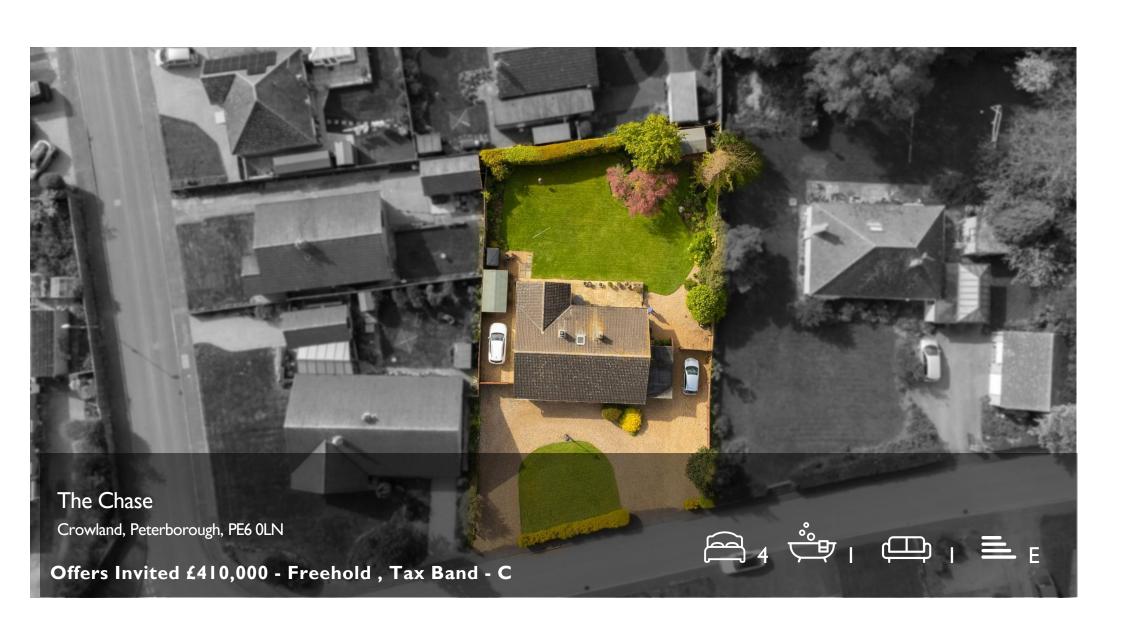

#### The Chase

### Crowland, Peterborough, PE6 0LN

Nestled in the desirable area of Crowland, Peterborough, this executive detached bungalow on The Chase is a remarkable find. Presented to an exceptionally high standard, the property boasts a generous plot that combines modern living with the tranquillity of a residential neighbourhood. With easy access to local amenities and convenient transport links to both Peterborough and Spalding, this home is perfectly positioned for both comfort and convenience.