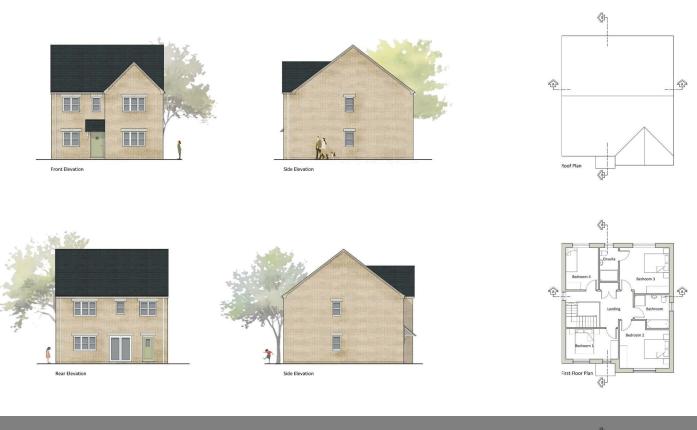

This plot encompasses a generous 1668 square feet of accommodation, thoughtfully designed to cater to modern living. Upon entering, you are greeted by a welcoming entrance hall that leads to a convenient cloakroom and a versatile study, ideal for home working or quiet reflection. The spacious living room provides an inviting space for relaxation and entertainment, while the kitchen diner, complete with a separate utility room, is perfect for family gatherings and culinary pursuits. The first floor features a spacious landing that leads to four wellproportioned bedrooms. The master bedroom is a true highlight, boasting an en-suite bathroom for added privacy and convenience. A separate family bathroom serves the remaining bedrooms, ensuring ample facilities for all. Outside, the property benefits from a private driveway leading to a carport, providing secure parking. To the rear, an enclosed garden space offers a tranquil retreat, perfect for outdoor activities or simply enjoying the fresh air. Roads and all service ducting are included.

**Entrance Hall** 

Study

Lounge

WC

Kitchen Diner

**Utility Room** 

Landing

**Bedroom One** 

**Bedroom Two** 

**Bathroom** 

**Bedroom Three** 

**En-Suite To Bedroom Three** 

**Bedroom Four** 

**EPC - Exempt**Building Plot

Tenure - Freehold

DRAFT DETAILS AWAITING VENDOR APPROVAL