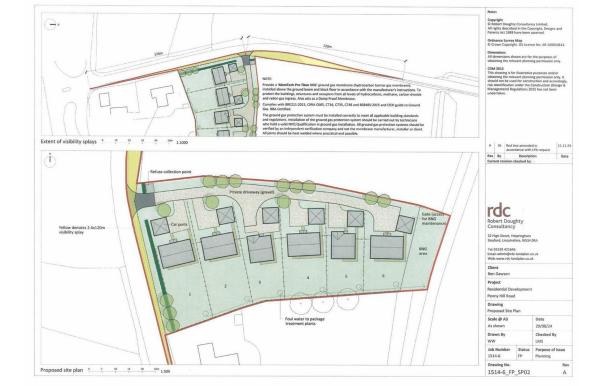

## Holbeach, Spalding, PE12 7RT

Situated on the desirable Penny Hill Road in Holbeach, near Spalding, this remarkable opportunity offers six building plots, each with full planning permission. This prime location is perfect for those wishing to construct their dream home in a lively residential area.

This is a rare chance to secure a prime building plot in a sought-after location, making it an ideal investment for those looking to create a bespoke home tailored to their needs. Don't miss out on this exceptional opportunity to build your future in Holbeach. There is an option to buy plots one, two and three for £299,000.