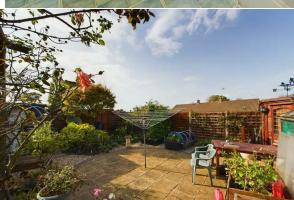

As you approach the bungalow there is a well maintained front garden with a concrete driveway, and a car port to the side. Well presented living accommodation comprising internally of a front aspect living room, which has a light and airy feel, a kitchen with a lean-to utility area to the side, shower room with a double size shower, two double bedrooms to the rear elevation, and a single bedroom to the front, which could also be used as a study or separate dining room. Externally to the rear there is a low maintenance garden which is nicely landscaped with an attractive patio area, and gravelled borders, and also benefitting from both a timber summer house and greenhouse. Early viewings advised.