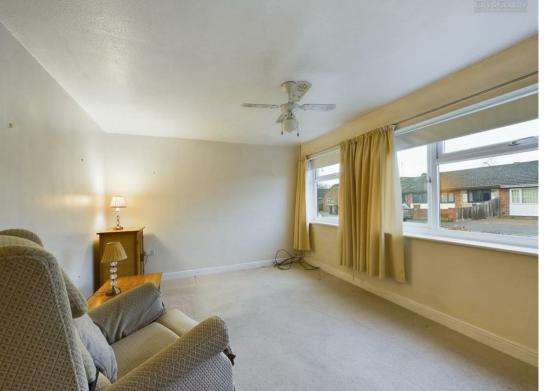

As you approach the bungalow there is a well maintained front garden with a concrete driveway, and a car port to the side. Well presented living accommodation comprising internally of a front aspect living room, which has a light and airy feel, a kitchen with a lean-to utility area to the side, shower room with a double size shower, two double bedrooms to the rear elevation, and a single bedroom to the front, which could also be used as a study or separate dining room. Externally to the rear there is a low maintenance garden which is nicely landscaped with an attractive patio area, and gravelled borders, and also benefitting from both a timber summer house and greenhouse. Early viewings advised.