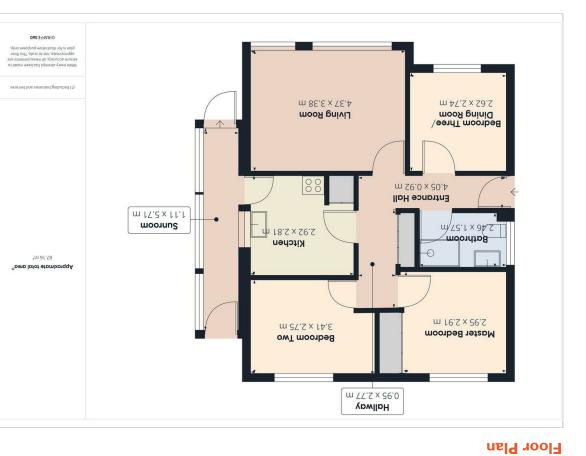

**Entrance Hall** 13'3" × 3'0"

**Living Room** |4'4" × ||'|"

**Kitchen** 9'6" × 9'2"

**Sunroom** 3'7" × 18'8"

**Hallway** 3'1"×9'1"

**Master Bedroom** 9'8" × 9'6"

**Bedroom Two** ||'2"×9'0"

**Bathroom** 8'0" × 5'1"

Bedroom Three/Dining Room 8'7" × 8'11"

**EPC - C** 70/87

**Tenure - Freehold** 