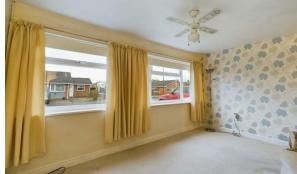

As you approach the bungalow there is a well maintained front garden with a concrete driveway, and a car port to the side. Well presented living accommodation comprising internally of a front aspect living room, which has a light and airy feel, a kitchen with a lean-to utility area to the side, shower room with a double size shower, two double bedrooms to the rear elevation, and a single bedroom to the front, which could also be used as a study or separate dining room. Externally to the rear there is a low maintenance garden which is nicely landscaped with an attractive patio area, and gravelled borders, and also benefitting from both a timber summer house and greenhouse. Early viewings advised.

**Entrance Hall** 13'3" × 3'0"

**Living Room** |4'4" × ||'|"

**Kitchen** 9'6" × 9'2"

**Sunroom** 3'7" × 18'8"

**Hallway** 3'1"×9'1"

**Master Bedroom** 9'8" × 9'6"

**Bedroom Two** ||'2"×9'0"

**Bathroom** 8'0" × 5'1"