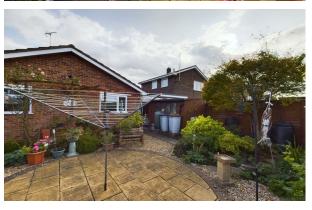

As you approach the bungalow there is a well maintained front garden with a concrete driveway, and a car port to the side. Well presented living accommodation comprising internally of a front aspect living room, which has a light and airy feel, a kitchen with a lean-to utility area to the side, shower room with a double size shower, two double bedrooms to the rear elevation, and a single bedroom to the front, which could also be used as a study or separate dining room. Externally to the rear there is a low maintenance garden which is nicely landscaped with an attractive patio area, and gravelled borders, and also benefitting from both a timber summer house and greenhouse. Early viewings advised.