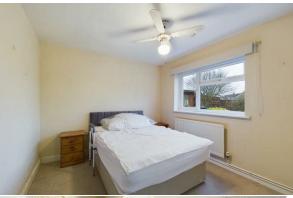

**Entrance Hall** 13'3" × 3'0"

**Living Room** |4'4" × ||'|"

**Kitchen** 9'6" × 9'2"

**Sunroom** 3'7" × 18'8"

**Hallway** 3'1"×9'1"

**Master Bedroom** 9'8" × 9'6"

**Bedroom Two** ||'2"×9'0"

**Bathroom** 8'0" × 5'1"