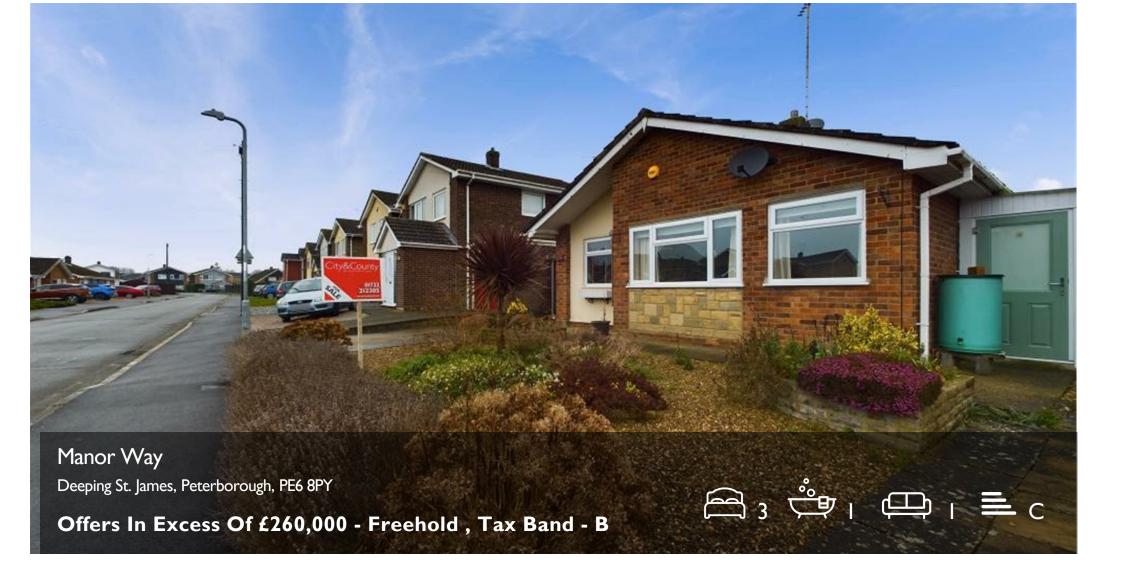

## Manor Way

## Deeping St. James, Peterborough, PE6 8PY

City and County are delighted to bring to the market this well presented detached bungalow, in the popular residential area of Deeping St. James, with excellent access links to both Peterborough and Spalding. There are many amenities locally and within walking distance, including supermarkets, eateries, and medical services.

As you approach the bungalow there is a well maintained front garden with a concrete driveway, and a car port to the side. Well presented living accommodation comprising internally of a front aspect living room, which has a light and airy feel, a kitchen with a lean-to utility area to the side, shower room with a double size shower, two double bedrooms to the rear elevation, and a single bedroom to the front, which could also be used as a study or separate dining room. Externally to the rear there is a low maintenance garden which is nicely landscaped with an attractive patio area, and gravelled borders, and also benefitting from both a timber summer house and greenhouse. Early viewings advised.