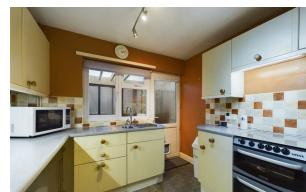

As you approach the bungalow there is a well maintained front garden with a concrete driveway, and a car port to the side. Well presented living accommodation comprising internally of a front aspect living room, which has a light and airy feel, a kitchen with a lean-to utility area to the side, shower room with a double size shower, two double bedrooms to the rear elevation, and a single bedroom to the front, which could also be used as a study or separate dining room. Externally to the rear there is a low maintenance garden which is nicely landscaped with an attractive patio area, and gravelled borders, and also benefitting from both a timber summer house and greenhouse. Early viewings advised.

**Entrance Hall** 13'3" × 3'0"

**Living Room** |4'4" × ||'|"

**Kitchen** 9'6" × 9'2"

**Sunroom** 3'7" × 18'8"

**Hallway** 3'1"×9'1"

**Master Bedroom** 9'8" × 9'6"

**Bedroom Two** ||'2"×9'0"

**Bathroom** 8'0" × 5'1"