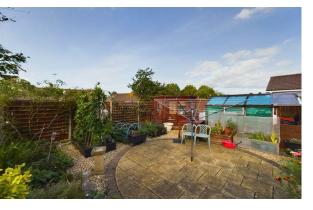

As you approach the bungalow there is a well maintained front garden with a concrete driveway, and a car port to the side. Well presented living accommodation comprising internally of a front aspect living room, which has a light and airy feel, a kitchen with a lean-to utility area to the side, shower room with a double size shower, two double bedrooms to the rear elevation, and a single bedroom to the front, which could also be used as a study or separate dining room. Externally to the rear there is a low maintenance garden which is nicely landscaped with an attractive patio area, and gravelled borders, and also benefitting from both a timber summer house and greenhouse. Early viewings advised.