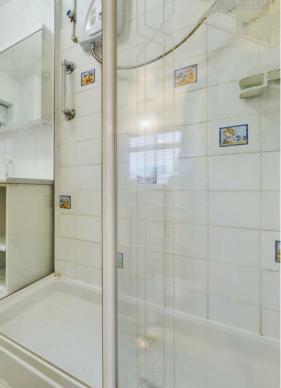

As you approach the bungalow there is a well maintained front garden with a concrete driveway, and a car port to the side. Well presented living accommodation comprising internally of a front aspect living room, which has a light and airy feel, a kitchen with a lean-to utility area to the side, shower room with a double size shower, two double bedrooms to the rear elevation, and a single bedroom to the front, which could also be used as a study or separate dining room. Externally to the rear there is a low maintenance garden which is nicely landscaped with an attractive patio area, and gravelled borders, and also benefitting from both a timber summer house and greenhouse. Early viewings advised.

**Entrance Hall** 13'3" × 3'0"

**Living Room** |4'4" × ||'|"

**Kitchen** 9'6" × 9'2"

**Sunroom** 3'7" × 18'8"

**Hallway** 3'1"×9'1"

**Master Bedroom** 9'8" × 9'6"

**Bedroom Two** ||'2"×9'0"

**Bathroom** 8'0" × 5'1"