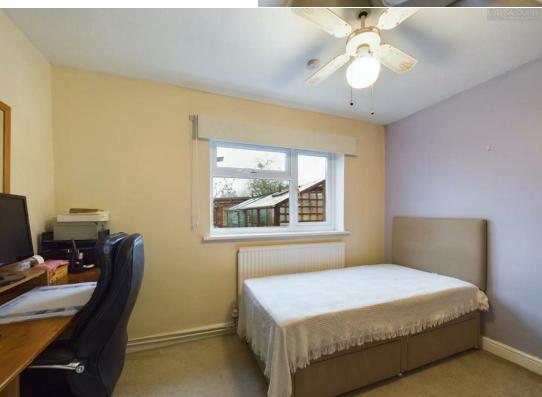

**Entrance Hall** 13'3" × 3'0"

**Living Room** |4'4" × ||'|"

**Kitchen** 9'6" × 9'2"

**Sunroom** 3'7" × 18'8"

**Hallway** 3'1"×9'1"

**Master Bedroom** 9'8" × 9'6"

**Bedroom Two** ||'2"×9'0"

**Bathroom** 8'0" × 5'1"

Bedroom Three/Dining Room 8'7" × 8'11"

**EPC - C** 70/87

**Tenure - Freehold** 