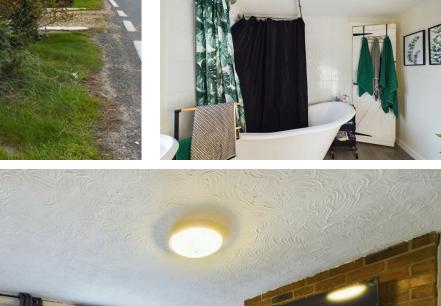

As soon as the main door opens, the cosy living room invites you in with the charming allure of a ready-made fireplace to warm up chilly nights, adjoining a cottage style kitchen outfitted with a modern stove for the culinary enthusiast. A short climb upstairs leads to the rest of the residence: a fantastic three-piece suite bathroom comprising a deep roll top bath with shower over and a complimentary WC and wash hand basin adjacent is a comfortable, sunlit double bedroom that's a peaceful retreat at the day's end.

Kitchen  $8'4" \times 11'6"$ 

Living Room ||'3" × ||'9"

**Landing** 2'10" × 2'5"

Bedroom 10'11"×9'8"

Bathroom  $8'|"\times8'7"$ 

**Storage Shed** ||'|0"×8'7"

EPC - E 47/98

**Tenure - Freehold** 