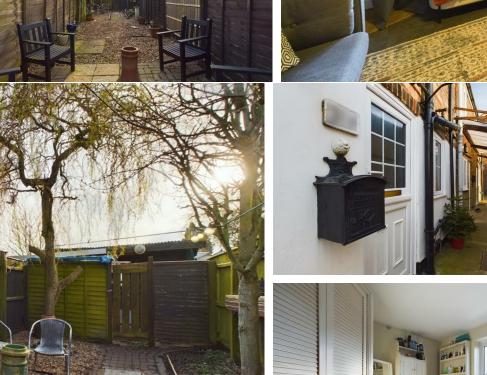

As soon as the main door opens, the cosy living room invites you in with the charming allure of a ready-made fireplace to warm up chilly nights, adjoining a cottage style kitchen outfitted with a modern stove for the culinary enthusiast. A short climb upstairs leads to the rest of the residence: a fantastic three-piece suite bathroom comprising a deep roll top bath with shower over and a complimentary WC and wash hand basin adjacent is a comfortable, sunlit double bedroom that's a peaceful retreat at the day's end.

Kitchen  $8'4" \times 11'6"$ 

Living Room ||'3" × ||'9"

**Landing** 2'10" × 2'5"

Bedroom 10'11"×9'8"

Bathroom  $8'|"\times8'7"$ 

**Storage Shed** ||'|0"×8'7"

EPC - E 47/98

**Tenure - Freehold** 