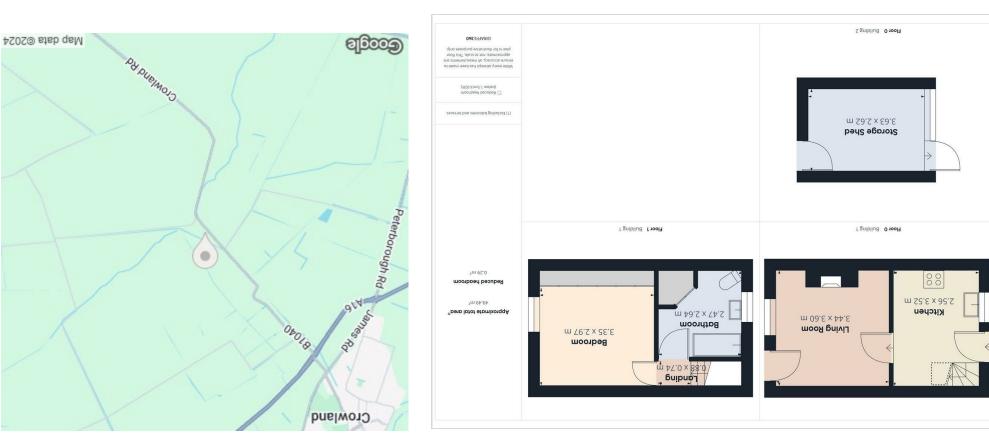

## Area Map

Kitchen  $8'4" \times 11'6"$ 

Living Room ||'3" × ||'9"

**Landing** 2'10" × 2'5"

Bedroom 10'11"×9'8"

Bathroom  $8'|"\times8'7"$ 

**Storage Shed** ||'|0"×8'7"

EPC - E 47/98

**Tenure - Freehold** 