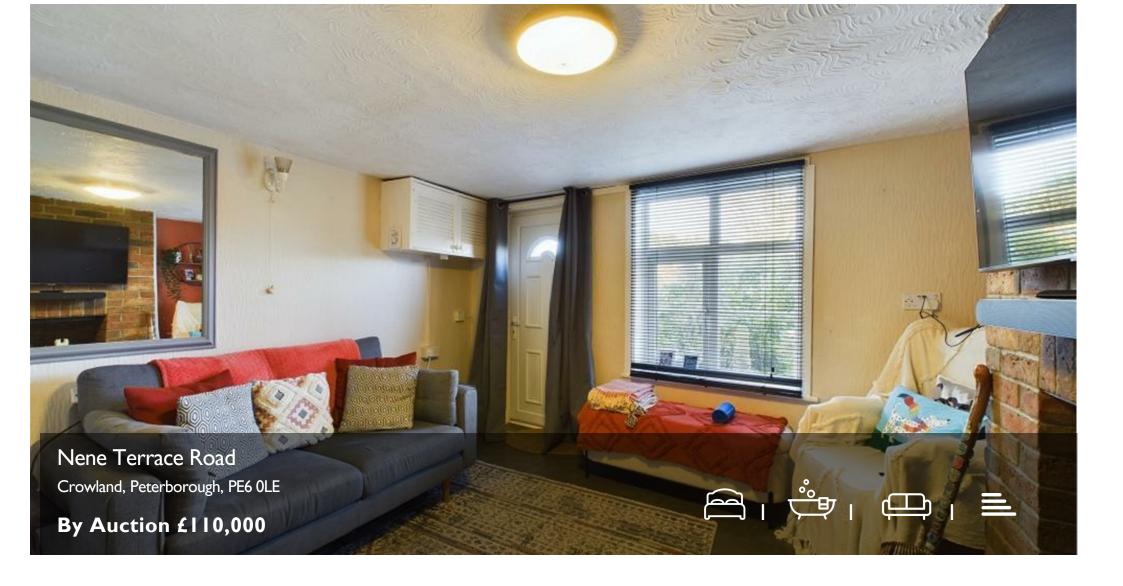

## **Nene Terrace Road**

## Crowland, Peterborough, PE6 0LE

Welcome to a pocket of paradise nestled in a charming terraced cottage located in a semi-rural location approximately three miles east of Crowland, stretching over two floors and boasting 49 square metres of nicely presented accommodation.

As soon as the main door opens, the cosy living room invites you in with the charming allure of a ready-made fireplace to warm up chilly nights, adjoining a cottage style kitchen outfitted with a modern stove for the culinary enthusiast. A short climb upstairs leads to the rest of the residence: a fantastic three-piece suite bathroom comprising a deep roll top bath with shower over and a complimentary WC and wash hand basin adjacent is a comfortable, sunlit double bedroom that's a peaceful retreat at the day's end.