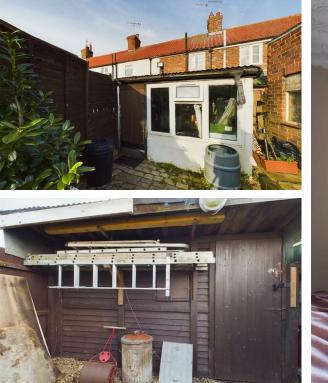

Kitchen  $8'4" \times 11'6"$ 

Living Room ||'3" × ||'9"

**Landing** 2'10" × 2'5"

Bedroom 10'11"×9'8"

Bathroom  $8'|"\times8'7"$ 

**Storage Shed** ||'|0"×8'7"

EPC - E 47/98

**Tenure - Freehold** 