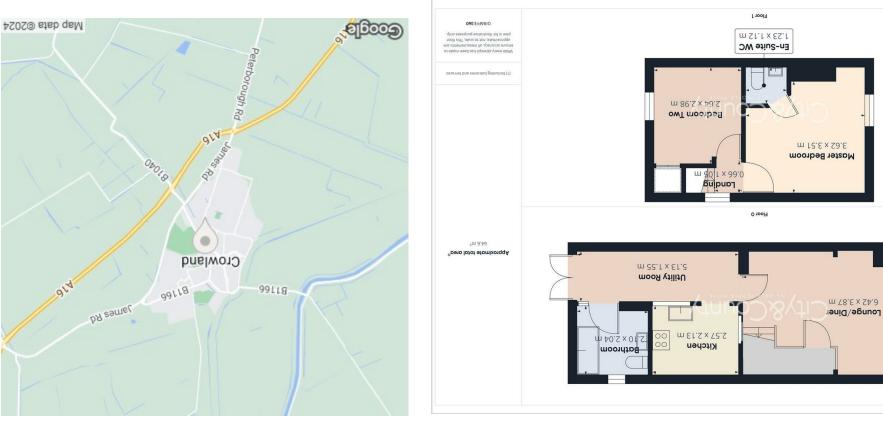

## **gniwaiV**

Floor Plan

21'0" × 12'8"

**Utility Room** 16'9" × 5'1"

**Kitchen** 8'5" × 6'||"

**Bathroom** 6'10" × 6'8"

**Landing** 2'1" × 3'5"

**Master Bedroom** | | 1 '| 0" × | 1 '6"

**En-Suite WC To Master Bedroom** 4'0" × 3'8"

**Bedroom Two** 8'7" × 9'9"