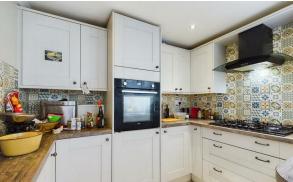

## Crowland, Peterborough, PE6 0BB

Welcome to this charming end-terraced cottage located on Peterborough Road, situated in the quaint Lincolnshire market town of Crowland. This home offers a peaceful and picturesque setting. You'll be within walking distance of all local amenities, making daily errands a breeze. This lovely property boasts a lounge/diner, perfect for entertaining guests or simply relaxing with your loved ones. The updated main family bathroom, situated on the ground floor, is modern and well-appointed, ensuring your comfort and convenience. The property has been extended to the rear, featuring a modern kitchen that is sure to inspire your inner chef. To the first floor you'll find two cosy bedrooms, where you'll have plenty of space for a good night's sleep, there is also a conveniently located toilet off the master bedroom. The property is well presented throughout, offering a warm and inviting atmosphere from the moment you step inside. Step outside to discover your own private garden, a perfect spot for enjoying a cup of tea on a sunny afternoon or hosting a barbecue with friends.

21'0" × 12'8"

**Utility Room** 16'9" × 5'1"

**Kitchen** 8'5" × 6'||"

**Bathroom** 6'10" × 6'8"

**Landing** 2'1" × 3'5"

**Master Bedroom** | | 1 '| 0" × | 1 '6"

**En-Suite WC To Master Bedroom** 4'0" × 3'8"

**Bedroom Two** 8'7" × 9'9"