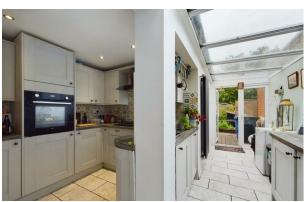

## Crowland, Peterborough, PE6 0BB

Welcome to this charming end-terraced cottage located on Peterborough Road, situated in the quaint Lincolnshire market town of Crowland. This home offers a peaceful and picturesque setting. You'll be within walking distance of all local amenities, making daily errands a breeze. This lovely property boasts a lounge/diner, perfect for entertaining guests or simply relaxing with your loved ones. The updated main family bathroom, situated on the ground floor, is modern and well-appointed, ensuring your comfort and convenience. The property has been extended to the rear, featuring a modern kitchen that is sure to inspire your inner chef. To the first floor you'll find two cosy bedrooms, where you'll have plenty of space for a good night's sleep, there is also a conveniently located toilet off the master bedroom. The property is well presented throughout, offering a warm and inviting atmosphere from the moment you step inside. Step outside to discover your own private garden, a perfect spot for enjoying a cup of tea on a sunny afternoon or hosting a barbecue with friends.

21'0" × 12'8"

**Utility Room** 16'9" × 5'1"

**Kitchen** 8'5" × 6'||"

**Bathroom** 6'10" × 6'8"

**Landing** 2'1" × 3'5"

**Master Bedroom** | | 1 '| 0" × | 1 '6"

**En-Suite WC To Master Bedroom** 4'0" × 3'8"

**Bedroom Two** 8'7" × 9'9"