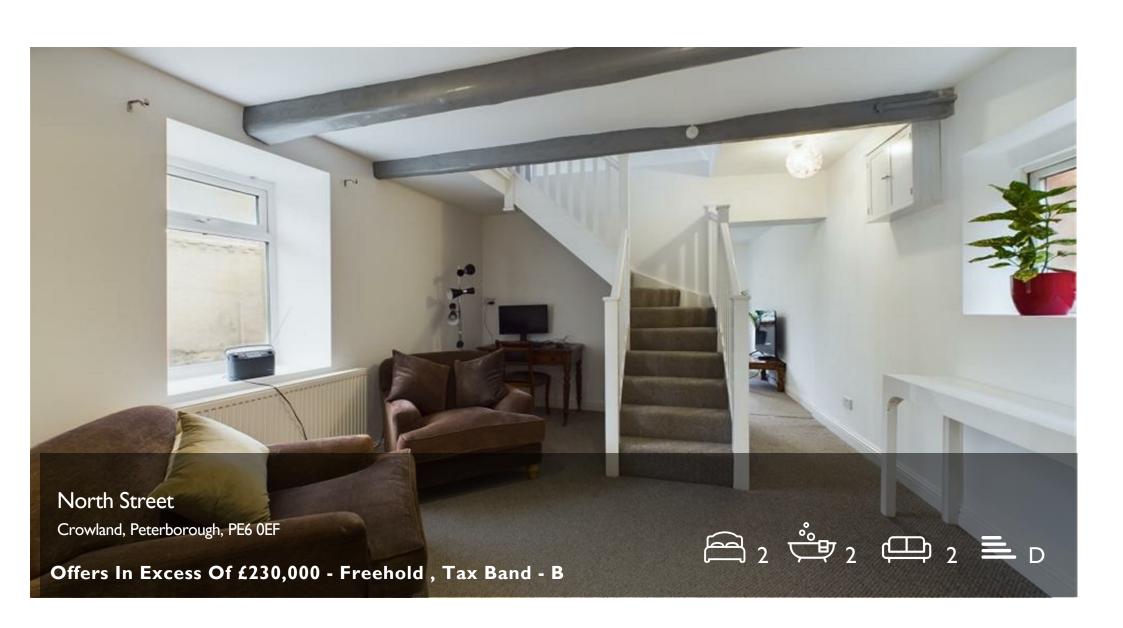

## **North Street**

## Crowland, Peterborough, PE6 0EF

This property is located in the heart of the Lincolnshire Market Town of Crowland and has been REFURBISHED throughout to a good standard, with many individual and some original features and comprises two spacious reception rooms, one with exposed beams, a MODERN and stylish spacious kitchen/breakfast room, integrated appliances, a two-piece suite doakroom and a separate utility room.

The property also has combination gas central heating and uPVC double glazing. To the upstairs there is a galleried landing which leads to a master bedroom with an spacious en-suite shower room complimented by innovative display niches. There is a modern good sized family bathroom plus another DOUBLE bedroom. To the outside rear there is a generous sized garden. The property is very conveniently located within pedestrian access of all the local shops services and amenities and is ready to move into – NO FORWARD CHAIN - call today to view.