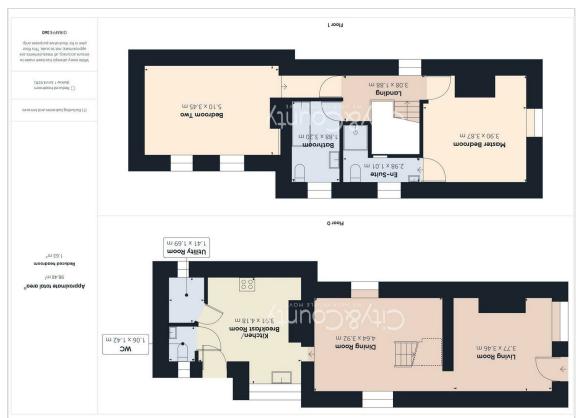

## **gniwaiV**

Area Map

Floor Plan

**Living Room** 

12'4" × 11'4"

**Dining Room** 15'2" × 12'10"

Kitchen/Breakfast Room

12'9" × 13'8"

**Utility Room** 

4'7" × 5'6"

WC

3'5" × 4'7" **Landing** 

10'1" × 6'2"

**Master Bedroom** 12'9" × 9'10".285'5"

**En-Suite Shower Room** 9'9" × 3'3"

**Bedroom Two** 

16'8" × 11'3"

**Bathroom** 

6'2" × 10'5"