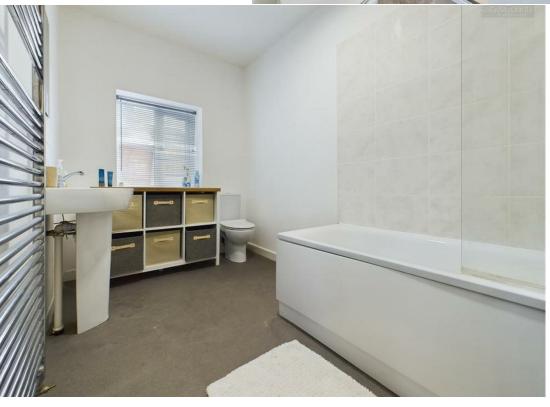

3'5" × 4'7" **Landing** 

10'1" × 6'2"

**Master Bedroom** 12'9" × 9'10".285'5"

**En-Suite Shower Room** 9'9" × 3'3"

**Bedroom Two** 

16'8" × 11'3"

**Bathroom** 

6'2" × 10'5"