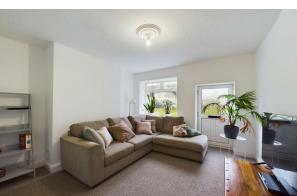

## Crowland, Peterborough, PE6 0EF

This property is located in the heart of the Lincolnshire Market Town of Crowland and has been REFURBISHED throughout to a good standard, with many individual and some original features and comprises two spacious reception rooms, one with exposed beams, a MODERN and stylish spacious kitchen/breakfast room, integrated appliances, a two-piece suite doakroom and a separate utility room.

**Living Room** 

12'4" × 11'4"

**Dining Room** 15'2" × 12'10"

Kitchen/Breakfast Room

12'9" × 13'8"

**Utility Room** 

4'7" × 5'6"

WC