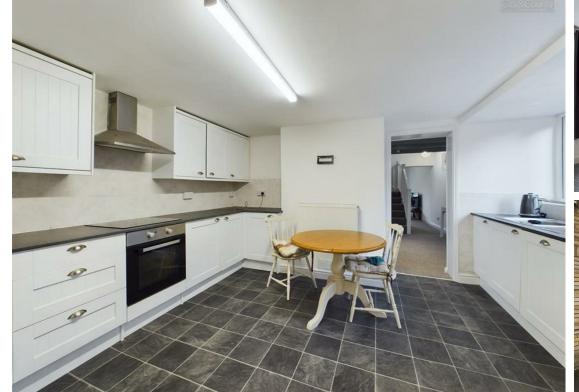

## Crowland, Peterborough, PE6 0EF

This property is located in the heart of the Lincolnshire Market Town of Crowland and has been REFURBISHED throughout to a good standard, with many individual and some original features and comprises two spacious reception rooms, one with exposed beams, a MODERN and stylish spacious kitchen/breakfast room, integrated appliances, a two-piece suite doakroom and a separate utility room.