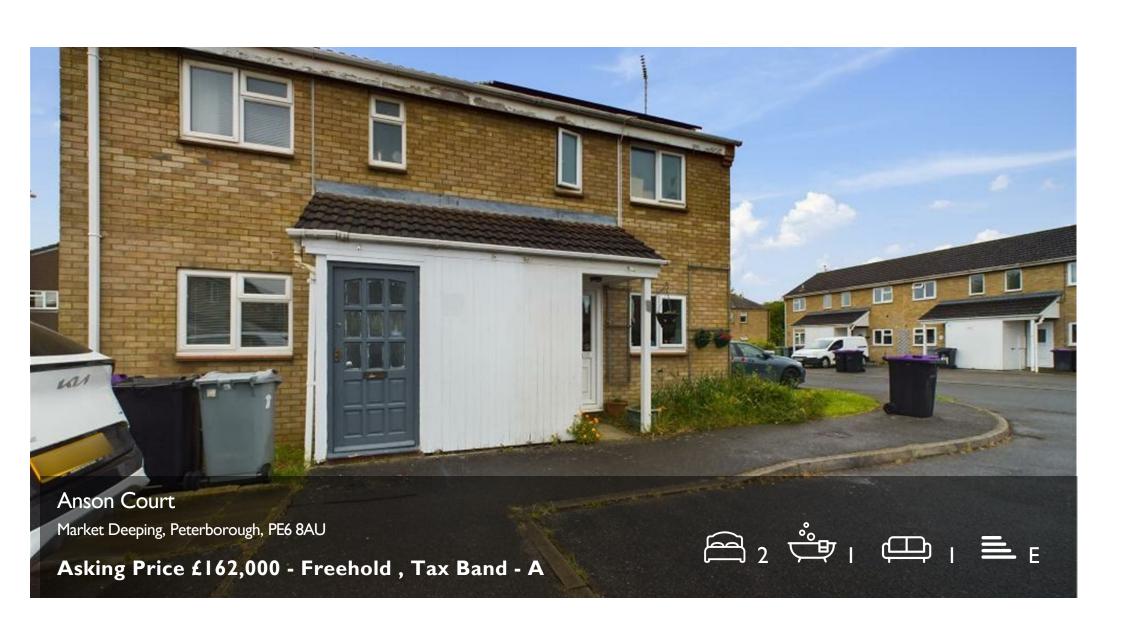

## **Anson Court**

## Market Deeping, Peterborough, PE6 8AU

Nestled in the charming Anson Court of Market Deeping, Peterborough, this delightful semi-detached house offers a perfect blend of comfort and convenience.

Step inside to discover a spacious entrance hall leading to a modern and stylish kitchen seamlessly flowing into an open plan living/dining area, creating a welcoming space for relaxation and entertainment. The neutral fresh decor throughout the property provides a blank canvas for you to add your personal touch and make it truly your own. With a modern three-piece suite bathroom and two cosy bedrooms, this property is ideal for a small family or those looking for a peaceful retreat. Outside to the rear there is an enclosed garden with decking and a lawned area. The allocated parking ensures you never have to worry about finding a spot after a long day. Convenience is key with this property, as it is situated close to the local Deeping health centre, primary and secondary schools, and a Tesco supermarket, making daily errands a breeze. Don't miss out on the opportunity to make this lovely property your new home sweet home in the heart of Market Deeping.