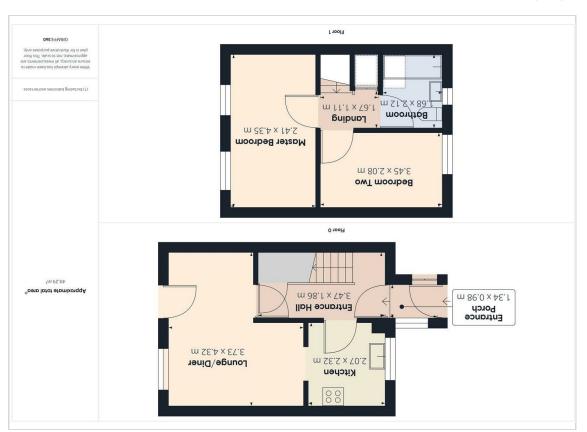

## **SniwaiV**

Floor Plan

**Entrance Porch** 

4'4" × 3'2"

**Entrance Hall** 

 $11'4" \times 6'1"$ Kitchen

6'9" × 7'7"

Lounge/Diner 12'2" × 14'2"

Landing

5'5" × 3'7"

**Bedroom Two**  $11'3" \times 6'9"$ 

**B**athroom  $5'6" \times 6'11"$ 

**EPC** - Awaiting

**Tenure - Freehold** 

**IMPORTANT LEGAL INFORMATION Material Information** 

Property construction: Standard Community Green Space Charge: No Electricity supply: Mains electricity Solar Panels: No Other electricity sources: No
Water supply: Mains
Sewerage: Mains
Heating: Electric Heating
Heating features: Panel Heaters Broadband: up to 10000Mbps Mobile coverage: EE - Great, O2 - Great, Three - Great, Vondafone -Great