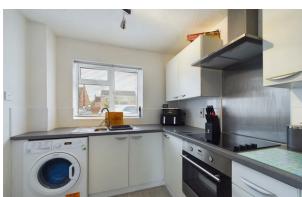

**Entrance Porch** 

4'4" × 3'2"

**Entrance Hall** 

 $11'4" \times 6'1"$ Kitchen

6'9" × 7'7"

Lounge/Diner 12'2" × 14'2"

Landing

5'5" × 3'7"