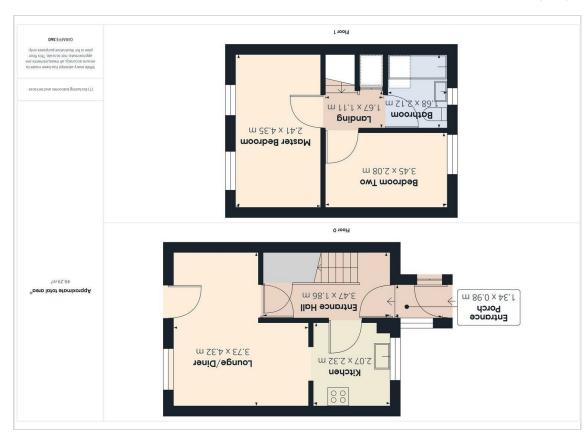

## **SniwaiV**

Floor Plan

Entrance Porch

 $4'4" \times 3'2"$ 

**Entrance Hall** 

11'4"×6'1"

**Kitchen** 6'9" × 7'7"

**Lounge/Diner** 12'2" × 14'2"

Landing

 $5'5" \times 3'7"$ 

Master Bedroom 7'10" × 14'3"

**Bedroom Two** 

11'3"×6'9"

**Bathroom** 5'6" × 6'11"

**EPC - Awaiting** 

**Tenure - Freehold** 

Property construction: Standard form Community Green Space Charge: No Electricity supply: Mains electricity Solar Panels: No Other electricity sources: No Water supply: Mains Sewerage: Mains Heating: Electric Heating Heating features: Panel Heaters Broadband: up to 10000Mbps Mobile coverage: EE - Great, O2 -Great, Three - Great, Vondafone -Great