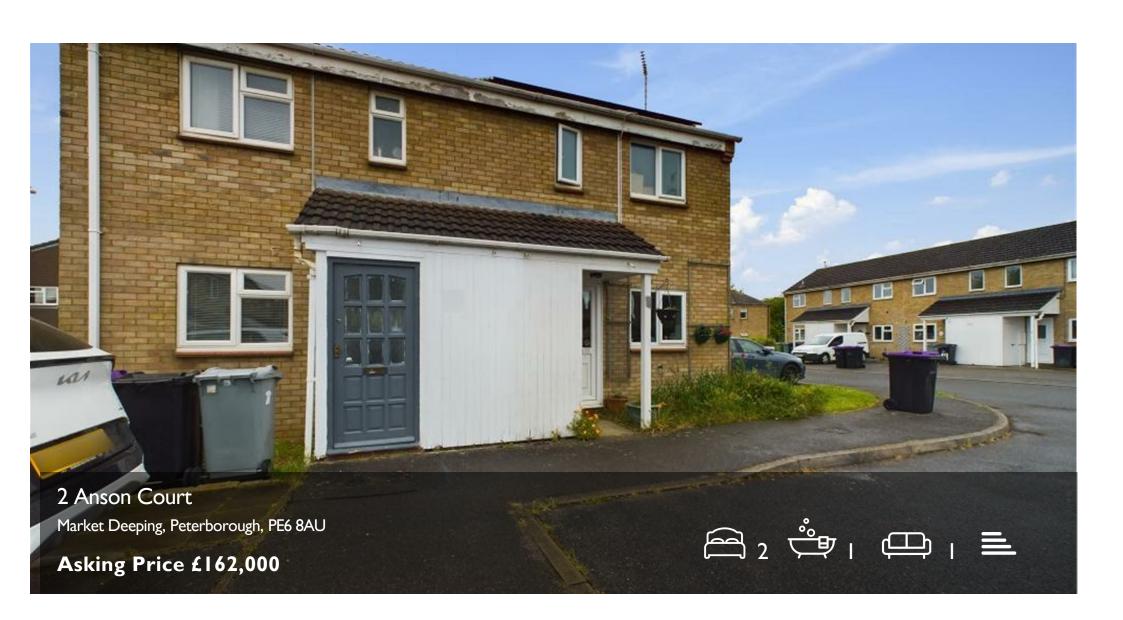

## **2 Anson Court**

## Market Deeping, Peterborough, PE6

RAI I
Nestled in the charming Anson Court of Market
Deeping, Peterborough, this delightful semidetached house offers a perfect blend of comfort
and convenience.

Step inside to discover a spacious entrance hall leading to a modern and stylish kitchen seamlessly flowing into an open plan living/dining area, creating a welcoming space for relaxation and entertainment. The neutral fresh decor throughout the property provides a blank canvas for you to add your personal touch and make it  $% \left\{ 1\right\} =\left\{ 1\right\} =\left\{$ truly your own. With a modem three-piece suite bathroom and two cosy bedrooms, this property is ideal for a small family or those looking for a peaceful retreat. Outside to the rear there is an enclosed garden with decking and a lawned area. The allocated parking ensures you never have to worry about finding a spot after a long day. Convenience is key with this property, as it is situated close to the local Deeping health centre, primary and secondary schools, and a Tesco supermarket, making daily errands a breeze. Don't miss out on the opportunity to make this lovely property your new home sweet home in the heart of Market Deeping.