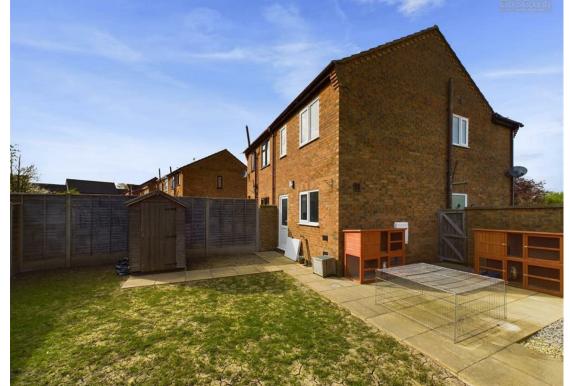

Internally comprising a lounge/diner to the front elevation, with a kitchen to the rear offering a range of base and eye level units. There is also an integrated cooker and hob. To the first floor there are two double bedrooms, and a modem refitted three piece shower room. The front garden has been gravelled and offers great potential for further off road parking, subject to relevant planning permission for a dropped kerb, whilst the rear garden features a newly laid patio, lawned area and a timber shed.