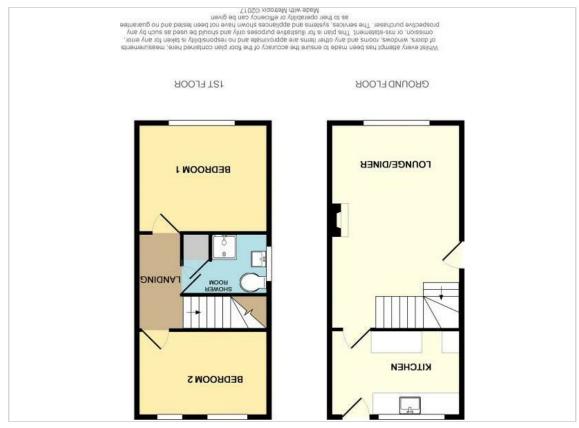

## **SniwaiV**

Floor Plan Area Map

Internally comprising a lounge/diner to the front elevation, with a kitchen to the rear offering a range of base and eye level units. There is also an integrated cooker and hob. To the first floor there are two double bedrooms, and a modem refitted three piece shower room. The front garden has been gravelled and offers great potential for further off road parking, subject to relevant planning permission for a dropped kerb, whilst the rear garden features a newly laid patio, lawned area and a timber shed.