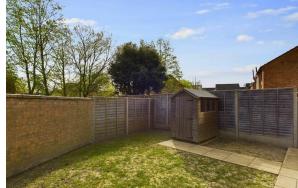

Internally comprising a lounge/diner to the front elevation, with a kitchen to the rear offering a range of base and eye level units. There is also an integrated cooker and hob. To the first floor there are two double bedrooms, and a modem refitted three piece shower room. The front garden has been gravelled and offers great potential for further off road parking, subject to relevant planning permission for a dropped kerb, whilst the rear garden features a newly laid patio, lawned area and a timber shed.