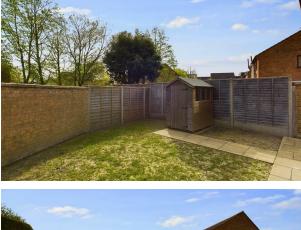

Internally comprising a lounge/diner to the front elevation, with a kitchen to the rear offering a range of base and eye level units. There is also an integrated cooker and hob. To the first floor there are two double bedrooms, and a modern refitted three piece shower room. The front garden has been gravelled and offers great potential for further off road parking, subject to relevant planning permission for a dropped kerb, whilst the rear garden features a newly laid patio, lawned area and a timber shed.