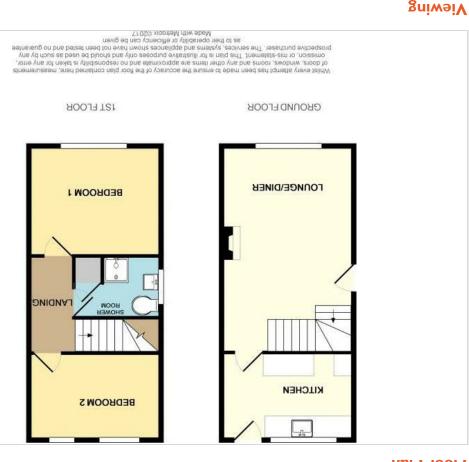

## Floor Plan

this property or require further information.

on 01733 212305 if you wish to arrange a viewing appointment for Please contact our City & County Estate Agents - Crowland Office

Internally comprising a lounge/diner to the front elevation, with a kitchen to the rear offering a range of base and eye level units. There is also an integrated cooker and hob. To the first floor there are two double bedrooms, and a modern refitted three piece shower room. The front garden has been gravelled and offers great potential for further off road parking, subject to relevant planning permission for a dropped kerb, whilst the rear garden features a newly laid patio, lawned area and a timber shed.