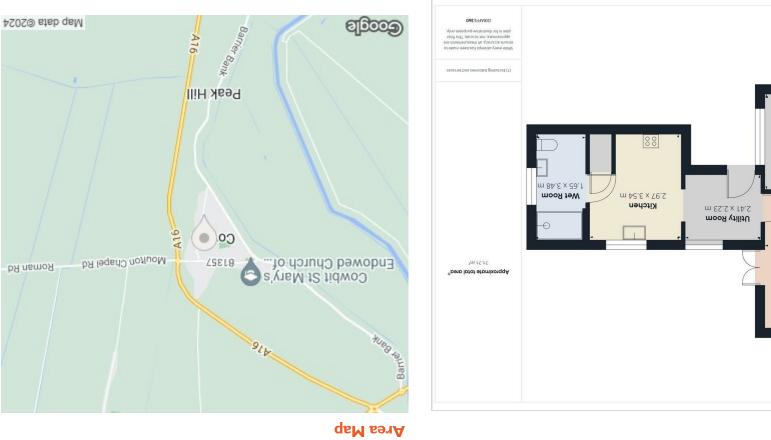

### **gniwaiV**

Floor Plan

#### **Entrance Hall**

 $11'8" \times 3'0"$ 

#### **Reception Room**

13'1"×11'0"

#### **Utility Room**

7'10"×7'3"

#### **Kitchen**

9'8"×11'7"

**Wet Room** 5'4" x 11'5"