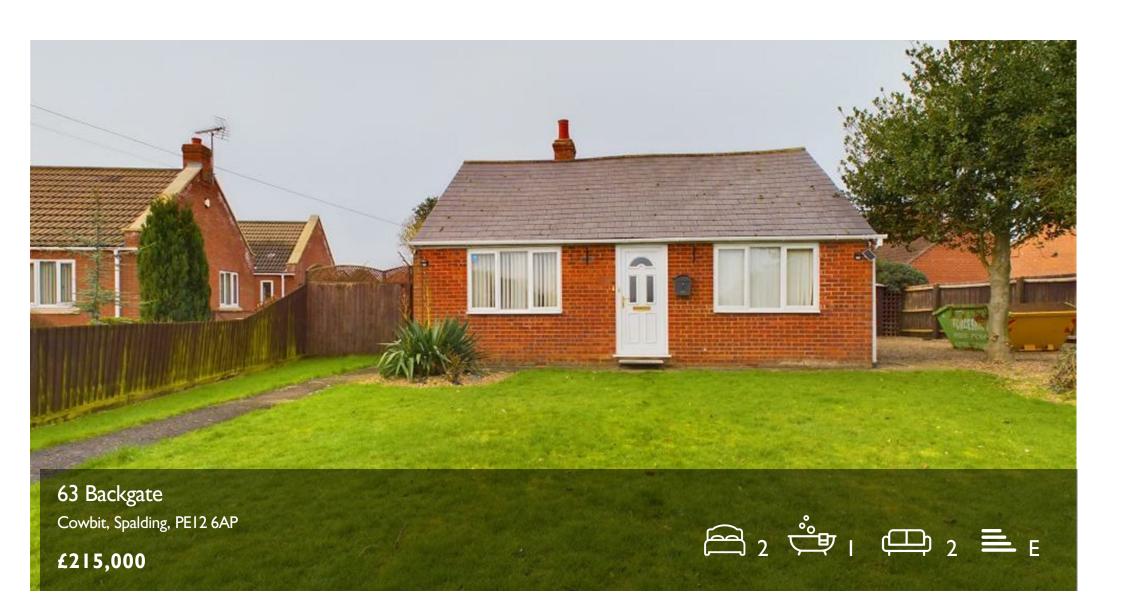

# 63 Backgate

### Cowbit, Spalding, PE12 6AP

Located in the Lincolnshire village of Cowbit. Nestling a generous 71 square metres of tastefully utilized space, this standout bungalow (non-standard construction) showcases a thoughtful layout that effortlessly accommodates contemporary living.

# 10'8"×10'1" **EPC - E**

51/70

**Tenure - Freehold** 