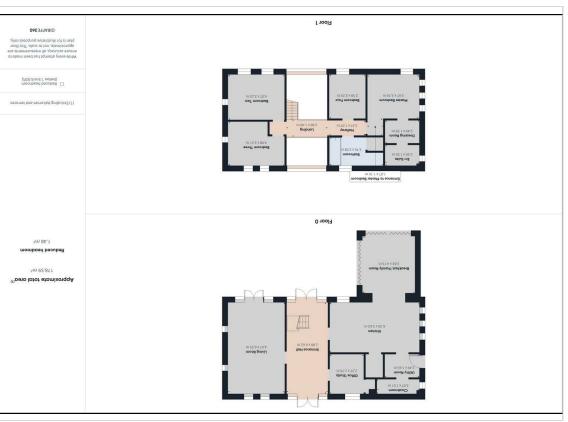

# Floor Plan

this property or require further information.

**gniw**9i**V** 

Please contact our City & County Estate Agents - Crowland Office on 01733 212305 if you wish to arrange a viewing appointment for

#### **Entrance Hall** 9'5" × 21'8"

**Living Room** 13'4" × 21'5"

**Office/Study** 7'9"×9'1"

**Cloakroom** 10'0" × 3'3"

**Utility Room** 8'2" × 5'4"

**Kitchen** 20'9" × 11'10"

**Breakfast/Family Room** 12'6" × 13'7"

**Landing** 9'4" x 4'7"

**Hallway** 8'5" × 3'6"

**Entrance To Master Bedroom** 3'6" × 3'9"

Master Bedroom

12'0" × 10'7"

**Dressing Room** 8'2" × 5'2"

**En-Suite** 8'2" × 5'1"

> **Bedroom Two** |3'4" × |0'7"

**Bedroom Three** |3'4" × 10'6"

**Bathroom** 12'4" × 6'9"

**Bedroom Four** 8'5" × 10'7"

**EPC - Awaiting** 

**Tenure - Freehold** 

Please Note: Images will be updated as the building progresses.