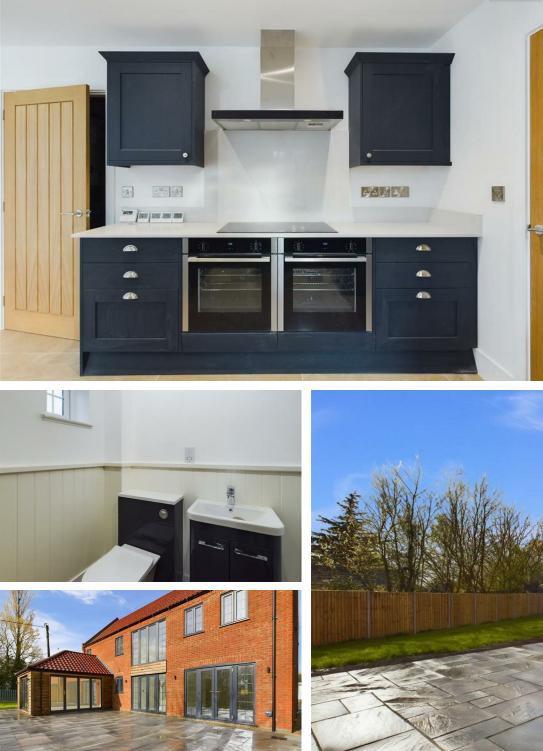

Many bespoke and individual features, including air source heat pump central heating, with stunning grey Egyptian limestone tiles downstairs, and underfloor heating. A fully fitted modern kitchen with a range of blue fronted base and eye level units, complimented by oak and quartz worksurfaces over, integrated dishwasher, twin NEF hide and slide electric ovens, washing machine plus a fridge freezer. Oak staircase to a galleried landing, radiator heating upstairs. The master bedroom has the benefit of a dressing room, and a luxury en-suite, and a further en-suite to bedroom two. There is a family four-piece suite bathroom, with bespoke sanitary ware and luxury vinyl flooring, and a heated towel rail included. Oak internal doors with complimentary brushed steel furniture. Outside to the front is a substantial gravel driveway providing ample parking, and a double sized car port with a three phase electric charging point. Enclosed garden to the rear.

### Whaplode Drove, Spalding, PE12 0UA

City and County Crowland are delighted to offer for sale, Phase I of this small brand new residential development (six units) located on a former chicken farm, off Dowsdale Bank in Shepeau Stow, a small hamlet in the South Holland district of Lincolnshire approximately five miles east of Crowland. Plots I and 2 are still under construction with completion planned for November 2023.