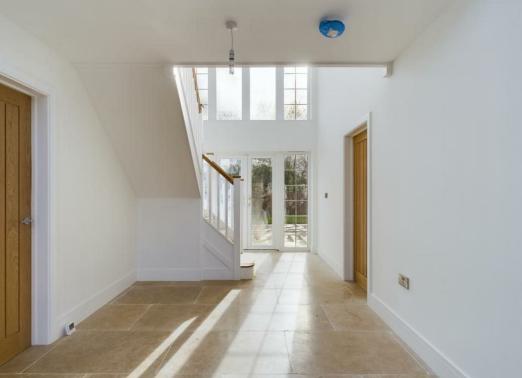

#### **Entrance Hall** 9'5" × 21'8"

**Living Room** 13'4" × 21'5"

**Office/Study** 7'9"×9'1"

**Cloakroom** 10'0" × 3'3"

**Utility Room** 8'2" × 5'4"

**Kitchen** 20'9" × 11'10"

**Breakfast/Family Room** 12'6" × 13'7"

**Landing** 9'4" x 4'7"

**Hallway** 8'5" × 3'6"

**Entrance To Master Bedroom** 3'6" × 3'9"

Master Bedroom

12'0" × 10'7"

**Dressing Room** 8'2" × 5'2"

**En-Suite** 8'2" × 5'1"

> **Bedroom Two** |3'4" × |0'7"