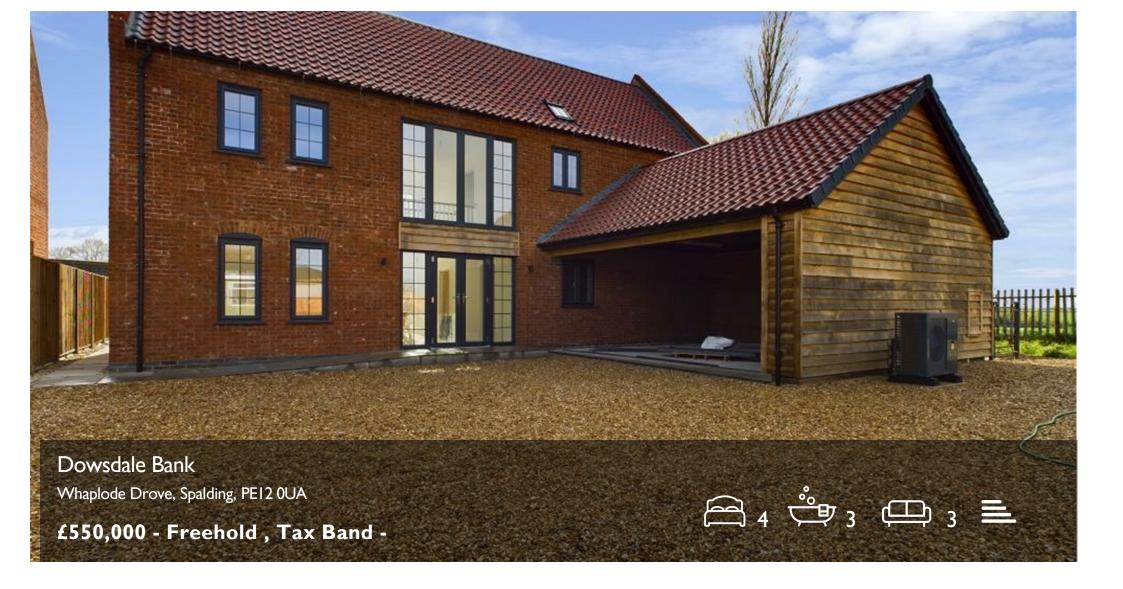

#### **Dowsdale Bank**

### Whaplode Drove, Spalding, PE12 0UA

City and County Crowland are delighted to offer for sale, Phase I of this small brand new residential development (six units) located on a former chicken farm, off Dowsdale Bank in Shepeau Stow, a small hamlet in the South Holland district of Lincolnshire approximately five miles east of Crowland. Plots I and 2 are still under construction with completion planned for November 2023.

Many bespoke and individual features, including air source heat pump central heating, with stunning grey Egyptian limestone tiles downstairs, and underfloor heating. A fully fitted modern kitchen with a range of blue fronted base and eye level units, complimented by oak and quartz worksurfaces over, integrated dishwasher, twin NEF hide and slide electric ovens, washing machine plus a fridge freezer. Oak staircase to a galleried landing, radiator heating upstairs. The master bedroom has the benefit of a dressing room, and a luxury en-suite, and a further en-suite to bedroom two. There is a family four-piece suite bathroom, with bespoke sanitary ware and luxury vinyl flooring, and a heated towel rail included. Oak internal doors with complimentary brushed steel furniture. Outside to the front is a substantial gravel driveway providing ample parking, and a double sized car port with a three phase electric charging point. Enclosed garden to the rear.