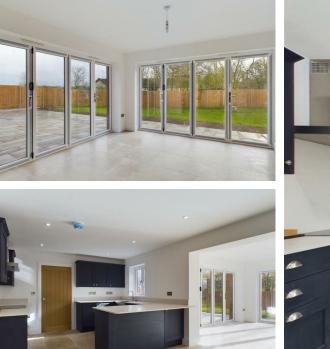

Many bespoke and individual features, including air source heat pump central heating, with stunning grey Egyptian limestone tiles downstairs, and underfloor heating. A fully fitted modern kitchen with a range of blue fronted base and eye level units, complimented by oak and quartz worksurfaces over, integrated dishwasher, twin NEF hide and slide electric ovens, washing machine plus a fridge freezer. Oak staircase to a galleried landing, radiator heating upstairs. The master bedroom has the benefit of a dressing room, and a luxury en-suite, and a further en-suite to bedroom two. There is a family four-piece suite bathroom, with bespoke sanitary ware and luxury vinyl flooring, and a heated towel rail included. Oak internal doors with complimentary brushed steel furniture. Outside to the front is a substantial gravel driveway providing ample parking, and a double sized car port with a three phase electric charging point. Enclosed garden to the rear.

#### **Entrance Hall** 9'5" × 21'8"

**Living Room** 13'4" × 21'5"

**Office/Study** 7'9"×9'1"

**Cloakroom** 10'0" × 3'3"

**Utility Room** 8'2" × 5'4"

**Kitchen** 20'9" × 11'10"

**Breakfast/Family Room** 12'6" × 13'7"