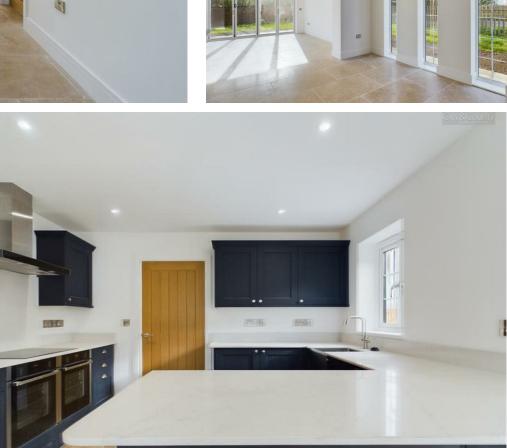

Many bespoke and individual features, including air source heat pump central heating, with stunning grey Egyptian limestone tiles downstairs, and underfloor heating. A fully fitted modern kitchen with a range of blue fronted base and eye level units, complimented by oak and quartz worksurfaces over, integrated dishwasher, twin NEF hide and slide electric ovens, washing machine plus a fridge freezer. Oak staircase to a galleried landing, radiator heating upstairs. The master bedroom has the benefit of a dressing room, and a luxury en-suite, and a further en-suite to bedroom two. There is a family four-piece suite bathroom, with bespoke sanitary ware and luxury vinyl flooring, and a heated towel rail included. Oak internal doors with complimentary brushed steel furniture. Outside to the front is a substantial gravel driveway providing ample parking, and a double sized car port with a three phase electric charging point. Enclosed garden to the rear.

#### **Entrance Hall** 9'5" × 21'8"

**Living Room** 13'4" × 21'5"

**Office/Study** 7'9"×9'1"

**Cloakroom** 10'0" × 3'3"

**Utility Room** 8'2" × 5'4"

**Kitchen** 20'9" × 11'10"

**Breakfast/Family Room** 12'6" × 13'7"