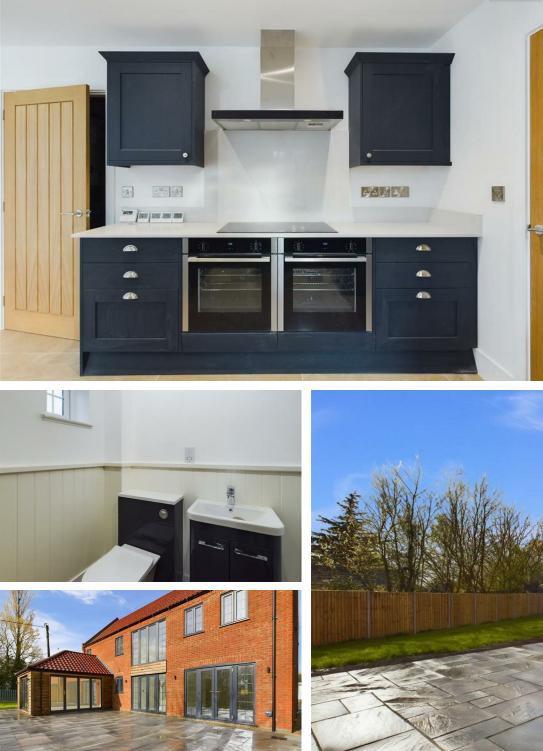

Many bespoke and individual features, including air source heat pump central heating, with stunning grey Egyptian limestone tiles downstairs, and underfloor heating. A fully fitted modern kitchen with a range of blue fronted base and eye level units, complimented by oak and quartz worksurfaces over, integrated dishwasher, twin NEF hide and slide electric ovens, washing machine plus a fridge freezer. Oak staircase to a galleried landing, radiator heating upstairs. The master bedroom has the benefit of a dressing room, and a luxury en-suite, and a further en-suite to bedroom two. There is a family four-piece suite bathroom, with bespoke sanitary ware and luxury vinyl flooring, and a heated towel rail included. Oak internal doors with complimentary brushed steel furniture. Outside to the front is a substantial gravel driveway providing ample parking, and a double sized car port with a three phase electric charging point. Enclosed garden to the rear.