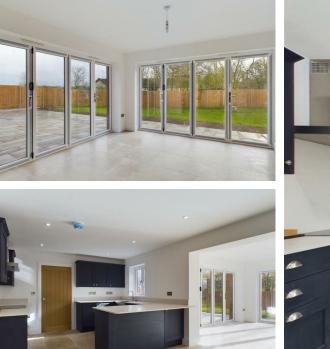

Many bespoke and individual features, including air source heat pump central heating, with stunning grey Egyptian limestone tiles downstairs, and underfloor heating. A fully fitted modern kitchen with a range of blue fronted base and eye level units, complimented by oak and quartz worksurfaces over, integrated dishwasher, twin NEF hide and slide electric ovens, washing machine plus a fridge freezer. Oak staircase to a galleried landing, radiator heating upstairs. The master bedroom has the benefit of a dressing room, and a luxury en-suite, and a further en-suite to bedroom two. There is a family four-piece suite bathroom, with bespoke sanitary ware and luxury vinyl flooring, and a heated towel rail included. Oak internal doors with complimentary brushed steel furniture. Outside to the front is a substantial gravel driveway providing ample parking, and a double sized car port with a three phase electric charging point. Enclosed garden to the rear.