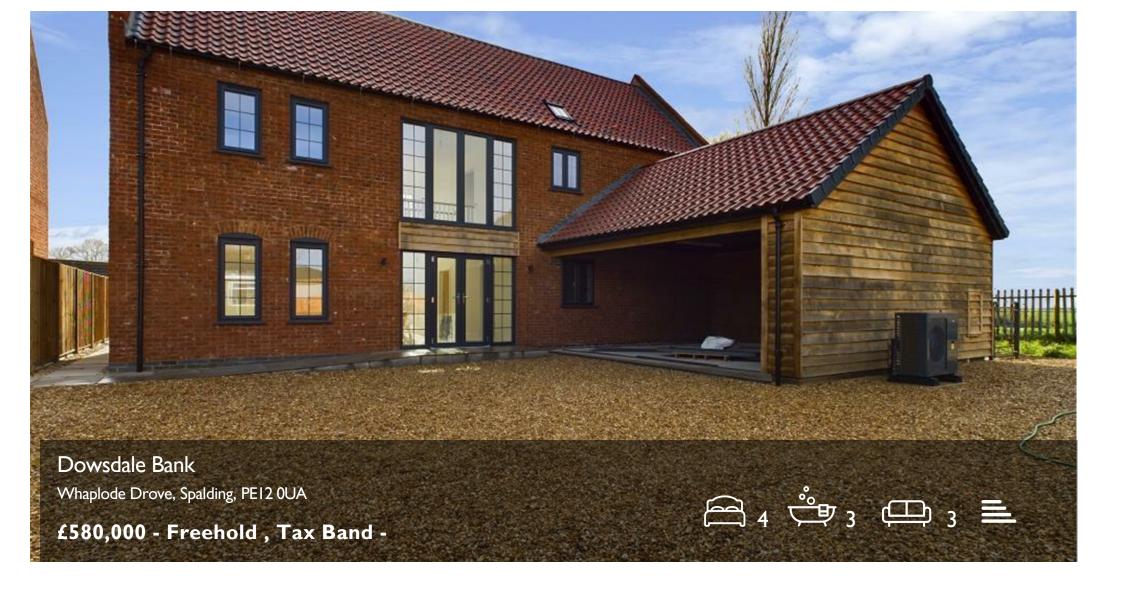

#### **Dowsdale Bank**

### Whaplode Drove, Spalding, PE12 0UA

City and County Crowland are delighted to offer for sale, Phase I of this small brand new residential development (six units) located on a former chicken farm, off Dowsdale Bank in Shepeau Stow, a small hamlet in the South Holland district of Lincolnshire approximately five miles east of Crowland. Plots I and 2 are still under construction with completion planned for November 2023.

Many bespoke and individual features, including air source heat pump central heating, with stunning grey Egyptian limestone tiles downstairs, and underfloor heating. A fully fitted modern kitchen with a range of blue fronted base and eye level units, complimented by oak and quartz worksurfaces over, integrated dishwasher, twin NEF hide and slide electric ovens, washing machine plus a fridge freezer. Oak staircase to a galleried landing, radiator heating upstairs. The master bedroom has the benefit of a dressing room, and a luxury en-suite, and a further en-suite to bedroom two. There is a family four-piece suite bathroom, with bespoke sanitary ware and luxury vinyl flooring, and a heated towel rail included. Oak internal doors with complimentary brushed steel furniture. Outside to the front is a substantial gravel driveway providing ample parking, and a double sized car port with a three phase electric charging point. Enclosed garden to the rear.