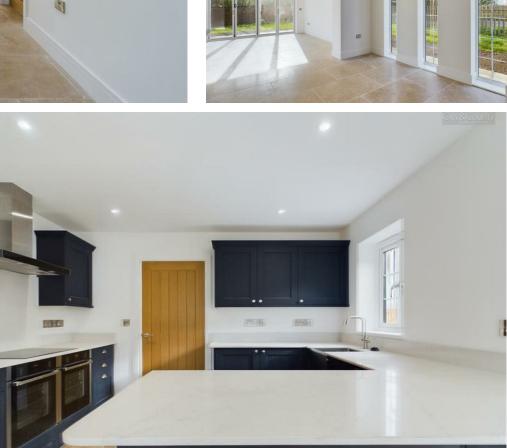

Many bespoke and individual features, including air source heat pump central heating, with stunning grey Egyptian limestone tiles downstairs, and underfloor heating. A fully fitted modern kitchen with a range of blue fronted base and eye level units, complimented by oak and quartz worksurfaces over, integrated dishwasher, twin NEF hide and slide electric ovens, washing machine plus a fridge freezer. Oak staircase to a galleried landing, radiator heating upstairs. The master bedroom has the benefit of a dressing room, and a luxury en-suite, and a further en-suite to bedroom two. There is a family four-piece suite bathroom, with bespoke sanitary ware and luxury vinyl flooring, and a heated towel rail included. Oak internal doors with complimentary brushed steel furniture. Outside to the front is a substantial gravel driveway providing ample parking, and a double sized car port with a three phase electric charging point. Enclosed garden to the rear.