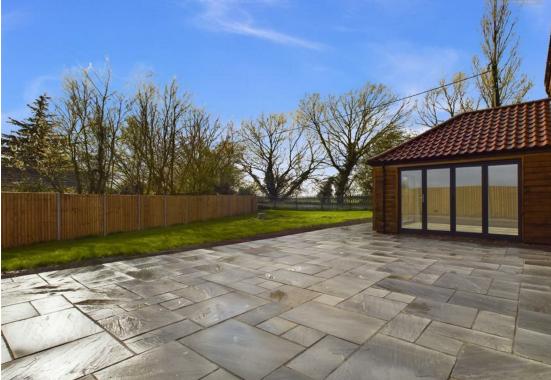

Many bespoke and individual features, including air source heat pump central heating, with stunning grey Egyptian limestone tiles downstairs, and underfloor heating. A fully fitted modern kitchen with a range of blue fronted base and eye level units, complimented by oak and quartz worksurfaces over, integrated dishwasher, twin NEF hide and slide electric ovens, washing machine plus a fridge freezer. Oak staircase to a galleried landing, radiator heating upstairs. The master bedroom has the benefit of a dressing room, and a luxury en-suite, and a further en-suite to bedroom two. There is a family four-piece suite bathroom, with bespoke sanitary ware and luxury vinyl flooring, and a heated towel rail included. Oak internal doors with complimentary brushed steel furniture. Outside to the front is a substantial gravel driveway providing ample parking, and a double sized car port with a three phase electric charging point. Enclosed garden to the rear.