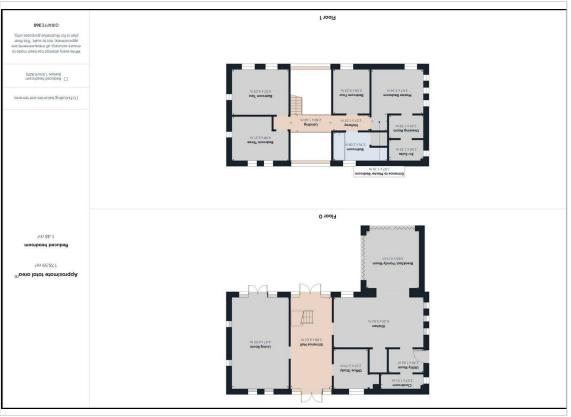

# Floor Plan

this property or require further information.

**gniw**9i**V** 

on 01733 212305 if you wish to arrange a viewing appointment for Please contact our City & County Estate Agents - Crowland Office

#### **Entrance Hall** 9'5" × 21'8"

**Living Room** 13'4" × 21'5"

**Office/Study** 7'9"×9'1"

**Cloakroom** 10'0" × 3'3"

**Utility Room** 8'2" × 5'4"

**Kitchen** 20'9" × 11'10"

**Breakfast/Family Room** 12'6" × 13'7"

**Landing** 9'4" x 4'7"

**Hallway** 8'5" × 3'6"

**Entrance To Master Bedroom** 3'6" × 3'9"

Master Bedroom

12'0" × 10'7"

**Dressing Room** 8'2" × 5'2"

**En-Suite** 8'2" × 5'1"

> **Bedroom Two** |3'4" × |0'7"

**Bedroom Three** |3'4" × 10'6"

**Bathroom** 12'4" × 6'9"

**Bedroom Four** 8'5" × 10'7"

**EPC - Awaiting** 

**Tenure - Freehold** 

Please Note: Images will be updated as the building progresses.