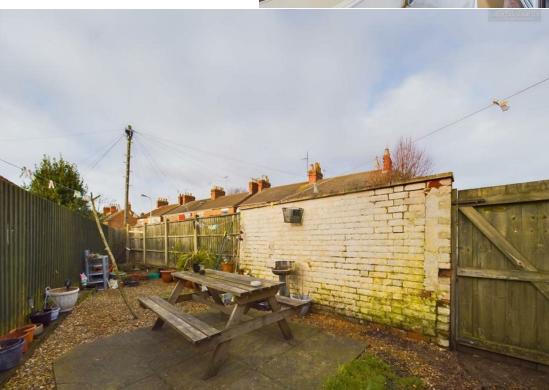

Comprising internally of a spacious entrance hallway, bay fronted living room, separate dining room, and a kitchen with a matching range of base and eye level units fitted. Off the kitchen can be found a lean to conservatory to the rear, with doors onto an enclosed garden with side gated access. To the first floor there are three good sized bedrooms and a three piece family bathroom comprising a w/c, wash hand basin and a bath.

Externally to the front there is off street parking for two vehicles. Viewing advised.