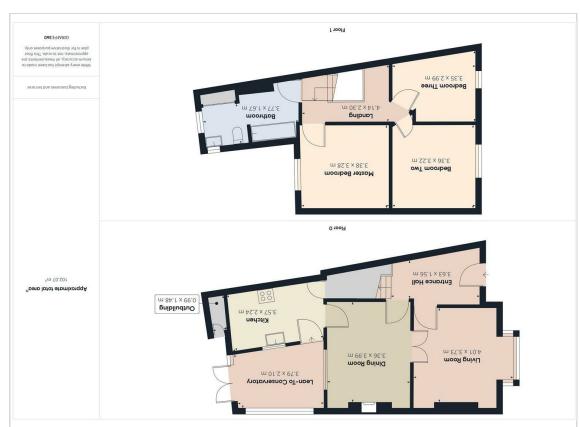

### **SniwaiV**

Area Map

Floor Plan

Comprising internally of a spacious entrance hallway, bay fronted living room, separate dining room, and a kitchen with a matching range of base and eye level units fitted. Off the kitchen can be found a lean to conservatory to the rear, with doors onto an enclosed garden with side gated access. To the first floor there are three good sized bedrooms and a three piece family bathroom comprising a w/c, wash hand basin and a bath.

# **Entrance Hall**

 $11'10" \times 5'1"$ 

# **Living Room** | 3'|" × | 2'2"

# **Dining Room**

11'0"×13'1"

### **Lean-To Conservatory**

 $12'5" \times 6'10"$ 

Kitchen

# $11'8" \times 7'4"$

Outbuilding 3'2" × 4'10"

Landing 13'6" × 7'6"

Master Bedroom

**Bathroom** 12'4" × 5'5"

Bedroom Two

Bedroom Three 10'11"×9'9"

EPC - E