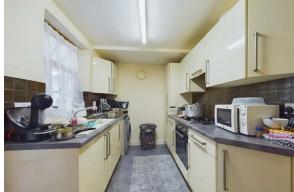

### **Lean-To Conservatory**

 $12'5" \times 6'10"$ 

Kitchen

# $11'8" \times 7'4"$

Outbuilding 3'2" × 4'10"

Landing 13'6" × 7'6"

Master Bedroom

**Bathroom** 12'4" × 5'5"

Bedroom Two

Bedroom Three 10'11"×9'9"

EPC - E