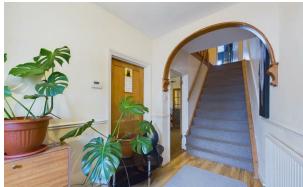

or with vacant possession.

Comprising internally of a spacious entrance hallway, bay fronted living room, separate dining room, and a kitchen with a matching range of base and eye level units fitted. Off the kitchen can be found a lean to conservatory to the rear, with doors onto an enclosed garden with side gated access. To the first floor there are three good sized bedrooms and a three piece family bathroom comprising a w/c, wash hand basin and a bath.

Externally to the front there is off street parking for two vehicles. Viewing advised.

# **Entrance Hall**

 $11'10" \times 5'1"$ 

# **Living Room** | 3'|" × | 2'2"

# **Dining Room**

11'0"×13'1"

### **Lean-To Conservatory**

 $12'5" \times 6'10"$ 

Kitchen

# $11'8" \times 7'4"$

Outbuilding 3'2" × 4'10"

Landing 13'6" × 7'6"



















Master Bedroom

**Bathroom** 12'4" × 5'5"

Bedroom Two

Bedroom Three 10'11"×9'9"

EPC - E

51/80

**Tenure - Freehold** 

**DRAFT DETAILS AWAITING VENDOR APPROVAL**