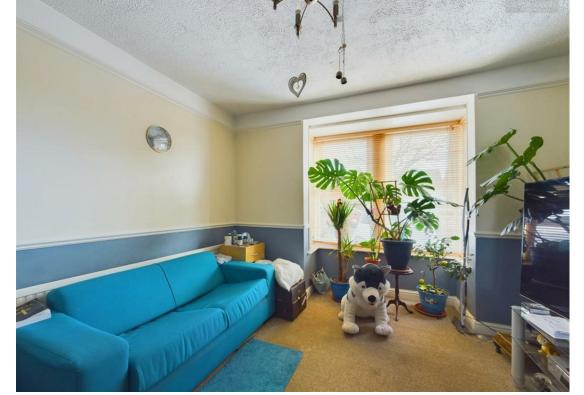

Comprising internally of a spacious entrance hallway, bay fronted living room, separate dining room, and a kitchen with a matching range of base and eye level units fitted. Off the kitchen can be found a lean to conservatory to the rear, with doors onto an enclosed garden with side gated access. To the first floor there are three good sized bedrooms and a three piece family bathroom comprising a w/c, wash hand basin and a bath.

# **Living Room** | 3'|" × | 2'2"