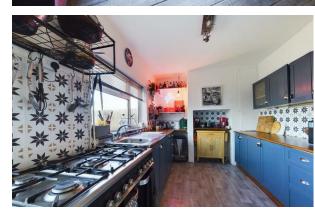

This captivating abode hosts three wellsized bedrooms and two meticulously designed bathrooms. The ground level oozes comfort, featuring two spacious rooms and a fully-equipped, cottage style kitchen designed to cater to your culinary endeavour. The front open plan living/dining room revolves around a cosy log burning stove and fireplace, ideally suited for book-loving enthusiasts or simply for unwinding after a busy day. Just off the kitchen area is a sleek utility/shower room crafted for practicality, refreshment and relaxation. As you make your way upstairs, you'll find the heart of the home, three tranquil bedrooms, tailored to provide you with peaceful slumbering experiences. To seal the deal, you'll find a luxury four-piece suite en-suite bathroom, a haven for pampering and relaxation. Every corner of this dwelling pledges comfort dipped in luxury. Truly, a sanctuary where homely charm meets modern lifestyle! Outside to the rear is an enclosed rear garden incorporating a timber cabin/workshop. The property is being sold with no forward chain. Early viewing advised.

**Dining Room** 8'7" × 13'0"

**Living Room** | 17'3" × | 2'| | | "

**Kitchen** 16'9" × 9'0"

Shower Room 6'6" × 8'||"

Landing

Master Bedroom 13'6" × 13'3"

**Bathroom** 8'5" × 8'10"

**Bedroom Two** | | 1'8" × | 3'3"