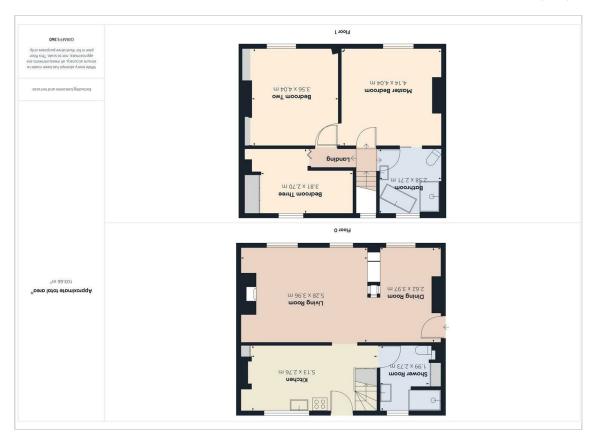

## **gniwaiV**

Floor Plan

**Dining Room** 8'7" × 13'0"

**Living Room** | 17'3" × | 2'| | | "

**Kitchen** 16'9" × 9'0"

Shower Room 6'6" × 8'||"

Landing

Master Bedroom 13'6" × 13'3"

**Bathroom** 8'5" × 8'10"

**Bedroom Two** | | 1'8" × | 3'3"