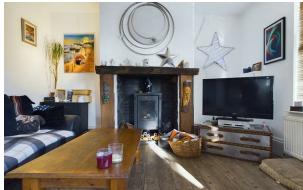

This captivating abode hosts three wellsized bedrooms and two meticulously designed bathrooms. The ground level oozes comfort, featuring two spacious rooms and a fully-equipped, cottage style kitchen designed to cater to your culinary endeavour. The front open plan living/dining room revolves around a cosy log burning stove and fireplace, ideally suited for book-loving enthusiasts or simply for unwinding after a busy day. Just off the kitchen area is a sleek utility/shower room crafted for practicality, refreshment and relaxation. As you make your way upstairs, you'll find the heart of the home, three tranquil bedrooms, tailored to provide you with peaceful slumbering experiences. To seal the deal, you'll find a luxury four-piece suite en-suite bathroom, a haven for pampering and relaxation. Every corner of this dwelling pledges comfort dipped in luxury. Truly, a sanctuary where homely charm meets modern lifestyle! Outside to the rear is an enclosed rear garden incorporating a timber cabin/workshop. The property is being sold with no forward chain. Early viewing advised.

**Dining Room** 8'7" × 13'0"

**Living Room** | 17'3" × | 2'| | | "

**Kitchen** 16'9" × 9'0"

Shower Room 6'6" × 8'||"

Landing

Master Bedroom 13'6" × 13'3"

**Bathroom** 8'5" × 8'10"

**Bedroom Two** | | 1'8" × | 3'3"