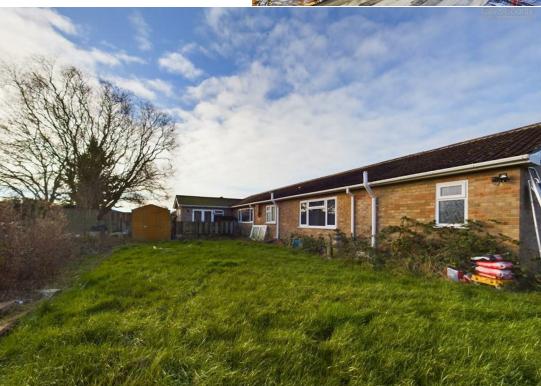

## Gedney Hill, Spalding, PE12 0PL

Located in the popular Lincolnshire Village of Gedney Hill, approximately three miles east from the market town of Crowland. With an open plan front drive and garden with access to the double garage, off road parking for eight plus vehicles, side access to the rear, a large metal storage shed/workshop, a green house, and various outbuildings, this home is ideal for an extended family, or someone needing the facilities to work from home. Rebuilt in 2021, prepare to be amazed by this spacious single-storey home, boasting a total area of 144 square metres.