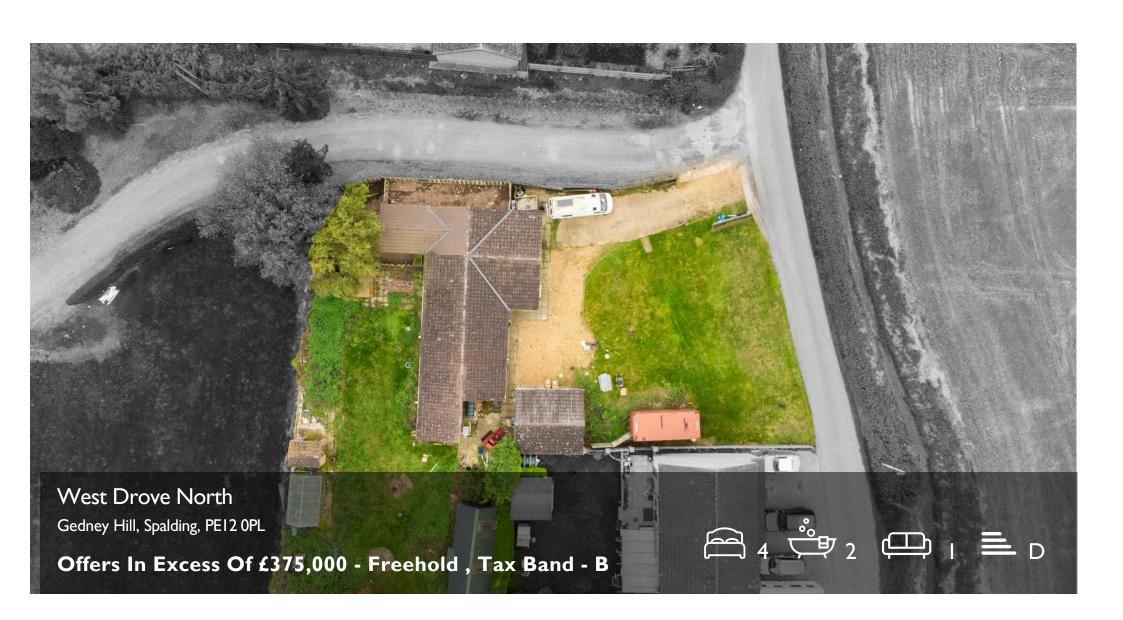

## **West Drove North**

## Gedney Hill, Spalding, PE12 0PL

Located in the popular Lincolnshire Village of Gedney Hill, approximately three miles east from the market town of Crowland. With an open plan front drive and garden with access to the double garage, off road parking for eight plus vehicles, side access to the rear, a large metal storage shed/workshop, a green house, and various outbuildings, this home is ideal for an extended family, or someone needing the facilities to work from home. Rebuilt in 2021, prepare to be amazed by this spacious single-storey home, boasting a total area of 144 square metres.