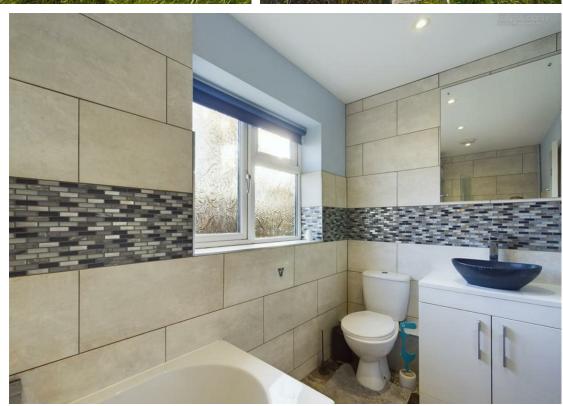

**Bedroom Four/Office** 8'11" × 7'3"

**Hallway** 6'6" × 7'7"

Bedroom Three 12'0" × 10'10"

Master Bedroom 17'9" × 9'10"

**En-Suite Bathroom** 

**Bathroom** 10'4" × 5'3"

**Bedroom Two** 12'11" × 20'0"

**Kitchen** | 7'|" × 9'||"