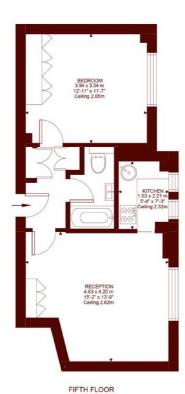

## Pembroke Road, W8

APPROX. GROSS INTERNAL FLOOR AREA 45.14 SQ.M / 486 SQ.FT

The floor plan is not to scale and measurements and areas shown are approximate and therefore should be used for illustrative purposes only. The plan has been prepared in accordance with the RICS code of Measuring Practice and whilst we have confidence in the information produced, it must not be relied on. If there is any aspect of particular importance, you should carry out or commission your own inspection of the property.