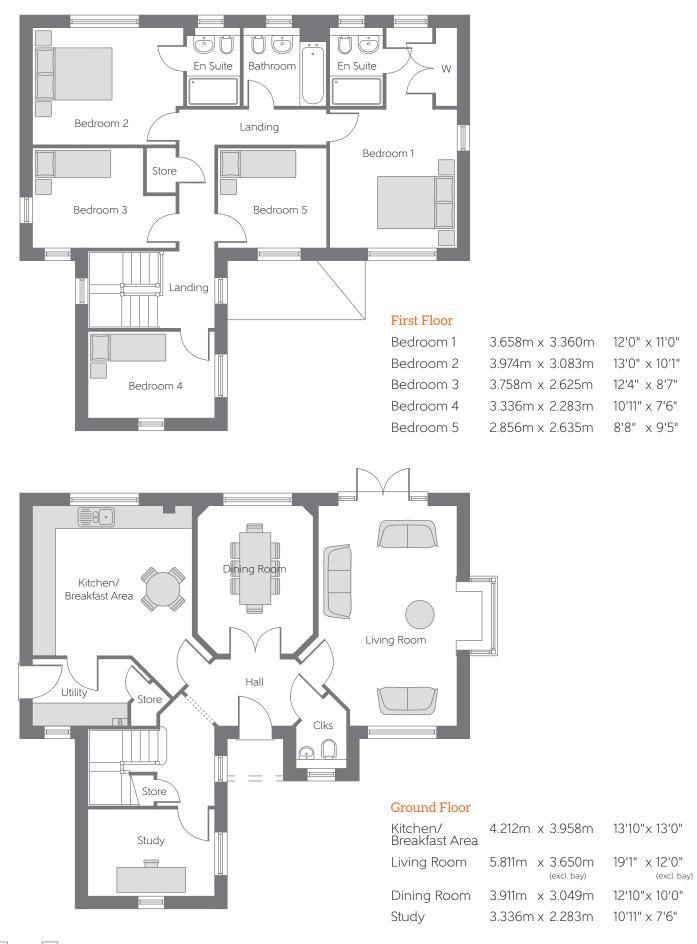

Bellway Homes Limited (Wales) Building 1, Eastern Business Park, St Mellons, Cardiff, CF3 5EA

Telephone 02920 774600

B Boiler W Built-in Wardrobe Clks Cloakroom

Some items shown in this key may be subject to change, and positions could vary from those indicated on this floorplan. Please refer to Sales Advisor for details of your selected plot. Computer generated image shown overleaf. External finishes, landscaping and configuration may vary from plot to plot. Please refer to Sales Advisor for further details. All dimensions are approximate and should not be used for carpet sizes, appliance spaces, or furniture. Furniture not to scale and all positions are indicative. Wardrobes are shown to suggest position only, and are not included as standard unless otherwise stated. We operate a policy of continuous improvement and individual features such as kitchen and bathroom layouts, doors, windows, garages and elevational treatments may vary from time to time. Consequently these particulars should be treated as general guidance only and do not constitute a contract, part of a contract or a warranty. 05/21 LONGWOOD GRANGE